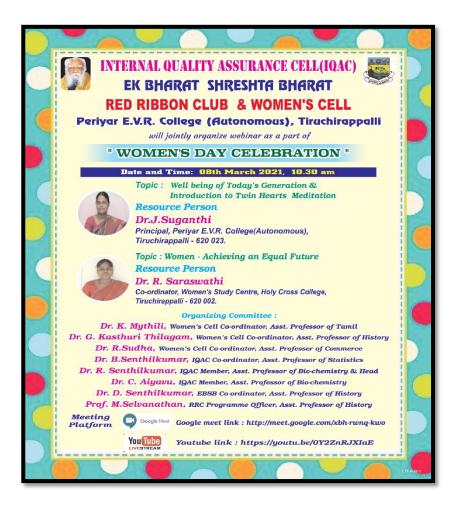

## WOMEN EMPOWERMENT CELL

| S.no. | Date      | Program                              | Chief Guest                                                                                |
|-------|-----------|--------------------------------------|--------------------------------------------------------------------------------------------|
| 1     | 8.03.2021 | Webinar - Women's Day<br>Celebration | Dr. J. Suganthi, Principal,Periyar<br>E.V.R. College, Trichy                               |
| 2     | 8.03.2021 | Webinar - Women's Day<br>Celebration | Dr. R. Saraswathi, Coordinator,<br>Womens' Study Centre, Holy Cross<br>College, Trichy-02. |

The Women Empowerment cell, IQAC and Red Ribbon Club of Periyar E.V.R. College jointly organized a seminar to celebrate Women's Day on 08.03.2021 at 10.30 a.m. through google meet. Dr. K. Mythili, Co-ordinator of WEC & Assistant Professor of Tamil welcomed the gathering. Dr. R. Sudha, Member of WEC & Assistant Professor of Commerce introduced the chief guest. Dr.J.Suganthi, Principal, Periyar E.V.R. College presented a talk on 'Well Being of Today's Generation and Introduction to Twin Hearts Meditation'. She explained on the importance of meditation and yoga for a healthy life. Dr. R. Saraswathi, Coordinator, Womens' Study Centre, Holy Cross College, Trichy-02 presented a talk on 'Women – Achieving an Equal Future'. She insisted on the importance of developing leadership qualities.

The number of Participants: 60