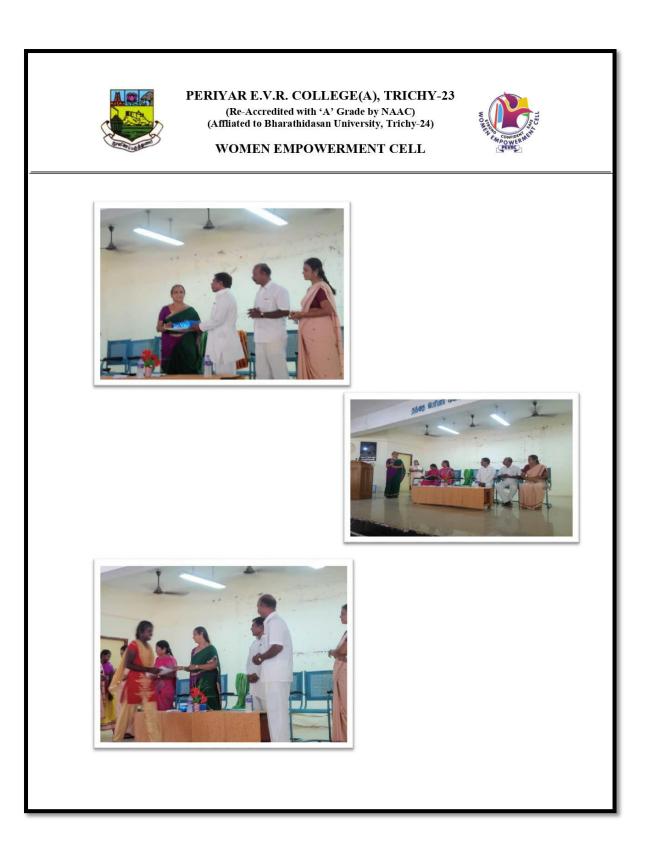

#### PERIYAR E.V.R. COLLEGE(A), TRICHY-23 (Re Accredited with 542 Grade by NAAC)

(Re-Accredited with 'A' Grade by NAAC) (Affliated to Bharathidasan University, Trichy-24)

WOMEN EMPOWERMENT CELL

| S.No. | DATE       | PROGRAMME                                    | CHIEF GUEST                                                                                                                                                                                                                                                                                              |
|-------|------------|----------------------------------------------|----------------------------------------------------------------------------------------------------------------------------------------------------------------------------------------------------------------------------------------------------------------------------------------------------------|
| 1.    | 08.03.2019 | Womens' Day<br>Celebration                   | Dr. I. Julie, Principal,<br>Periyar E.V.R. College,<br>Trichy-23                                                                                                                                                                                                                                         |
| 2.    | 01.03.2019 | Yoga - Certificate<br>Course<br>Valediction  | Mrs. Mala Jayaprakash,<br>Manavalak kalai Mantram,<br>Trichy                                                                                                                                                                                                                                             |
| 3.    | 11.02.2019 | Yoga - Certificate<br>Course<br>Inauguration | <ol> <li>Mrs. Parameshwari<br/>Poornachandiran,<br/>Assistant Head,<br/>Kumbakonam- (School &amp;<br/>College)</li> <li>Mrs. Mala Jayaprakash<br/>Head, Regional Office,<br/>Tiruchirappalli<br/>Manavalakkalai Mantram</li> <li>Mr. S. Jayaprakash,<br/>Joint Director, Vision,<br/>Azhiyaru</li> </ol> |
| 4.    | 24.08.2018 | Yoga - Certificate<br>Course<br>Valediction  | <ol> <li>Mr. R. Subramanian,<br/>Manavalakkalai Mantram,<br/>Trichy</li> </ol>                                                                                                                                                                                                                           |
| 5.    | 07.08.2018 | Yoga - Certificate<br>Course<br>Inauguration | <ol> <li>Mr. R. Subramanian,<br/>Manavalakkalai Mantram,<br/>Trichy</li> </ol>                                                                                                                                                                                                                           |