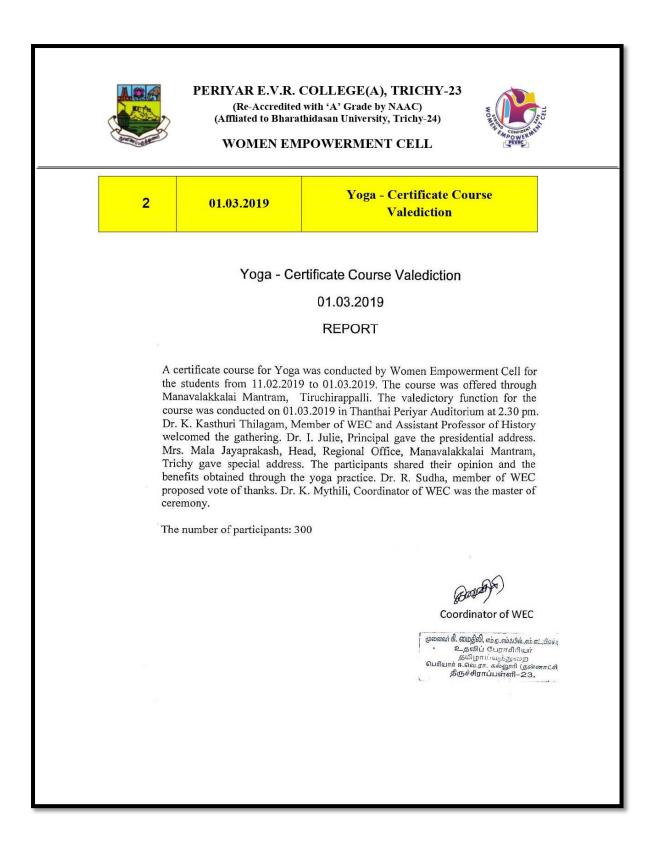

#### PERIYAR E.V.R. COLLEGE(A), TRICHY-23 (Re Accredited with 542 Grade by NAAC)

(Re-Accredited with 'A' Grade by NAAC) (Affliated to Bharathidasan University, Trichy-24)

WOMEN EMPOWERMENT CELL

| S.No. | DATE       | PROGRAMME                                    | CHIEF GUEST                                                                                                                                                                                                                                                                                              |
|-------|------------|----------------------------------------------|----------------------------------------------------------------------------------------------------------------------------------------------------------------------------------------------------------------------------------------------------------------------------------------------------------|
| 1.    | 08.03.2019 | Womens' Day<br>Celebration                   | Dr. I. Julie, Principal,<br>Periyar E.V.R. College,<br>Trichy-23                                                                                                                                                                                                                                         |
| 2.    | 01.03.2019 | Yoga - Certificate<br>Course<br>Valediction  | Mrs. Mala Jayaprakash,<br>Manavalak kalai Mantram,<br>Trichy                                                                                                                                                                                                                                             |
| 3.    | 11.02.2019 | Yoga - Certificate<br>Course<br>Inauguration | <ol> <li>Mrs. Parameshwari<br/>Poornachandiran,<br/>Assistant Head,<br/>Kumbakonam- (School &amp;<br/>College)</li> <li>Mrs. Mala Jayaprakash<br/>Head, Regional Office,<br/>Tiruchirappalli<br/>Manavalakkalai Mantram</li> <li>Mr. S. Jayaprakash,<br/>Joint Director, Vision,<br/>Azhiyaru</li> </ol> |
| 4.    | 24.08.2018 | Yoga - Certificate<br>Course<br>Valediction  | <ol> <li>Mr. R. Subramanian,<br/>Manavalakkalai Mantram,<br/>Trichy</li> </ol>                                                                                                                                                                                                                           |
| 5.    | 07.08.2018 | Yoga - Certificate<br>Course<br>Inauguration | <ol> <li>Mr. R. Subramanian,<br/>Manavalakkalai Mantram,<br/>Trichy</li> </ol>                                                                                                                                                                                                                           |