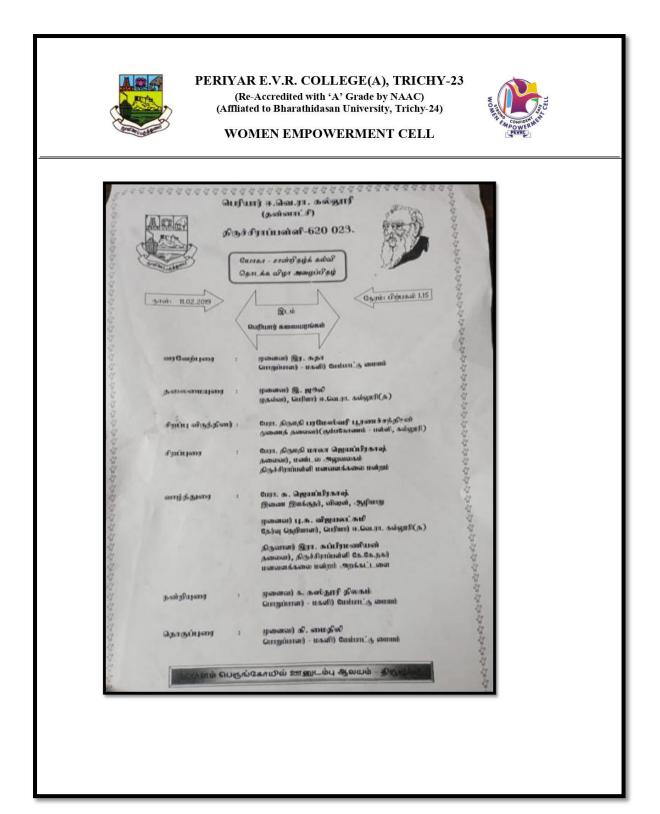

#### PERIYAR E.V.R. COLLEGE(A), TRICHY-23 (Re Accredited with 542 Grade by NAAC)

(Re-Accredited with 'A' Grade by NAAC) (Affliated to Bharathidasan University, Trichy-24)

WOMEN EMPOWERMENT CELL

| S.No. | DATE       | PROGRAMME                                    | CHIEF GUEST                                                                                                                                                                                                                                                                                              |
|-------|------------|----------------------------------------------|----------------------------------------------------------------------------------------------------------------------------------------------------------------------------------------------------------------------------------------------------------------------------------------------------------|
| 1.    | 08.03.2019 | Womens' Day<br>Celebration                   | Dr. I. Julie, Principal,<br>Periyar E.V.R. College,<br>Trichy-23                                                                                                                                                                                                                                         |
| 2.    | 01.03.2019 | Yoga - Certificate<br>Course<br>Valediction  | Mrs. Mala Jayaprakash,<br>Manavalak kalai Mantram,<br>Trichy                                                                                                                                                                                                                                             |
| 3.    | 11.02.2019 | Yoga - Certificate<br>Course<br>Inauguration | <ol> <li>Mrs. Parameshwari<br/>Poornachandiran,<br/>Assistant Head,<br/>Kumbakonam- (School &amp;<br/>College)</li> <li>Mrs. Mala Jayaprakash<br/>Head, Regional Office,<br/>Tiruchirappalli<br/>Manavalakkalai Mantram</li> <li>Mr. S. Jayaprakash,<br/>Joint Director, Vision,<br/>Azhiyaru</li> </ol> |
| 4.    | 24.08.2018 | Yoga - Certificate<br>Course<br>Valediction  | <ol> <li>Mr. R. Subramanian,<br/>Manavalakkalai Mantram,<br/>Trichy</li> </ol>                                                                                                                                                                                                                           |
| 5.    | 07.08.2018 | Yoga - Certificate<br>Course<br>Inauguration | <ol> <li>Mr. R. Subramanian,<br/>Manavalakkalai Mantram,<br/>Trichy</li> </ol>                                                                                                                                                                                                                           |