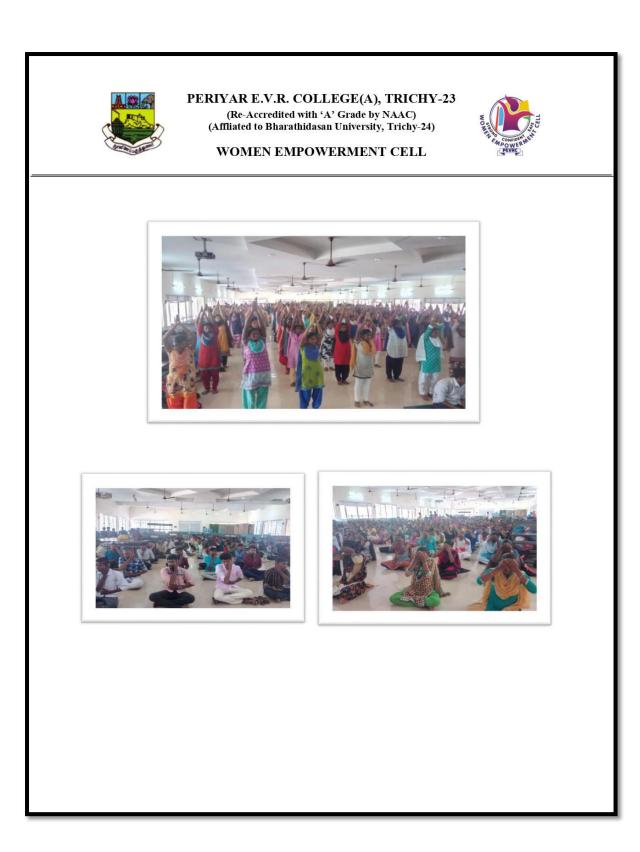

i Mantram,<br/>Trichy</li> </ol>                                                                                                                                                                                                                           |
| 5.    | 07.08.2018 | Yoga - Certificate<br>Course<br>Inauguration | <ol> <li>Mr. R. Subramanian,<br/>Manavalakkalai Mantram,<br/>Trichy</li> </ol>                                                                                                                                                                                                                           |



#### PERIYAR E.V.R. COLLEGE(A), TRICHY-23 (Re-Accredited with 'A' Grade by NAAC) (Affliated to Bharathidasan University, Trichy-24)



WOMEN EMPOWERMENT CELL