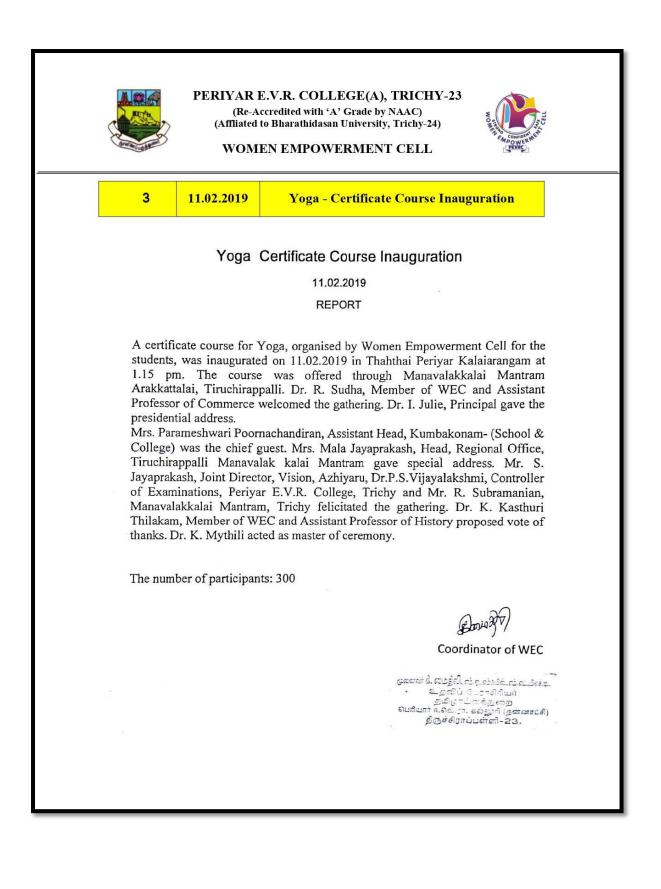

#### PERIYAR E.V.R. COLLEGE(A), TRICHY-23 (Re Accredited with 542 Grade by NAAC)

(Re-Accredited with 'A' Grade by NAAC) (Affliated to Bharathidasan University, Trichy-24)

WOMEN EMPOWERMENT CELL

| S.No. | DATE       | PROGRAMME                                    | CHIEF GUEST                                                                                                                                                                                                                                                                                              |
|-------|------------|----------------------------------------------|----------------------------------------------------------------------------------------------------------------------------------------------------------------------------------------------------------------------------------------------------------------------------------------------------------|
| 1.    | 08.03.2019 | Womens' Day<br>Celebration                   | Dr. I. Julie, Principal,<br>Periyar E.V.R. College,<br>Trichy-23                                                                                                                                                                                                                                         |
| 2.    | 01.03.2019 | Yoga - Certificate<br>Course<br>Valediction  | Mrs. Mala Jayaprakash,<br>Manavalak kalai Mantram,<br>Trichy                                                                                                                                                                                                                                             |
| 3.    | 11.02.2019 | Yoga - Certificate<br>Course<br>Inauguration | <ol> <li>Mrs. Parameshwari<br/>Poornachandiran,<br/>Assistant Head,<br/>Kumbakonam- (School &amp;<br/>College)</li> <li>Mrs. Mala Jayaprakash<br/>Head, Regional Office,<br/>Tiruchirappalli<br/>Manavalakkalai Mantram</li> <li>Mr. S. Jayaprakash,<br/>Joint Director, Vision,<br/>Azhiyaru</li> </ol> |
| 4.    | 24.08.2018 | Yoga - Certificate<br>Course<br>Valediction  | <ol> <li>Mr. R. Subramanian,<br/>Manavalakkalai Mantram,<br/>Trichy</li> </ol>                                                                                                                                                                                                                           |
| 5.    | 07.08.2018 | Yoga - Certificate<br>Course<br>Inauguration | <ol> <li>Mr. R. Subramanian,<br/>Manavalakkalai Mantram,<br/>Trichy</li> </ol>                                                                                                                                                                                                                           |