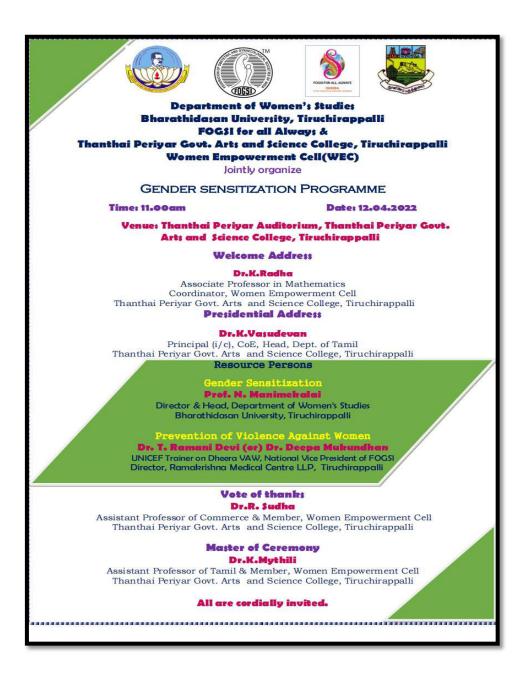

#### WOMEN GRIEVANCE AND EMPOWERMENT CELL

Women Grievance & Empowerment Cell plays an active role to address the issues of all the female students in the college Counselling is given for issues outside college too. It organizes various events on awareness issues. *MamiyammayarMagalir* Rest roomhas beenspecially constructed for the girls to attend to their personal needs. To create health awareness among the students and to learn about yoga '*certificate programme on yoga*' is given only for girls gender sensitisation program 'prevention of violence against women' have been organized.