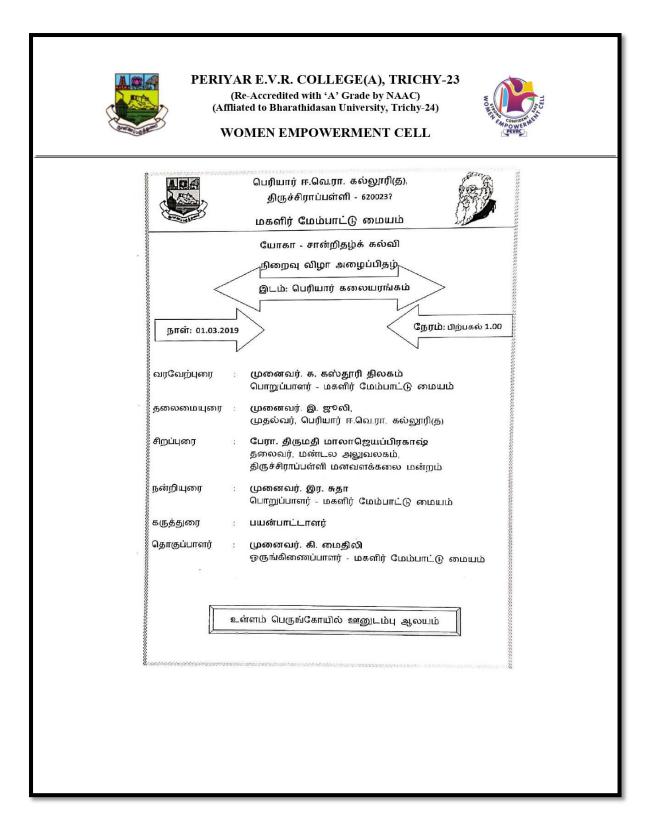

#### PERIYAR E.V.R. COLLEGE(A), TRICHY-23 (Re Accredited with 542 Grade by NAAC)

(Re-Accredited with 'A' Grade by NAAC) (Affliated to Bharathidasan University, Trichy-24)

WOMEN EMPOWERMENT CELL

| S.No. | DATE       | PROGRAMME                                    | CHIEF GUEST                                                                                                                                                                                                                                                                                              |
|-------|------------|----------------------------------------------|----------------------------------------------------------------------------------------------------------------------------------------------------------------------------------------------------------------------------------------------------------------------------------------------------------|
| 1.    | 08.03.2019 | Womens' Day<br>Celebration                   | Dr. I. Julie, Principal,<br>Periyar E.V.R. College,<br>Trichy-23                                                                                                                                                                                                                                         |
| 2.    | 01.03.2019 | Yoga - Certificate<br>Course<br>Valediction  | Mrs. Mala Jayaprakash,<br>Manavalak kalai Mantram,<br>Trichy                                                                                                                                                                                                                                             |
| 3.    | 11.02.2019 | Yoga - Certificate<br>Course<br>Inauguration | <ol> <li>Mrs. Parameshwari<br/>Poornachandiran,<br/>Assistant Head,<br/>Kumbakonam- (School &amp;<br/>College)</li> <li>Mrs. Mala Jayaprakash<br/>Head, Regional Office,<br/>Tiruchirappalli<br/>Manavalakkalai Mantram</li> <li>Mr. S. Jayaprakash,<br/>Joint Director, Vision,<br/>Azhiyaru</li> </ol> |
| 4.    | 24.08.2018 | Yoga - Certificate<br>Course<br>Valediction  | <ol> <li>Mr. R. Subramanian,<br/>Manavalakkalai Mantram,<br/>Trichy</li> </ol>                                                                                                                                                                                                                           |
| 5.    | 07.08.2018 | Yoga - Certificate<br>Course<br>Inauguration | <ol> <li>Mr. R. Subramanian,<br/>Manavalakkalai Mantram,<br/>Trichy</li> </ol>                                                                                                                                                                                                                           |