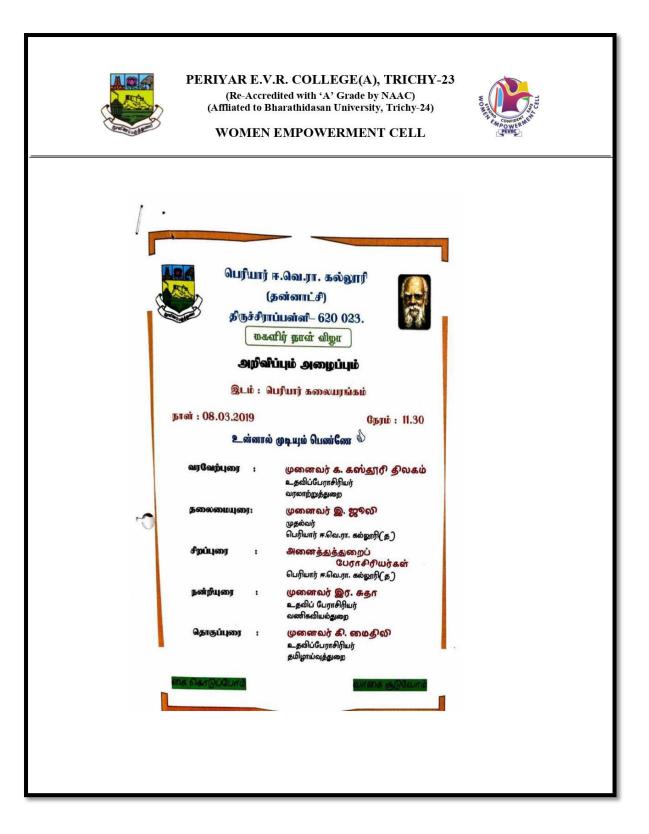

| afindefin         | ஈ.வெ.ரா. கஸ்லாரீ<br>தன்னாட்சி)<br>ப்பவினி – 620 023.<br>ரிர் நான் விலா                                          |
|-------------------|-----------------------------------------------------------------------------------------------------------------|
| -2019Pail         | and an and a second a second a second a second |
| இடம் : செ         | யரியார் கலையரங்கம்                                                                                              |
| நாள் : 08.03.2018 | Сруго : 11.30                                                                                                   |
| உள்ளால்           | ழுடியும் பெண்ணே 🕹                                                                                               |
| வரவேற்புரை :      | முனைவர் க. கஸ்தூர் திலகம்<br>உதலிப்பேராசிரியர்<br>வரலாற்றத்துறை                                                 |
| தலைமையுரை :       | முனைவர் இ. ஜூல<br>முதல்வர்<br>பெரியார் சு.வெ.ரா. கல்லாரி(த)                                                     |
| சீறப்புரை :       | அனைத்துத்துறைப்<br>பேராசிரியர்கள்<br>பெரியார் ஈ.வெ.ரா. கல்லாரி(க)                                               |
| நன்றீயுரை :       | முனைவர் இர. சுதா<br>உதவிப் பேராசிரியர்<br>வணிகவியல்துறை                                                         |
| தொருப்புரை :      | முனைவர் கி. கைகதிலி<br>உதவிப்போசிரியர்<br>தமிழாப்வுக்துறை                                                       |
| கை கொடுப்போம்     | വന്ദരാക ക്രിറ്റിയാനാര്                                                                                          |

|                                  | (Re-Accredited)<br>(Affliated to Bharat                                                                                                    | COLLEGE(A), TRICHY-23<br>with 'A' Grade by NAAC)<br>thidasan University, Trichy-24)                                                                                                                                                                                           | Connection<br>Connection<br>Connection<br>Connection<br>Connection<br>Connection<br>Connection<br>Connection<br>Connection<br>Connection<br>Connection<br>Connection<br>Connection<br>Connection<br>Connection<br>Connection<br>Connection<br>Connection<br>Connection<br>Connection<br>Connection<br>Connection<br>Connection<br>Connection<br>Connection<br>Connection<br>Connection<br>Connection<br>Connection<br>Connection<br>Connection<br>Connection<br>Connection<br>Connection<br>Connection<br>Connection<br>Connection<br>Connection<br>Connection<br>Connection<br>Connection<br>Connection<br>Connection<br>Connection<br>Connection<br>Connection<br>Connection<br>Connection<br>Connection<br>Connection<br>Connection<br>Connection<br>Connection<br>Connection<br>Connection<br>Connection<br>Connection<br>Connection<br>Connection<br>Connection<br>Connection<br>Connection<br>Connection<br>Connection<br>Connection<br>Connection<br>Connection<br>Connection<br>Connection<br>Connection<br>Connection<br>Connection<br>Connection<br>Connection<br>Connection<br>Connection<br>Connection<br>Connection<br>Connection<br>Connection<br>Connection<br>Connection<br>Connection<br>Connection<br>Connection<br>Connection<br>Connection<br>Connection<br>Connection<br>Connection<br>Connection<br>Connection<br>Connection<br>Connection<br>Connection<br>Connection<br>Connection<br>Connection<br>Connection<br>Connection<br>Connection<br>Connection<br>Connection<br>Connection<br>Connection<br>Connection<br>Connection<br>Connection<br>Connection<br>Connection<br>Connection<br>Connection<br>Connection<br>Connection<br>Connection<br>Connection<br>Connection<br>Connection<br>Connection<br>Connection<br>Connection<br>Connection<br>Connection<br>Connection<br>Connection<br>Connection<br>Connection<br>Connection<br>Connection<br>Connection<br>Connection<br>Connection<br>Connection<br>Connection<br>Connection<br>Connection<br>Connection<br>Connection<br>Connection<br>Connection<br>Connection<br>Connection<br>Connection<br>Connection<br>Connection<br>Connection<br>Connection<br>Connection<br>Connection<br>Connection<br>Connection<br>Connection<br>Connection<br>Connection<br>Connection<br>Connection<br>Connection<br>Connection<br>Connection<br>Connection<br>Connection<br>Connection<br>Connection<br>Connection<br>Connection<br>Connection<br>Connection<br>Connection<br>Connection<br>Connection<br>Connection<br>Connection<br>Connection<br>Connection<br>Connection<br>Connection<br>Connection<br>Connection<br>Connection<br>Connection<br>Connection<br>Connection<br>Connection<br>Connection<br>Connection<br>Connection |
|----------------------------------|--------------------------------------------------------------------------------------------------------------------------------------------|-------------------------------------------------------------------------------------------------------------------------------------------------------------------------------------------------------------------------------------------------------------------------------|----------------------------------------------------------------------------------------------------------------------------------------------------------------------------------------------------------------------------------------------------------------------------------------------------------------------------------------------------------------------------------------------------------------------------------------------------------------------------------------------------------------------------------------------------------------------------------------------------------------------------------------------------------------------------------------------------------------------------------------------------------------------------------------------------------------------------------------------------------------------------------------------------------------------------------------------------------------------------------------------------------------------------------------------------------------------------------------------------------------------------------------------------------------------------------------------------------------------------------------------------------------------------------------------------------------------------------------------------------------------------------------------------------------------------------------------------------------------------------------------------------------------------------------------------------------------------------------------------------------------------------------------------------------------------------------------------------------------------------------------------------------------------------------------------------------------------------------------------------------------------------------------------------------------------------------------------------------------------------------------------------------------------------------------------------------------------------------------------------------------------------------------------------------------------------------------------------------------------------------------------------------------------------------------------------------------------------------------------------------------------------------------------------------------------------------------------------------------------------------------------------------------------------------------------------------------------------------------------------------------------------------------------------------------------------------------------------|
| 1                                | 08.03.2019                                                                                                                                 | Womens' Day Celebration                                                                                                                                                                                                                                                       | L                                                                                                                                                                                                                                                                                                                                                                                                                                                                                                                                                                                                                                                                                                                                                                                                                                                                                                                                                                                                                                                                                                                                                                                                                                                                                                                                                                                                                                                                                                                                                                                                                                                                                                                                                                                                                                                                                                                                                                                                                                                                                                                                                                                                                                                                                                                                                                                                                                                                                                                                                                                                                                                                                                        |
|                                  | REPORT OF WC<br>: 08.03.2019<br>ie: Thanthai Periyar Au                                                                                    | DMENS' DAY CELEBRATION                                                                                                                                                                                                                                                        |                                                                                                                                                                                                                                                                                                                                                                                                                                                                                                                                                                                                                                                                                                                                                                                                                                                                                                                                                                                                                                                                                                                                                                                                                                                                                                                                                                                                                                                                                                                                                                                                                                                                                                                                                                                                                                                                                                                                                                                                                                                                                                                                                                                                                                                                                                                                                                                                                                                                                                                                                                                                                                                                                                          |
|                                  |                                                                                                                                            | nent cell of Periyar E.V.R. College organ<br>n 08.03.2019 at 11.30 a.m. in Periyar Audi<br>hthu.                                                                                                                                                                              |                                                                                                                                                                                                                                                                                                                                                                                                                                                                                                                                                                                                                                                                                                                                                                                                                                                                                                                                                                                                                                                                                                                                                                                                                                                                                                                                                                                                                                                                                                                                                                                                                                                                                                                                                                                                                                                                                                                                                                                                                                                                                                                                                                                                                                                                                                                                                                                                                                                                                                                                                                                                                                                                                                          |
| welco<br>gave<br>motiv<br>Assist | omed the gathering. Dr.L.<br>the presidential address. I<br>vational talk on women en<br>tant Professor of Commer<br>linatorof WEC & Assis | ember of WEC & Assistant Professor of I<br>Julie, Principal, Periyar E.V.R. College,<br>Faculty members from all the department<br>apowerment. <b>Dr. R. Sudha</b> , Member of W<br>ree proposed the vote of thanks. <b>Dr. K. M</b><br>tant Professor of Tamil acted as mass | Trichy<br>ts gave<br>VEC &<br>Iythili,                                                                                                                                                                                                                                                                                                                                                                                                                                                                                                                                                                                                                                                                                                                                                                                                                                                                                                                                                                                                                                                                                                                                                                                                                                                                                                                                                                                                                                                                                                                                                                                                                                                                                                                                                                                                                                                                                                                                                                                                                                                                                                                                                                                                                                                                                                                                                                                                                                                                                                                                                                                                                                                                   |
|                                  | umber of Participants: 420                                                                                                                 | )                                                                                                                                                                                                                                                                             | -                                                                                                                                                                                                                                                                                                                                                                                                                                                                                                                                                                                                                                                                                                                                                                                                                                                                                                                                                                                                                                                                                                                                                                                                                                                                                                                                                                                                                                                                                                                                                                                                                                                                                                                                                                                                                                                                                                                                                                                                                                                                                                                                                                                                                                                                                                                                                                                                                                                                                                                                                                                                                                                                                                        |
|                                  |                                                                                                                                            | Down of Coordinator of                                                                                                                                                                                                                                                        | f)<br>f wec                                                                                                                                                                                                                                                                                                                                                                                                                                                                                                                                                                                                                                                                                                                                                                                                                                                                                                                                                                                                                                                                                                                                                                                                                                                                                                                                                                                                                                                                                                                                                                                                                                                                                                                                                                                                                                                                                                                                                                                                                                                                                                                                                                                                                                                                                                                                                                                                                                                                                                                                                                                                                                                                                              |
|                                  |                                                                                                                                            | முனைர் கீ. பைதிலி, ஸ்.ஏ. ஸ்.மூல்<br>உதவிப் பேறாசிரி<br>தமிழாய்கருந்து<br>பெரியார் ச.வெ.ரா. கல்லூரி (<br>திருச்சிறாப்பள்ளி–                                                                                                                                                    | വന്<br>ഇ<br>(ടങ്ങങൾക്ക                                                                                                                                                                                                                                                                                                                                                                                                                                                                                                                                                                                                                                                                                                                                                                                                                                                                                                                                                                                                                                                                                                                                                                                                                                                                                                                                                                                                                                                                                                                                                                                                                                                                                                                                                                                                                                                                                                                                                                                                                                                                                                                                                                                                                                                                                                                                                                                                                                                                                                                                                                                                                                                                                   |
|                                  |                                                                                                                                            |                                                                                                                                                                                                                                                                               |                                                                                                                                                                                                                                                                                                                                                                                                                                                                                                                                                                                                                                                                                                                                                                                                                                                                                                                                                                                                                                                                                                                                                                                                                                                                                                                                                                                                                                                                                                                                                                                                                                                                                                                                                                                                                                                                                                                                                                                                                                                                                                                                                                                                                                                                                                                                                                                                                                                                                                                                                                                                                                                                                                          |
|                                  |                                                                                                                                            |                                                                                                                                                                                                                                                                               |                                                                                                                                                                                                                                                                                                                                                                                                                                                                                                                                                                                                                                                                                                                                                                                                                                                                                                                                                                                                                                                                                                                                                                                                                                                                                                                                                                                                                                                                                                                                                                                                                                                                                                                                                                                                                                                                                                                                                                                                                                                                                                                                                                                                                                                                                                                                                                                                                                                                                                                                                                                                                                                                                                          |
|                                  |                                                                                                                                            |                                                                                                                                                                                                                                                                               |                                                                                                                                                                                                                                                                                                                                                                                                                                                                                                                                                                                                                                                                                                                                                                                                                                                                                                                                                                                                                                                                                                                                                                                                                                                                                                                                                                                                                                                                                                                                                                                                                                                                                                                                                                                                                                                                                                                                                                                                                                                                                                                                                                                                                                                                                                                                                                                                                                                                                                                                                                                                                                                                                                          |