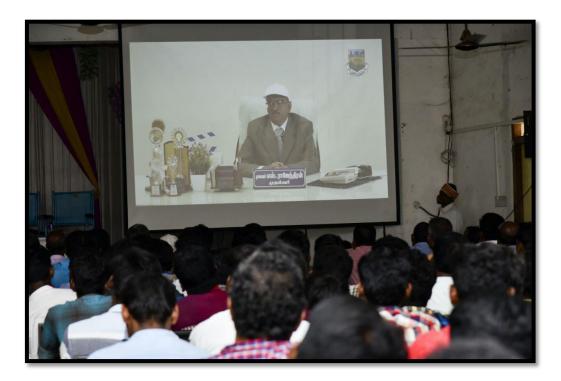

The Women Empowerment cell, IQAC and Red Ribbon Club of Periyar E.V.R. College jointly organized a seminar to celebrate Women's Day on 08.03.2021 at 10.30 a.m. through google meet. Dr. K. Mythili, Co-ordinator of WEC & Assistant Professor of Tamil welcomed the gathering. Dr. R. Sudha, Member of WEC & Assistant Professor of Commerce introduced the chief guest. Dr.J.Suganthi, Principal, Periyar E.V.R. College presented a talk on 'Well Being of Today's Generation and Introduction to Twin Hearts Meditation'. She explained on the importance of meditation and yoga for a healthy life. Dr. R. Saraswathi, Coordinator, Womens' Study Centre, Holy Cross College, Trichy-02 presented a talk on 'Women – Achieving an Equal Future'. She insisted on the importance of developing leadership qualities.