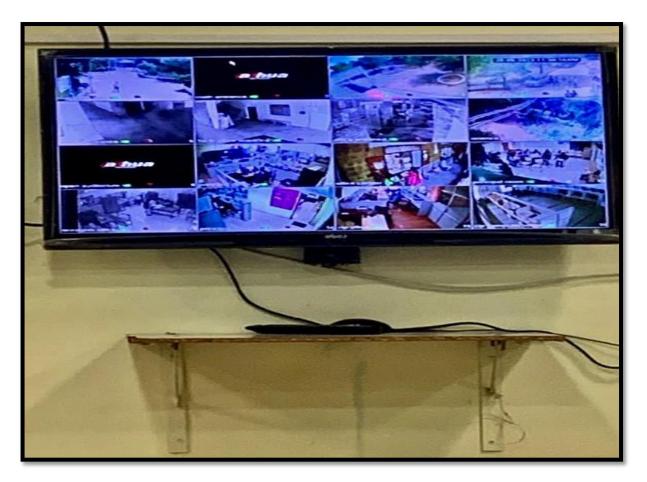

## **CCTV** Camera

24 hour CCTV surveillance is maintained in the college. It helps to keep a check on antisocial activities. Students and staff in the college is very cautious about the surveillance. Discipline is also maintained and it also provides a sense of security to the students and even their guardians. Students wear identity cards at all times to ensure their identity.