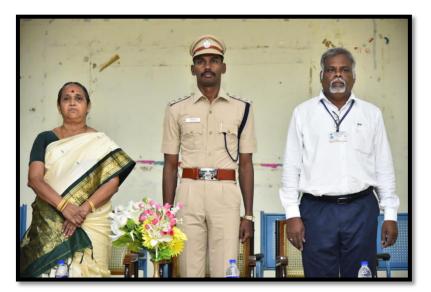

The Women Empowerment cell, IQAC and Red Ribbon Club of Periyar E.V.R. College jointly organized a seminar to celebrate Women's Day on 08.03.2021 at 10.30 a.m. through google meet. Dr. K. Mythili, Co-ordinator of WEC & Assistant Professor of Tamil welcomed the gathering. Dr. R. Sudha, Member of WEC & Assistant Professor of Commerce introduced the chief guest. Dr.J.Suganthi, Principal, Periyar E.V.R. College presented a talk on 'Well Being of Today's Generation and Introduction to Twin Hearts Meditation'. She explained on the importance of meditation and yoga for a healthy life. Dr. R. Saraswathi, Coordinator, Womens' Study Centre, Holy Cross College, Trichy-02 presented a talk on 'Women – Achieving an Equal Future'. She insisted on the importance of developing leadership qualities.