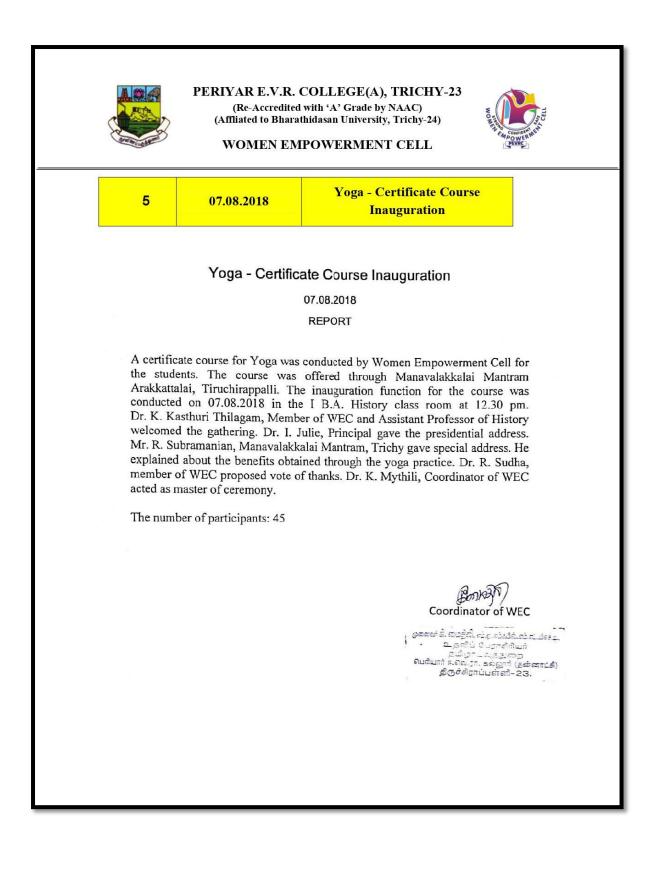

#### PERIYAR E.V.R. COLLEGE(A), TRICHY-23 (Re Accredited with 542 Grade by NAAC)

(Re-Accredited with 'A' Grade by NAAC) (Affliated to Bharathidasan University, Trichy-24)

WOMEN EMPOWERMENT CELL

| S.No. | DATE       | PROGRAMME                                    | CHIEF GUEST                                                                                                                                                                                                                                                                                              |
|-------|------------|----------------------------------------------|----------------------------------------------------------------------------------------------------------------------------------------------------------------------------------------------------------------------------------------------------------------------------------------------------------|
| 1.    | 08.03.2019 | Womens' Day<br>Celebration                   | Dr. I. Julie, Principal,<br>Periyar E.V.R. College,<br>Trichy-23                                                                                                                                                                                                                                         |
| 2.    | 01.03.2019 | Yoga - Certificate<br>Course<br>Valediction  | Mrs. Mala Jayaprakash,<br>Manavalak kalai Mantram,<br>Trichy                                                                                                                                                                                                                                             |
| 3.    | 11.02.2019 | Yoga - Certificate<br>Course<br>Inauguration | <ol> <li>Mrs. Parameshwari<br/>Poornachandiran,<br/>Assistant Head,<br/>Kumbakonam- (School &amp;<br/>College)</li> <li>Mrs. Mala Jayaprakash<br/>Head, Regional Office,<br/>Tiruchirappalli<br/>Manavalakkalai Mantram</li> <li>Mr. S. Jayaprakash,<br/>Joint Director, Vision,<br/>Azhiyaru</li> </ol> |
| 4.    | 24.08.2018 | Yoga - Certificate<br>Course<br>Valediction  | <ol> <li>Mr. R. Subramanian,<br/>Manavalakkalai Mantram,<br/>Trichy</li> </ol>                                                                                                                                                                                                                           |
| 5.    | 07.08.2018 | Yoga - Certificate<br>Course<br>Inauguration | <ol> <li>Mr. R. Subramanian,<br/>Manavalakkalai Mantram,<br/>Trichy</li> </ol>                                                                                                                                                                                                                           |