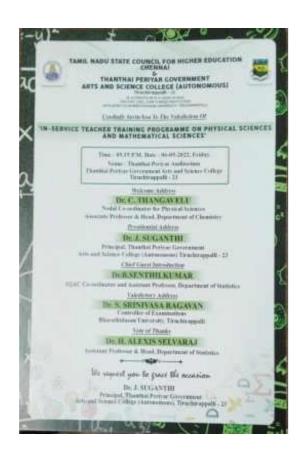

# TAMIL NADU STATE: COUNCIL FOR HIGHER EDUCATION (TANSCHE)

In-Service Teacher Training Programme scheduled to be held on 5th and 6th of May 2022 for the Assistant Professors working in University, Government and Government Aided Arts and Science Colleges.

| ı. | Name of the Zone                                       | Tiruchirappalli                                                                                                                                                                                                                                                                                                   |
|----|--------------------------------------------------------|-------------------------------------------------------------------------------------------------------------------------------------------------------------------------------------------------------------------------------------------------------------------------------------------------------------------|
| 2. | Name of the Nodal Centre                               | Thanthai Periyar Government Arts and<br>Science College(A), Trichy – 23.<br>Phone: 0431-2420079<br>E-mail: periyarevrcollege@yahoo.com                                                                                                                                                                            |
| 3. | Name of the Principal                                  | Dr.J.Suganthi, Principal Phone: 99440-55347 E-mail: jsuganthi64@gmail.com                                                                                                                                                                                                                                         |
| 4. | Details of domains allotted<br>for in-service training | 1. Physical Sciences 2. Mathematical Science                                                                                                                                                                                                                                                                      |
| 5. | Details of the Nodal Co-<br>Ordinators                 | 1. Domain: Physical Science Dr.C.Thangavelu, Associate Professor and H.O.D. P.G. and Research Department of Chemistry. Phone: 94862-57752 E-mail: drkctv@gmail.com 2. Domain: Mathematical Science Dr.S.Sethuraman, Associate professor and H.O.D. P.G. and Research Department of Mathematics Phone: 94865-81200 |