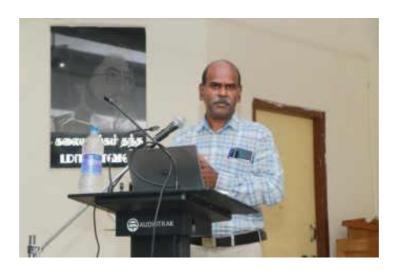

Date

:05/05/2022 (Thursday)

| session      | Time             | Course Module             | Resource Speaker                                                                                                                                                                |
|--------------|------------------|---------------------------|---------------------------------------------------------------------------------------------------------------------------------------------------------------------------------|
| 2004.110-111 | 9.40-10.00A.M.   | Inaugural Function.       | Dr.J.Suganthi, Principal Thanthai Periyar Government Arts and Science College(A), Tiruchiruppalli – 620 023                                                                     |
| ī            | 10.00-11.30A.M.  | Technical Session + I     | Dr. S.Sethuraman,<br>Associate Professor and Head, Department of<br>Mathematics,<br>Thanthai Perlyar Govt. Arts and Science<br>College (A), Tiruchirappulti - 23                |
|              |                  | Tea Break - 11,30 - 11,4  | 15 A.M.                                                                                                                                                                         |
| п            | 11.45- 01,15P.ML | Research and Development  | Dr.K.Rajendran Scientist - "D" HOD, Division of Statistics Epideminlogy Unit National Institute for Research in Tuberculosis No-1, Sathiyamoorthy Road Chetput, Chennai 600 031 |
|              |                  | Lunch Break - 01.15 - 0   | 2.00 P.M.                                                                                                                                                                       |
| ш            | 02.00-03,30P.M.  | Role and Responsibilities | Dr. A. Edward William Benjamin,<br>Department of Education, CDE<br>Director, Bharathidasan University<br>Tirachirappalli – 620 024                                              |