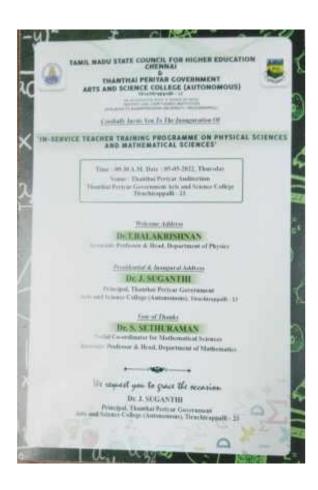

# TAMIL NADU STATE COUNCIL FOR HIGHER EDUCATION CHENNAI-05 In-Service Teacher Training Program – 5<sup>th</sup> and 6<sup>th</sup> May 2022

#### Training Programme Schedule

Zone

: Truchirappalli

Name of the Nodal Center

; Thanthai Periyar Government

Arts & Science College(A),

Name of the Training Domain : Mathematical Sciences

: Valuation Hall COE Office

Date

:05/05/2022 (Thursday)

| session      | Time             | Course Module             | Resource Speaker                                                                                                                                                                |
|--------------|------------------|---------------------------|---------------------------------------------------------------------------------------------------------------------------------------------------------------------------------|
| 2004.110-111 | 9.40-10.00A.M.   | Inaugural Function.       | Dr.J.Suganthi, Principal Thanthai Periyar Government Arts and Science College(A), Tiruchiruppalli – 620 023                                                                     |
| ī            | 10.00-11.30A.M.  | Technical Session + I     | Dr. S.Sethuraman,<br>Associate Professor and Head, Department of<br>Mathematics,<br>Thanthai Perlyar Govt. Arts and Science<br>College (A), Tiruchirappulti - 23                |
|              |                  | Tea Break - 11,30 - 11,4  | 15 A.M.                                                                                                                                                                         |
| п            | 11.45- 01,15P.ML | Research and Development  | Dr.K.Rajendran Scientist - "D" HOD, Division of Statistics Epideminlogy Unit National Institute for Research in Tuberculosis No-1, Sathiyamoorthy Road Chetput, Chennai 600 031 |
|              |                  | Lunch Break - 01.15 - 0   | 2.00 P.M.                                                                                                                                                                       |
| ш            | 02.00-03,30P.M.  | Role and Responsibilities | Dr. A. Edward William Benjamin,<br>Department of Education, CDE<br>Director, Bharathidasan University<br>Tirachirappalli – 620 024                                              |

Nodal Coordinator: Dr. S.Sethuraman, Associate Professor and Head, Department of Mathematics, Thanthai Periyar Government Arts and Science College(A), Trichy – 23, Mobile: 9486581200

(Dr. 5:5571ELEDMON)