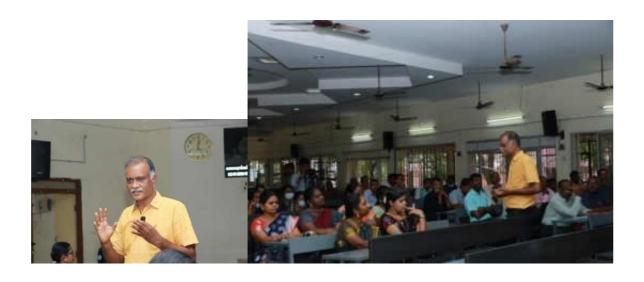

#### Report of the event:

TPGASC Trichy 23 was selected by TANSCHE to conduct State Level In-service Teacher Training Program for the Trichy region. The program was intended to orient and refresh both subject knowledge and online teaching skills of assistant professors. 61 faculty members from both mathematics and Statistics department were attended the program.

8 sessions each of two hour duration were conducted. 16 resource persons from various universities present their special lecture. Overall feedback from the participants is very encouraging. The participants asked us to conduct more programs like this periodically to update their knowledge. This was conveyed to TANSCHE.