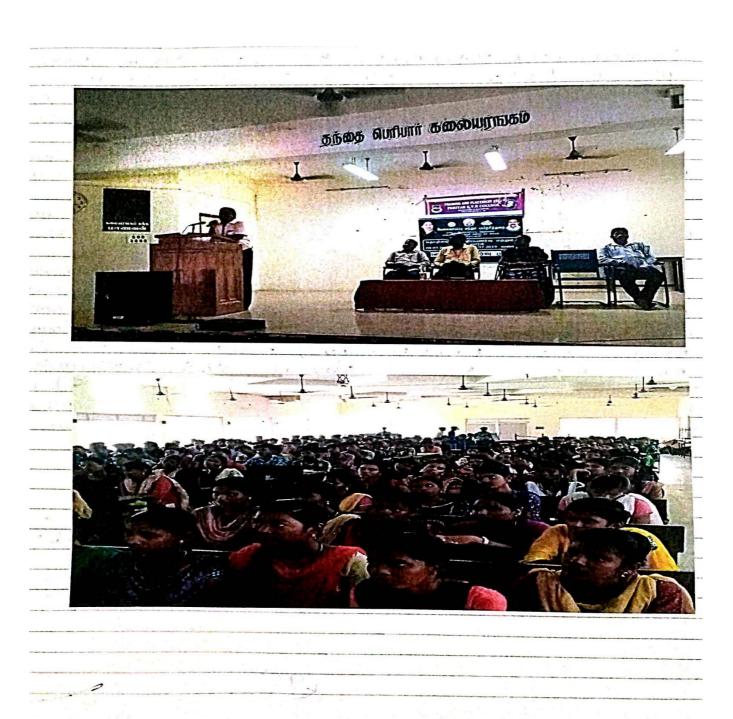

#### CAREER GUIDANCE PROGRAMME

(FOR B.COM 1<sup>st</sup> YEAR STUDENTS)

Date: 28.06.2019

A Career Guidance Programme was organized on behalf of the Training and Placement cell of Periyar EVR college on 28/06/2019 at Periyar Auditorium around 10:30 am.

Training and placement cell coordinator Dr. Professor. C.Paramasivan, Department of commerce welcomed the gathering. Following that Dr.P.S.Vijayalakshmi, Associate professor, Department of commerce and I.Julie, Principal of Periyar EVR College delivered the presidential address. Dr.M.R.Ashokan, Association leader addressed on Chartered Accountancy and guidelines and also created awareness. Dr.Kannappa proposed the vote of thanks