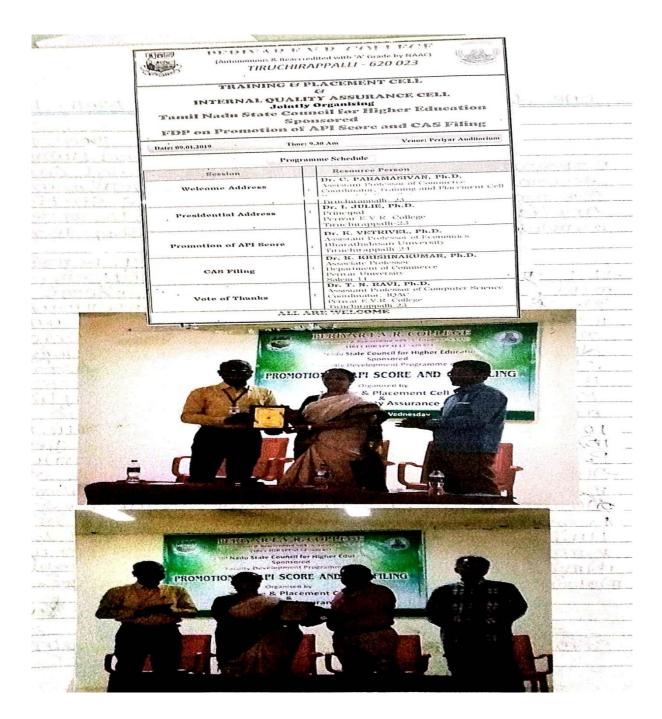

ociate professor, Periyar university gave a talk on PRACTICAL GUIDANCE ON CAS FILING. Participation certificates were distributed to all the participants. Dr. T.N.Ravi IQAC Coordinator proposed the vote of thanks. More than 100 professors benefited through this programme.

| Co-Ordinator  | Principal |
|---------------|-----------|
|               |           |
|               |           |
| C.Paramasiyan | I.Julie   |



#### THANTHAI PERIYAR GOVERNMENT ARTS AND SCIENCE COLLEGE(A)

(Nationally Re-Accredited with 'A' Grade by NAAC in 3<sup>rd</sup> Cycle) (Affiliated to Bharathidasan University,Tiruchirappalli - 24)

No.36/2, Race Course Road, Khajamalai, Tiruchirappalli - 620 023 Tamilnadu, India. Ph : 0431 - 2420079 | E : periyarevrcollege@yahoo.com | W : www.thanthaiperiyargasc.ac.in



# Since 1965

## தந்தை பெரியார் அரசு கலை மற்றும் அறிவியல் கல்லூரி (த)

#### THANTHAI PERIYAR GOVERNMENT ARTS AND SCIENCE COLLEGE(A)

(Nationally Re-Accredited with 'A' Grade by NAAC in 3<sup>rd</sup> Cycle) (Affiliated to Bharathidasan University,Tiruchirappalli - 24)

No.36/2, Race Course Road, Khajamalai, Tiruchirappalli - 620 023 Tamilnadu, India. Ph : 0431 · 2420079 | E : periyarevrcollege@yahoo.com | W : www.thanthaiperiyargasc.ac.in

67\_

| CAREER COULDANCE PRO                   | CIRAMME FOR COMMERC.                       |
|----------------------------------------|--------------------------------------------|
| STUDE                                  | N13                                        |
|                                        | 15 mon: 29-06-20