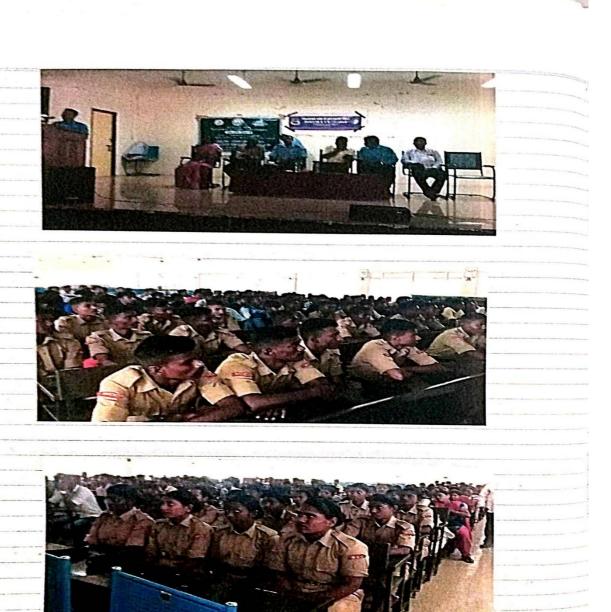

Date: 09.07.2019

Principal

I.Julie

On 09/07/2019 the Employment and Training Cell of Periyar EVR College and Employability Awareness Camp jointly organized an employability awareness programme around 2:30 pm at Periyar auditorium.

Dr. C.Paramasivan, Assistant Professor, Department of Commerce delivered the introductory address. Then Dr. I.Julie, Principal of Periyar EVR College delivered the Presidential address. Thiru A.Kalaiselvan, Employment officer from Trichy District Employment Office gave a lecture on the awareness of employability and its practicality to the students. Thiru. Subramanian explained the functioning of employment office. Thirumathi. G.Parameswari, Joint Director of Tiruchirappalli Employment Office insisted on the necessity of employment to the students. More than 200 students of 1st year shift participated in the programme.