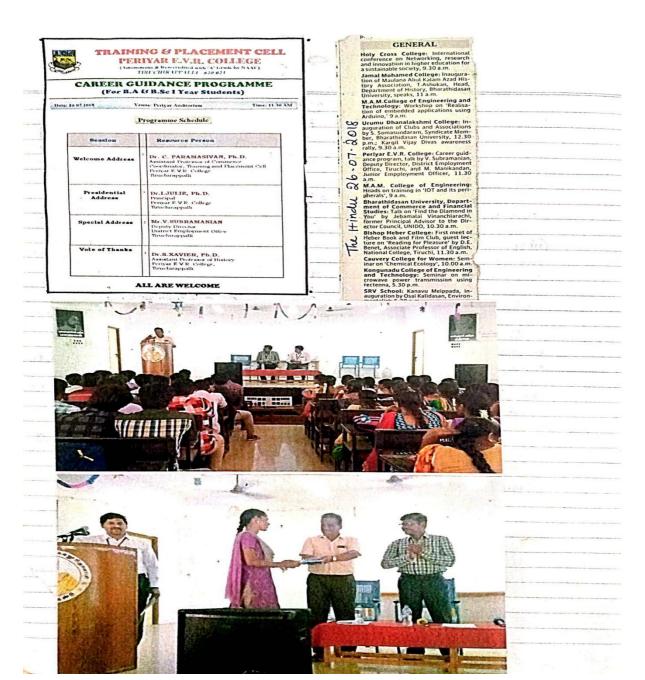

#### **SKILL DEVELOPMENT WEEK**

Date: 11.07.2019

The Training and Placement Cell of Periyar E.V.R. College conducted competitions like Essay Competition and Debates for students to celebrate the Skill Development Week. The Competitions were held on July11,2019 at 12 noon in the college Auditorium.

Dr. C. Paramasivan the Training and Placement Cell Co-Ordinator Periyar E.V. R. College announced the procedures and the Rules and Regulations to be followed. There were more than 50 student participants. Prizes were distributed to the winners. District Employment Office, Trichy sponsored the Prizes.