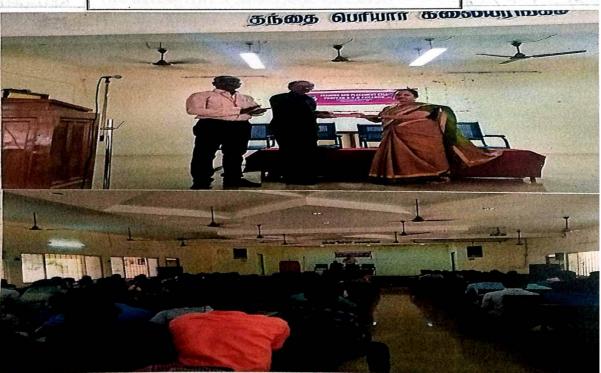

#### CAREER GUIDANCE PROGRAMME

(FOR B.COM 1<sup>st</sup> YEAR STUDENTS)

Date: 28.06.2019

A Career Guidance Programme was organized on behalf of the Training and Placement cell of Periyar EVR college on 28/06/2019 at Periyar Auditorium around 10:30 am.

Training and placement cell coordinator Dr. Professor. C.Paramasivan, Department of commerce welcomed the gathering. Following that Dr.P.S.Vijayalakshmi, Associate professor, Department of commerce and I.Julie, Principal of Periyar EVR College delivered the presidential address. Dr.M.R.Ashokan, Association leader addressed on Chartered Accountancy and guidelines and also created awareness. Dr.Kannappa proposed the vote of thanks