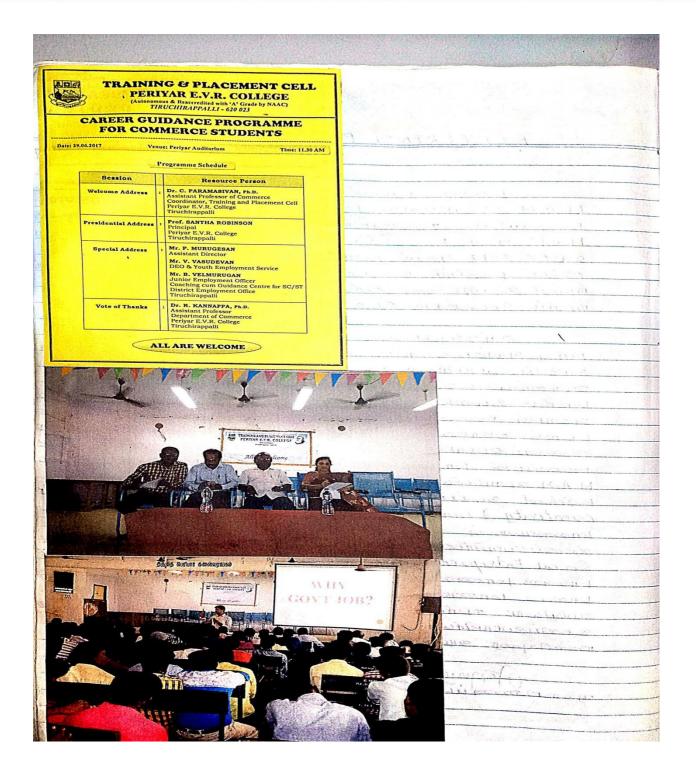

y the Joint Director Mr.P.Murugesan, District Employment Office and Trichy DEO, gave Counseling for Commerce students and had a discussion with the students. Mr.B.Velmurugan, Junior Employment Officer delivered the key note address. Nearly 150 students participated in it. Finally, Dr.R.Kannappa, Assistant Professor of Commerce proposed the vote of thanks.

Co-Ordinator Principal

Dr. C. Paramasiyan Prof. Santha Robinson



#### THANTHAI PERIYAR GOVERNMENT ARTS AND SCIENCE COLLEGE(A)

(Nationally Re-Accredited with 'A' Grade by NAAC in 3<sup>rd</sup> Cycle) (Affiliated to Bharathidasan University,Tiruchirappalli - 24)

No.36/2, Race Course Road, Khajamalai, Tiruchirappalli - 620 023 Tamilnadu, India. Ph : 0431 · 2420079 | E : periyarevrcollege@yahoo.com | W : www.thanthaiperiyargasc.ac.in



# Since 1965

## தந்தை பெரியார் அரசு கலை மற்றும் அறிவியல் கல்லூரி (த)

#### THANTHAI PERIYAR GOVERNMENT ARTS AND SCIENCE COLLEGE(A)

(Nationally Re-Accredited with 'A' Grade by NAAC in 3<sup>rd</sup> Cycle) (Affiliated to Bharathidasan University,Tiruchirappalli - 24)

1

No.36/2, Race Course Road, Khajamalai, Tiruchirappalli - 620 023 Tamilnadu, India. Ph : 0431 · 2420079 | E : periyarevrcollege@yahoo.com | W : www.thanthaiperiyargasc.ac.in

| Career Guidence Program - Shift II Studente