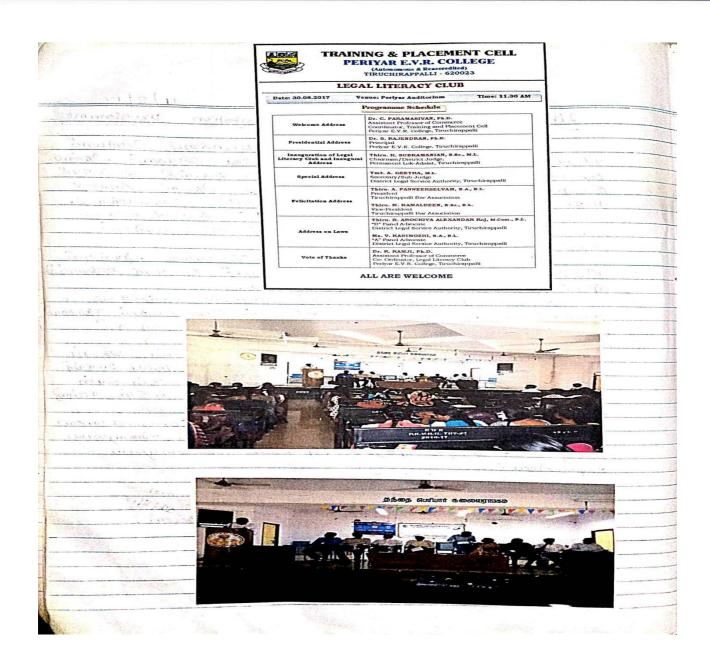

cil had discussion with the students. Advocate R.Arockiya Alexander Raj and Advocate Ms.V.Kanimozhi briefed about the Legal Literacy Club and answered the questions raised by the students. Nearly 300 students participated in it. Finally, Dr.R.Ramji, Assistant Professor of Commerce proposed the vote of thanks.

Co-Ordinator Principal

Dr. C. Paramasivan Dr.S. Rajendran



#### தந்தை பெரியார் அரசு கலை மற்றும் அறிவியல் கல்லூரி (த) THANTHAI PERIYAR GOVERNMENT ARTS AND SCIENCE COLLEGE(A)

(Nationally Re-Accredited with 'A' Grade by NAAC in 3<sup>rd</sup> Cycle) (Affiliated to Bharathidasan University,Tiruchirappalli - 24)

No.36/2, Race Course Road, Khajamalai, Tiruchirappalli - 620 023 Tamilnadu, India. Ph : 0431 · 2420079 | E : periyarevrcollege@yahoo.com | W : www.thanthaiperiyargasc.ac.in





THANTHAI PERIYAR GOVERNMENT ARTS AND SCIENCE COLLEGE(A)

(Nationally Re-Accredited with 'A' Grade by NAAC in 3rd Cycle) (Affiliated to Bharathidasan University, Tiruchirappalli - 24)

No.36/2, Race Course Road, Khajamalai, Tiruchirappalli - 620 023 Tamilnadu, India. Ph: 0431 · 2420079 | E: periyarevrcollege@yahoo.com | W: www.thanthaiperiyargasc.ac.in

#### ONE DAY INTERNATIONAL WORKSHOP ON RESEARCH METHODOLOGY AND RESEARCH WRITINGS.

151TOT 26-09-2017

28/9

CASOOSIF.

படுற்கு முற்கும் கவலைவாம்ப்பு பூரிவு சார்பில் அம்று மாணவுர்களைக்கான அருநான் பண்ணாட்டு LICOTOR HILLOWS Research Methodology and Rosearch Writing awaids & sonovir sono 26-09-2017 grains BHOOD 09:30 Lower WOMENOW AV BONOWING BOO Book our mes.

STORESTELLOS LUNDER LOS TOPES LOS CONOCONTINELY பார்னன் அருங்கிணைப்பாளர் மற்றும்