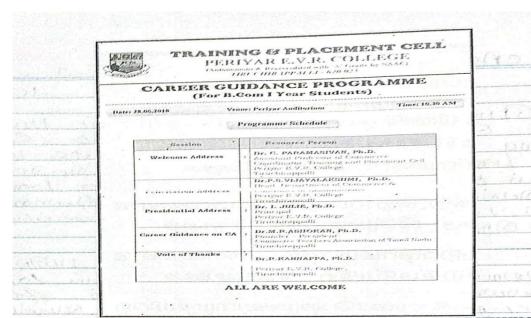

#### CAREER GUIDANCE PROGRAMME

(FOR B.COM 1<sup>st</sup> YEAR STUDENTS)

Date: 28.06.2019

A Career Guidance Programme was organized on behalf of the Training and Placement cell of Periyar EVR college on 28/06/2019 at Periyar Auditorium around 10:30 am.

Training and placement cell coordinator Dr. Professor. C.Paramasivan, Department of commerce welcomed the gathering. Following that Dr.P.S.Vijayalakshmi, Associate professor, Department of commerce and I.Julie, Principal of Periyar EVR College delivered the presidential address. Dr.M.R.Ashokan, Association leader addressed on Chartered Accountancy and guidelines and also created awareness. Dr.Kannappa proposed the vote of thanks