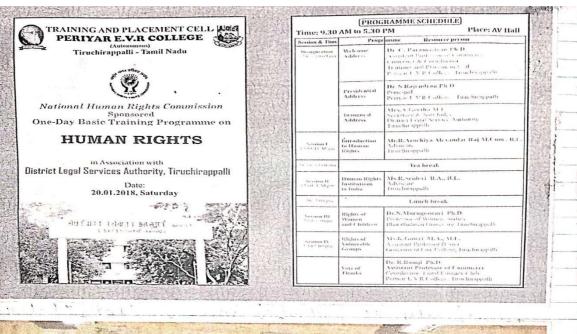

: 26 & 27.02.2018

Traning and Placement Cell, Periyar EVR College conducted a 2 day [26.02.2018] and [27.02.2018] Pan Card Camp. The Principal, Periyar EVR College Dr.S.Rajendran inaugurated the camp. All the arrangements were done by Dr.C.Paramasivan.More than 150 students got benefited by this camp.

Co-Ordinator The Principal

Dr. C. Paramasivan Dr.S. Rajendran



11

. .

#### தந்தை பெரியார் அரசு கலை மற்றும் அறிவியல் கல்லூரி (த)

#### THANTHAI PERIYAR GOVERNMENT ARTS AND SCIENCE COLLEGE(A)

(Nationally Re-Accredited with 'A' Grade by NAAC in 3rd Cycle) (Affiliated to Bharathidasan University, Tiruchirappalli - 24)

No.36/2, Race Course Road, Khajamalai, Tiruchirappalli - 620 023 Tamilnadu, India.

Ph: 0431 - 2420079 | E: periyarevrcollege@yahoo.com | W: www.thanthaiperiyargasc.ac.in







THANTHAI PERIYAR GOVERNMENT ARTS AND SCIENCE COLLEGE(A)

(Nationally Re-Accredited with 'A' Grade by NAAC in 3rd Cycle)

(Affiliated to Bharathidasan University, Tiruchirappalli - 24)

No.36/2, Race Course Road, Khajamalai, Tiruchirappalli - 620 023 Tamilnadu, India.
Ph : 0431 - 2420079 | E : periyarevrcollege@yahoo.com | W : www.thanthaiperiyargasc.ac.in

| PAN CA