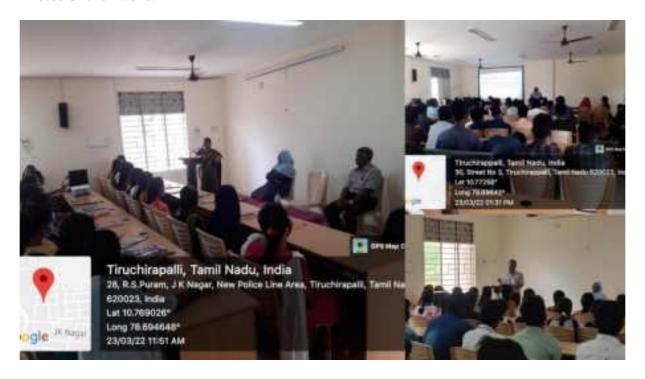

# Report on One Day National Seminar : Data Mining Concepts & Techniques

The One Day National Seminar on Data Mining Concepts & Techniques was jointly organized by the Department of Statistics of our college and Thanthai Periyar Government Arts & Science College on 7th, May 2022 in Jubilee hall. The programme started at 9.30 am with the welcome address by Dr. Lilly George, Head of the department of Statistics. The inaugural address was given by Rev. Dr. M. Arockiasamy Xavier SJ, Principal of our college and Dr. J. Suganthi, Principal, Thanthai Periyar Government Arts & Science College, Trichy. A total of 280 students from all over TamilNadu, participated in the seminar. Two sessions have been arranged in the seminar. The first session resource person Dr. K.M. Sakthivel, Associate Professor of Statistics, Bharathiar University, Coimbatore. was introduced by Dr. J. Glorypersial, Assistant Professor of Statistics. The resource person addressed the gathering and delivered the lecture on Machine Learning Techniques for Data Analysis. He answered the queries raised by the participants. The second session started with the resource person introduction which was done by Dr. A. Philip Arokiadoss, Assistant Professor of Statistics of our college. Dr. S. Nickolas, Professor of Computer Applications. National Institute of Technology, Trichy delivered the lecture on Data Mining for Business Intelligence. The valedictory function started from 4.00 pm with the welcome address given by Dr. B. Senthil Kumar, Assistant Professor, TPGC, Trichy. The participants gave their feedback. Dr. A. Megala, Joint Director, Directorate of Collegiste Education, Trichy Region delivered the Valedictory Address. Certificates were distributed to the participants. Finally, Dr. Lilly George, Head of the department of Statistics proposed vote of thanks.