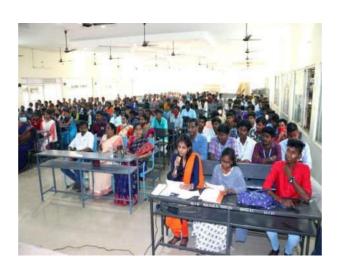

# Report on One Day National Seminar : Data Mining Concepts & Techniques

The One Day National Seminar on Data Mining Concepts & Techniques was jointly organized by the Department of Statistics of our college and Thanthai Periyar Government Arts & Science College on 7th, May 2022 in Jubilee hall. The programme started at 9.30 am with the welcome address by Dr. Lilly George, Head of the department of Statistics. The inaugural address was given by Rev. Dr. M. Arockiasamy Xavier SJ, Principal of our college and Dr. J. Suganthi, Principal, Thanthai Periyar Government Arts & Science College, Trichy. A total of 280 students from all over TamilNadu, participated in the seminar. Two sessions have been arranged in the seminar. The first session resource person Dr. K.M. Sakthivel, Associate Professor of Statistics, Bharathiar University, Coimbatore. was introduced by Dr. J. Glorypersial, Assistant Professor of Statistics. The resource person addressed the gathering and delivered the lecture on Machine Learning Techniques for Data Analysis. He answered the queries raised by the participants. The second session started with the resource person introduction which was done by Dr. A. Philip Arokiadoss, Assistant Professor of Statistics of our college. Dr. S. Nickolas, Professor of Computer Applications. National Institute of Technology, Trichy delivered the lecture on Data Mining for Business Intelligence. The valedictory function started from 4.00 pm with the welcome address given by Dr. B. Senthil Kumar, Assistant Professor, TPGC, Trichy. The participants gave their feedback. Dr. A. Megala, Joint Director, Directorate of Collegiste Education, Trichy Region delivered the Valedictory Address. Certificates were distributed to the participants. Finally, Dr. Lilly George, Head of the department of Statistics proposed vote of thanks.