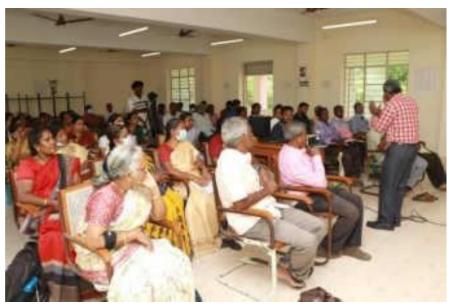

# Report on One Day National Seminar : Data Mining Concepts & Techniques

The One Day National Seminar on Data Mining Concepts & Techniques was jointly organized by the Department of Statistics of our college and Thanthai Periyar Government Arts & Science College on 7th, May 2022 in Jubilee hall. The programme started at 9.30 am with the welcome address by Dr. Lilly George, Head of the department of Statistics. The inaugural address was given by Rev. Dr. M. Arockiasamy Xavier SJ, Principal of our college and Dr. J. Suganthi, Principal, Thanthai Periyar Government Arts & Science College, Trichy. A total of 280 students from all over TamilNadu, participated in the seminar. Two sessions have been arranged in the seminar. The first session resource person Dr. K.M. Sakthivel, Associate Professor of Statistics, Bharathiar University, Coimbatore. was introduced by Dr. J. Glorypersial, Assistant Professor of Statistics. The resource person addressed the gathering and delivered the lecture on Machine Learning Techniques for Data Analysis. He answered the queries raised by the participants. The second session started with the resource person introduction which was done by Dr. A. Philip Arokiadoss, Assistant Professor of Statistics of our college. Dr. S. Nickolas, Professor of Computer Applications. National Institute of Technology, Trichy delivered the lecture on Data Mining for Business Intelligence. The valedictory function started from 4.00 pm with the welcome address given by Dr. B. Senthil Kumar, Assistant Professor, TPGC, Trichy. The participants gave their feedback. Dr. A. Megala, Joint Director, Directorate of Collegiste Education, Trichy Region delivered the Valedictory Address. Certificates were distributed to the participants. Finally, Dr. Lilly George, Head of the department of Statistics proposed vote of thanks.