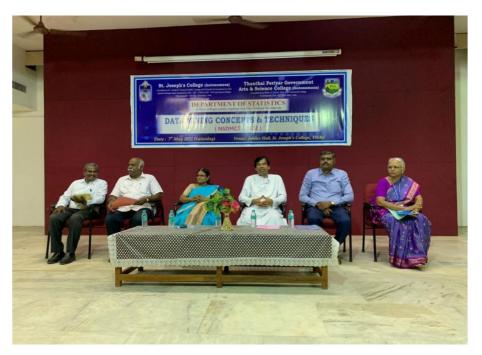

# Report on One Day National Seminar : Data Mining Concepts & Techniques

The One Day National Seminar on Data Mining Concepts & Techniques was jointly organized by the Department of Statistics of our college and Thanthai Periyar Government Arts & Science College on 7th, May 2022 in Jubilee hall. The programme started at 9.30 am with the welcome address by Dr. Lilly George, Head of the department of Statistics. The inaugural address was given by Rev. Dr. M. Arockiasamy Xavier SJ, Principal of our college and Dr. J. Suganthi, Principal, Thanthai Periyar Government Arts & Science College, Trichy. A total of 280 students from all over TamilNadu, participated in the seminar. Two sessions have been arranged in the seminar. The first session resource person Dr. K.M. Sakthivel, Associate Professor of Statistics, Bharathiar University, Coimbatore. was introduced by Dr. J. Glorypersial, Assistant Professor of Statistics. The resource person addressed the gathering and delivered the lecture on Machine Learning Techniques for Data Analysis. He answered the queries raised by the participants. The second session started with the resource person introduction which was done by Dr. A. Philip Arokiadoss, Assistant Professor of Statistics of our college. Dr. S. Nickolas, Professor of Computer Applications. National Institute of Technology, Trichy delivered the lecture on Data Mining for Business Intelligence. The valedictory function started from 4.00 pm with the welcome address given by Dr. B. Senthil Kumar, Assistant Professor, TPGC, Trichy. The participants gave their feedback. Dr. A. Megala, Joint Director, Directorate of Collegiste Education, Trichy Region delivered the Valedictory Address. Certificates were distributed to the participants. Finally, Dr. Lilly George, Head of the department of Statistics proposed vote of thanks.