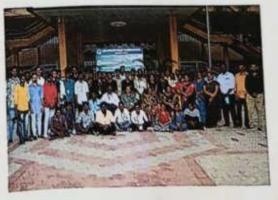

# Report on One Day National Seminar : Data Mining Concepts & Techniques

The One Day National Seminar on Data Mining Concepts & Techniques was jointly organized by the Department of Statistics of our college and Thanthai Periyar Government Arts & Science College on 7th, May 2022 in Jubilee hall. The programme started at 9.30 am with the welcome address by Dr. Lilly George, Head of the department of Statistics. The inaugural address was given by Rev. Dr. M. Arockiasamy Xavier SJ, Principal of our college and Dr. J. Suganthi, Principal, Thanthai Periyar Government Arts & Science College, Trichy. A total of 280 students from all over TamilNadu, participated in the seminar. Two sessions have been arranged in the seminar. The first session resource person Dr. K.M. Sakthivel, Associate Professor of Statistics, Bharathiar University, Coimbatore. was introduced by Dr. J. Glorypersial, Assistant Professor of Statistics. The resource person addressed the gathering and delivered the lecture on Machine Learning Techniques for Data Analysis. He answered the queries raised by the participants. The second session started with the resource person introduction which was done by Dr. A. Philip Arokiadoss, Assistant Professor of Statistics of our college. Dr. S. Nickolas, Professor of Computer Applications. National Institute of Technology, Trichy delivered the lecture on Data Mining for Business Intelligence. The valedictory function started from 4.00 pm with the welcome address given by Dr. B. Senthil Kumar, Assistant Professor, TPGC, Trichy. The participants gave their feedback. Dr. A. Megala, Joint Director, Directorate of Collegiste Education, Trichy Region delivered the Valedictory Address. Certificates were distributed to the participants. Finally, Dr. Lilly George, Head of the department of Statistics proposed vote of thanks.