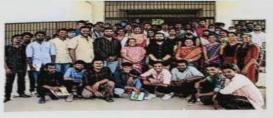

# Report on One Day National Seminar : Data Mining Concepts & Techniques

The One Day National Seminar on Data Mining Concepts & Techniques was jointly organized by the Department of Statistics of our college and Thanthai Periyar Government Arts & Science College on 7th, May 2022 in Jubilee hall. The programme started at 9.30 am with the welcome address by Dr. Lilly George, Head of the department of Statistics. The inaugural address was given by Rev. Dr. M. Arockiasamy Xavier SJ, Principal of our college and Dr. J. Suganthi, Principal, Thanthai Periyar Government Arts & Science College, Trichy. A total of 280 students from all over TamilNadu, participated in the seminar. Two sessions have been arranged in the seminar. The first session resource person Dr. K.M. Sakthivel, Associate Professor of Statistics, Bharathiar University, Coimbatore. was introduced by Dr. J. Glorypersial, Assistant Professor of Statistics. The resource person addressed the gathering and delivered the lecture on Machine Learning Techniques for Data Analysis. He answered the queries raised by the participants. The second session started with the resource person introduction which was done by Dr. A. Philip Arokiadoss, Assistant Professor of Statistics of our college. Dr. S. Nickolas, Professor of Computer Applications. National Institute of Technology, Trichy delivered the lecture on Data Mining for Business Intelligence. The valedictory function started from 4.00 pm with the welcome address given by Dr. B. Senthil Kumar, Assistant Professor, TPGC, Trichy. The participants gave their feedback. Dr. A. Megala, Joint Director, Directorate of Collegiste Education, Trichy Region delivered the Valedictory Address. Certificates were distributed to the participants. Finally, Dr. Lilly George, Head of the department of Statistics proposed vote of thanks.