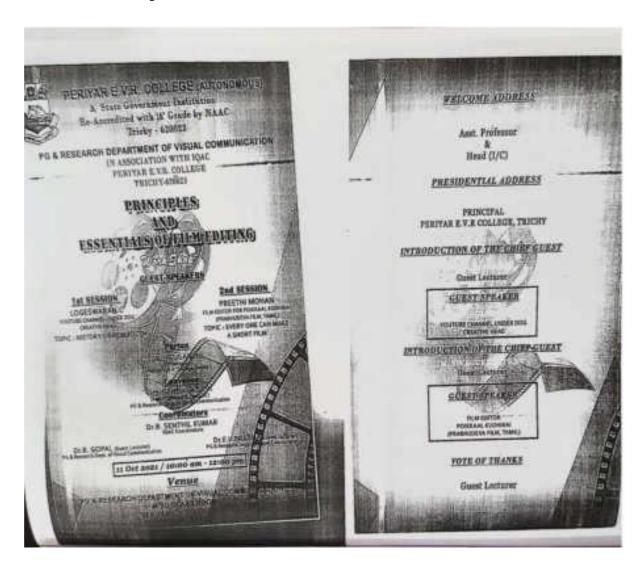

Title**: Workshop on Creative Art

Organizer: Visual Communication Department, Thanthai Periyar

Government Arts and Science College (Autonomous), Trichy –

620023

**Chief Guest:** Mr. N. Sankar, Freelance Artist for Textile Designing, Chennai.



# PG & RESEARCH DEPARTMENT OF VISUAL COMMUNICATION WORKSHOP



13.10.2021

#### TOPIC

CREATIVE ART WORKSHOP

GOND ART, MADHUBANI ART, KALAMKARI ART

WITH

RESOURCE PERSON

MR.N.SANKAR

FREELANCE ARTIST FOR TEXTILE DESIGNING, CHENNAI











**Date** : 06.10.2021

**Event**: Workshop

**Title**: Workshop on Principle and Essential Techniques of Film Editing

Organizer: Vis.Com. Department, Thanthai Periyar Government Arts and

Science College (Autonomous), Trichy – 620023

Chief Guest: Nirojen Vivekanandan, Graphic Designer & Concept Artist



**Date :** 06.10.2021

**Event :** Computer Graphic Workshop

**Title**: Workshop on Tools and Techniques of Adobe Photos

**Organizer:** Vis.Com. Department, Thanthai Periyar Government Arts and

Science College (Autonomous), Trichy – 620023

Chief Guest: Nirojen Vivekanandan, Graphic Designer & Concept Artist



## PG & RESEARCH DEPARTMENT OF VISUAL COMMUNICATION WORKSHOP



06.10.2021

#### TOPIC

COMPUTER GRAPHICS WORKSHOP

"TOOLS AND TECHNIQUES OF ADOBE PHOTOSHOP"

RESOURCE PERSON

MR.NIROJEN VIVEKANANDAN

GRAPHIC DESIGNER & CONCEPT ARTIST











**Date** : 28.09.2021

**Event :** Online Seminar

**Title**: Participatory Media Workshop

**Organizer:** Visual Communication Department, Thanthai Periyar

Government Arts and Science College (Autonomous), Trichy -

620023 and Dina Co