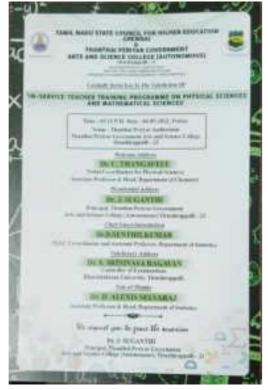

Date

:05/05/2022 (Thursday)

| session | Time             | Course Module             | Resource Speaker                                                                                                                                                                |
|---------|------------------|---------------------------|---------------------------------------------------------------------------------------------------------------------------------------------------------------------------------|
|         | 9.40-10.00A.M.   | Inaugural Function.       | Dr.J.Suganthi, Principal Thanthai Periyar Government Arts and Science College(A), Tiruchiruppalli – 620 023                                                                     |
| ī       | 10.00-11.30A.M.  | Technical Session - I     | Dr. S.Sethuraman,<br>Associate Professor and Head, Department of<br>Mathematics,<br>Thanthai Perlyar Govt.Arts and Science<br>College (A), Tiruchirappalli - 23                 |
|         |                  | Tea Break - 11,30 - 11,4  | 15 A.M.                                                                                                                                                                         |
| п       | 11.45-01,15P.M.  | Research and Development  | Dr.K.Rajendrau Scientist – "D" HOD, Division of Statistics Epidemiology Unit National Institute for Research in Tuberculosis No-1, Sathiyamoorthy Road Chetput, Chennai 600 031 |
|         |                  | Lunch Break - 01.15 - 0:  | 2.00 P.M.                                                                                                                                                                       |
| ш       | 02.00- 03.30P.M. | Role and Responsibilities | Dr. A. Edward William Benjamin,<br>Department of Education, CDE<br>Director, Bharnthidasan University<br>Tiruchirappalli – 620 024                                              |

# Tea Break - 03.30 - 03.45 P.M.

IV 05.15 P.M.

Importance of Tenching Skills

Dr. P. Muthupandi, Assistant Professor (Stage-III ) Department of Education, DDE Madurai Kamaraj University, Palkalai Nagar, Madumi – 625 021

Date

:06/05/2022 (Friday)

| session | Time                 | Course Module                          | Resource Speaker                                                                                                                                                                          |
|---------|----------------------|----------------------------------------|-------------------------------------------------------------------------------------------------------------------------------------------------------------------------------------------|
| v       | 10,00-<br>11.30 A.M. | Skill Development                      | Mr.Edward Packiaraj OER, ICT education Advisor, e-Content trainer, Developer Tiruchirappalli,                                                                                             |
|         | Tea                  | Break - 11.30 - 11.                    | 45 A.M.                                                                                                                                                                                   |
| VΙ      | 11.45 -<br>01.15P.M. | Adopting Technological<br>Advancements | Dr. S. Senthilnathan Directo (FAC), UGC-Humar Resource Development Centre and Professor, Department of Educational Technology Bharathidasan University, Khajamalai Campus Tiruchirappalli |
|         | Lunc                 | h Break - 01.15 - 0                    | 2.00 P.M.                                                                                                                                                                                 |
| VII -   | 02.00-<br>03.30 P.M. | GER, NIRF, NAAC                        | Dr. E Ramganesh, Professor & Coordinator of UGC SAP DRSII,Department of Educational Technology, Bharathidasan University, Tirachirappalli                                                 |
|         | Tea                  | Break - 03.30 - 03.                    | 45 P.M.                                                                                                                                                                                   |
| VIII    | 03.45 -<br>05.15P.M. | Technical Session - II                 | Dr.H.Alexis Selvaraj, Assistant Professor & Head, Department of Statistics, Thanthai Periyar Govt.Arts and Science College (A), Tiruchirappalli - 23                                      |
|         | 05.15 -<br>05.35P.M. | Valedictory Function                   | Dr. S. Srinivasa Ragavan Controller of Examinations i/c Bharathidasan University, Tiruchirappalli - 620 024                                                                               |