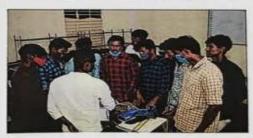

# Report on One Day National Seminar : Data Mining Concepts & Techniques

The One Day National Seminar on Data Mining Concepts & Techniques was jointly organized by the Department of Statistics of our college and Thanthai Periyar Government Arts & Science College on 7th, May 2022 in Jubilee hall. The programme started at 9.30 am with the welcome address by Dr. Lilly George, Head of the department of Statistics. The inaugural address was given by Rev. Dr. M. Arockiasamy Xavier SJ, Principal of our college and Dr. J. Suganthi, Principal, Thanthai Periyar Government Arts & Science College, Trichy. A total of 280 students from all over TamilNadu, participated in the seminar. Two sessions have been arranged in the seminar. The first session resource person Dr. K.M. Sakthivel, Associate Professor of Statistics, Bharathiar University, Coimbatore. was introduced by Dr. J. Glorypersial, Assistant Professor of Statistics. The resource person addressed the gathering and delivered the lecture on Machine Learning Techniques for Data Analysis. He answered the queries raised by the participants. The second session started with the resource person introduction which was done by Dr. A. Philip Arokiadoss, Assistant Professor of Statistics of our college. Dr. S. Nickolas, Professor of Computer Applications. National Institute of Technology, Trichy delivered the lecture on Data Mining for Business Intelligence. The valedictory function started from 4.00 pm with the welcome address given by Dr. B. Senthil Kumar, Assistant Professor, TPGC, Trichy. The participants gave their feedback. Dr. A. Megala, Joint Director, Directorate of Collegiste Education, Trichy Region delivered the Valedictory Address. Certificates were distributed to the participants. Finally, Dr. Lilly George, Head of the department of Statistics proposed vote of thanks.