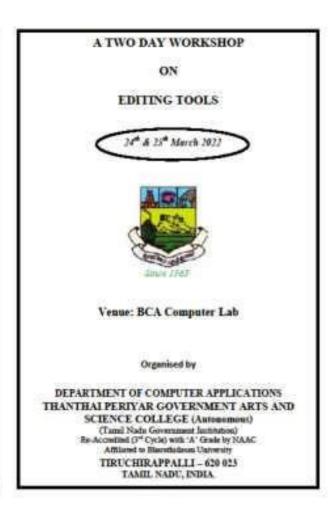

|  |  |



#### **Photos of the Event:**



- 12 Roll of Statistics in Recent Data Analysis
- National e- Conference on insights into the current scenario of conservation of Natural Resources in India 2022
- 14 Two Day Workshop Editing Tools
- 15 How to get placed in MNC?

## 16 Analytical Tools in Chemical Research

Date : 24.03.2022

**Event:** Association Meeting

Title : "Analytical Tools in Chemical Research"

**Organizer:** PG and Research Department of Chemistry, Thanthai Periyar

Government Arts and Science College (Autonomous), Trichy - 620023

## **Report of the Guest:**

1) **Topic Session I** – Chemical structures of CHEM DRAW

**Guest Speaker: Dr.S.S. Syed Abuthahir,** Assistant Professor of Chemistry, Jamal Mohammed College,(Autonomous)Trichy – 620020.

2) **Topic Session I** – Chemic