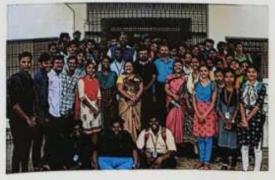

# Report on One Day National Seminar : Data Mining Concepts & Techniques

The One Day National Seminar on Data Mining Concepts & Techniques was jointly organized by the Department of Statistics of our college and Thanthai Periyar Government Arts & Science College on 7th, May 2022 in Jubilee hall. The programme started at 9.30 am with the welcome address by Dr. Lilly George, Head of the department of Statistics. The inaugural address was given by Rev. Dr. M. Arockiasamy Xavier SJ, Principal of our college and Dr. J. Suganthi, Principal, Thanthai Periyar Government Arts & Science College, Trichy. A total of 280 students from all over TamilNadu, participated in the seminar. Two sessions have been arranged in the seminar. The first session resource person Dr. K.M. Sakthivel, Associate Professor of Statistics, Bharathiar University, Coimbatore. was introduced by Dr. J. Glorypersial, Assistant Professor of Statistics. The resource person addressed the gathering and delivered the lecture on Machine Learning Techniques for Data Analysis. He answered the queries raised by the participants. The second session started with the resource person introduction which was done by Dr. A. Philip Arokiadoss, Assistant Professor of Statistics of our college. Dr. S. Nickolas, Professor of Computer Applications. National Institute of Technology, Trichy delivered the lecture on Data Mining for Business Intelligence. The valedictory function started from 4.00 pm with the welcome address given by Dr. B. Senthil Kumar, Assistant Professor, TPGC, Trichy. The participants gave their feedback. Dr. A. Megala, Joint Director, Directorate of Collegiste Education, Trichy Region delivered the Valedictory Address. Certificates were distributed to the participants. Finally, Dr. Lilly George, Head of the department of Statistics proposed vote of thanks.