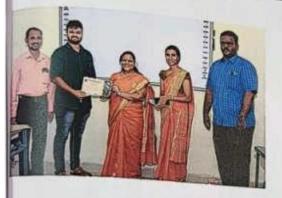

# Report on One Day National Seminar : Data Mining Concepts & Techniques

The One Day National Seminar on Data Mining Concepts & Techniques was jointly organized by the Department of Statistics of our college and Thanthai Periyar Government Arts & Science College on 7th, May 2022 in Jubilee hall. The programme started at 9.30 am with the welcome address by Dr. Lilly George, Head of the department of Statistics. The inaugural address was given by Rev. Dr. M. Arockiasamy Xavier SJ, Principal of our college and Dr. J. Suganthi, Principal, Thanthai Periyar Government Arts & Science College, Trichy. A total of 280 students from all over TamilNadu, participated in the seminar. Two sessions have been arranged in the seminar. The first session resource person Dr. K.M. Sakthivel, Associate Professor of Statistics, Bharathiar University, Coimbatore. was introduced by Dr. J. Glorypersial, Assistant Professor of Statistics. The resource person addressed the gathering and delivered the lecture on Machine Learning Techniques for Data Analysis. He answered the queries raised by the participants. The second session started with the resource person introduction which was done by Dr. A. Philip Arokiadoss, Assistant Professor of Statistics of our college. Dr. S. Nickolas, Professor of Computer Applications. National Institute of Technology, Trichy delivered the lecture on Data Mining for Business Intelligence. The valedictory function started from 4.00 pm with the welcome address given by Dr. B. Senthil Kumar, Assistant Professor, TPGC, Trichy. The participants gave their feedback. Dr. A. Megala, Joint Director, Directorate of Collegiste Education, Trichy Region delivered the Valedictory Address. Certificates were distributed to the participants. Finally, Dr. Lilly George, Head of the department of Statistics proposed vote of thanks.