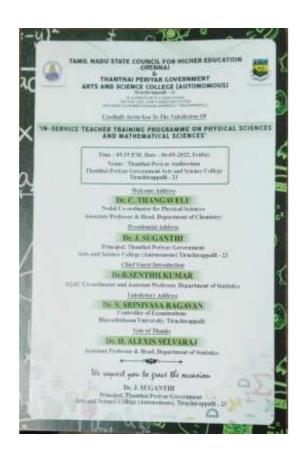

# TAMIL NADU STATE COUNCIL FOR HIGHER EDUCATION CHENNAI-05 In-Service Teacher Training Program – 5<sup>th</sup> and 6<sup>th</sup> May 2022

### TAMIL NADU STATE COUNCIL FOR HIGHER EDUCATION CHENNAI-05 In-Service Teacher Training Programme - 5th and 6th May 2022

### Training Programme Schedule

Zone

: Truchirappalli

Name of the Nodal Center

: Thantsai Periyar Government

Arts & Science College(A),

Name of the Training Domain : Mathematical Sciences

: Valuation Hall COE Office

Date

:06/05/2022 (Friday)

| session | Time                 | Course Module                          | Resource Speaker                                                                                                                                                                          |
|---------|----------------------|----------------------------------------|-------------------------------------------------------------------------------------------------------------------------------------------------------------------------------------------|
| v       | 10,00-<br>11.30 A.M. | Skill Development                      | Mr.Edward Packiaraj OER, ICT education Advisor, e-Content trainer, Developer Tiruchirappalli,                                                                                             |
|         | Tea                  | Break - 11.30 - 11.                    | 45 A.M.                                                                                                                                                                                   |
| VΙ      | 11.45 -<br>01.15P.M. | Adopting Technological<br>Advancements | Dr. S. Senthilnathan Directo (FAC), UGC-Humar Resource Development Centre and Professor, Department of Educational Technology Bharathidasan University, Khajamalai Campus Tiruchirappalli |
|         | Lunc                 | h Break - 01.15 - 0                    | 2.00 P.M.                                                                                                                                                                                 |
| VII -   | 02.00-<br>03.30 P.M. | GER, NIRF, NAAC                        | Dr. E Ramganesh, Professor & Coordinator of UGC SAP DRSII,Department of Educational Technology, Bharathidasan University, Tirachirappalli                                                 |
|         | Tea                  | Break - 03.30 - 03.                    | 45 P.M.                                                                                                                                                                                   |
| VIII    | 03.45 -<br>05.15P.M. | Technical Session - II                 | Dr.H.Alexis Selvaraj, Assistant Professor & Head, Department of Statistics, Thanthai Periyar Govt.Arts and Science College (A), Tiruchirappalli - 23                                      |
|         | 05.15 -<br>05.35P.M. | Valedictory Function                   | Dr. S. Srinivasa Ragavan Controller of Examinations i/c Bharathidasan University, Tiruchirappalli - 620 024                                                                               |