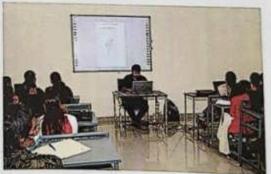

# Report on One Day National Seminar : Data Mining Concepts & Techniques

The One Day National Seminar on Data Mining Concepts & Techniques was jointly organized by the Department of Statistics of our college and Thanthai Periyar Government Arts & Science College on 7th, May 2022 in Jubilee hall. The programme started at 9.30 am with the welcome address by Dr. Lilly George, Head of the department of Statistics. The inaugural address was given by Rev. Dr. M. Arockiasamy Xavier SJ, Principal of our college and Dr. J. Suganthi, Principal, Thanthai Periyar Government Arts & Science College, Trichy. A total of 280 students from all over TamilNadu, participated in the seminar. Two sessions have been arranged in the seminar. The first session resource person Dr. K.M. Sakthivel, Associate Professor of Statistics, Bharathiar University, Coimbatore. was introduced by Dr. J. Glorypersial, Assistant Professor of Statistics. The resource person addressed the gathering and delivered the lecture on Machine Learning Techniques for Data Analysis. He answered the queries raised by the participants. The second session started with the resource person introduction which was done by Dr. A. Philip Arokiadoss, Assistant Professor of Statistics of our college. Dr. S. Nickolas, Professor of Computer Applications. National Institute of Technology, Trichy delivered the lecture on Data Mining for Business Intelligence. The valedictory function started from 4.00 pm with the welcome address given by Dr. B. Senthil Kumar, Assistant Professor, TPGC, Trichy. The participants gave their feedback. Dr. A. Megala, Joint Director, Directorate of Collegiste Education, Trichy Region delivered the Valedictory Address. Certificates were distributed to the participants. Finally, Dr. Lilly George, Head of the department of Statistics proposed vote of thanks.