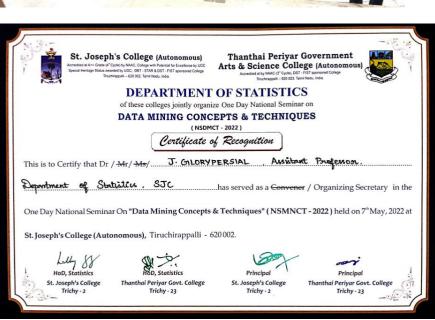

## **Data Mining Concepts and Techniques**

Date: 07.05.2022

1

Event: One day National Level Seminar

Title: Data mining concepts and techniques

Organizer: Dept. of Statistics, Thanthai Periyar Govt. Arts and Sciece College (A) and St. Joshep's

College (A), Trichy

Chief Guest: Dr. K. M. Sakthivel, Associate Professor of Statistics, Bharathiyar University, Coimbatore

and Dr. S. Nickolas, Professor of Computer Applications, NIT, Trichy

No. of participants: 66 (From Department of Statistics, TPGASC, Trichy-23)

# Report on One Day National Seminar : Data Mining Concepts & Techniques

The One Day National Seminar on Data Mining Concepts & Techniques was jointly organized by the Department of Statistics of our college and Thanthai Periyar Government Arts & Science College on 7th, May 2022 in Jubilee hall. The programme started at 9.30 am with the welcome address by Dr. Lilly George, Head of the department of Statistics. The inaugural address was given by Rev. Dr. M. Arockiasamy Xavier SJ, Principal of our college and Dr. J. Suganthi, Principal, Thanthai Periyar Government Arts & Science College, Trichy. A total of 280 students from all over TamilNadu, participated in the seminar. Two sessions have been arranged in the seminar. The first session resource person Dr. K.M. Sakthivel, Associate Professor of Statistics, Bharathiar University, Coimbatore. was introduced by Dr. J. Glorypersial, Assistant Professor of Statistics. The resource person addressed the gathering and delivered the lecture on Machine Learning Techniques for Data Analysis. He answered the queries raised by the participants. The second session started with the resource person introduction which was done by Dr. A. Philip Arokiadoss, Assistant Professor of Statistics of our college. Dr. S. Nickolas, Professor of Computer Applications. National Institute of Technology, Trichy delivered the lecture on Data Mining for Business Intelligence. The valedictory function started from 4.00 pm with the welcome address given by Dr. B. Senthil Kumar, Assistant Professor, TPGC, Trichy. The participants gave their feedback. Dr. A. Megala, Joint Director, Directorate of Collegiste Education, Trichy Region delivered the Valedictory Address. Certificates were distributed to the participants. Finally, Dr. Lilly George, Head of the department of Statistics proposed vote of thanks.