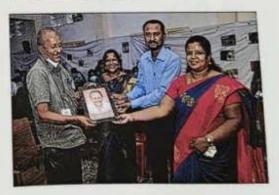

# Report on One Day National Seminar : Data Mining Concepts & Techniques

The One Day National Seminar on Data Mining Concepts & Techniques was jointly organized by the Department of Statistics of our college and Thanthai Periyar Government Arts & Science College on 7th, May 2022 in Jubilee hall. The programme started at 9.30 am with the welcome address by Dr. Lilly George, Head of the department of Statistics. The inaugural address was given by Rev. Dr. M. Arockiasamy Xavier SJ, Principal of our college and Dr. J. Suganthi, Principal, Thanthai Periyar Government Arts & Science College, Trichy. A total of 280 students from all over TamilNadu, participated in the seminar. Two sessions have been arranged in the seminar. The first session resource person Dr. K.M. Sakthivel, Associate Professor of Statistics, Bharathiar University, Coimbatore. was introduced by Dr. J. Glorypersial, Assistant Professor of Statistics. The resource person addressed the gathering and delivered the lecture on Machine Learning Techniques for Data Analysis. He answered the queries raised by the participants. The second session started with the resource person introduction which was done by Dr. A. Philip Arokiadoss, Assistant Professor of Statistics of our college. Dr. S. Nickolas, Professor of Computer Applications. National Institute of Technology, Trichy delivered the lecture on Data Mining for Business Intelligence. The valedictory function started from 4.00 pm with the welcome address given by Dr. B. Senthil Kumar, Assistant Professor, TPGC, Trichy. The participants gave their feedback. Dr. A. Megala, Joint Director, Directorate of Collegiste Education, Trichy Region delivered the Valedictory Address. Certificates were distributed to the participants. Finally, Dr. Lilly George, Head of the department of Statistics proposed vote of thanks.