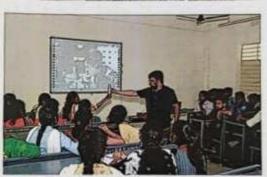

# Report on One Day National Seminar : Data Mining Concepts & Techniques

The One Day National Seminar on Data Mining Concepts & Techniques was jointly organized by the Department of Statistics of our college and Thanthai Periyar Government Arts & Science College on 7th, May 2022 in Jubilee hall. The programme started at 9.30 am with the welcome address by Dr. Lilly George, Head of the department of Statistics. The inaugural address was given by Rev. Dr. M. Arockiasamy Xavier SJ, Principal of our college and Dr. J. Suganthi, Principal, Thanthai Periyar Government Arts & Science College, Trichy. A total of 280 students from all over TamilNadu, participated in the seminar. Two sessions have been arranged in the seminar. The first session resource person Dr. K.M. Sakthivel, Associate Professor of Statistics, Bharathiar University, Coimbatore. was introduced by Dr. J. Glorypersial, Assistant Professor of Statistics. The resource person addressed the gathering and delivered the lecture on Machine Learning Techniques for Data Analysis. He answered the queries raised by the participants. The second session started with the resource person introduction which was done by Dr. A. Philip Arokiadoss, Assistant Professor of Statistics of our college. Dr. S. Nickolas, Professor of Computer Applications. National Institute of Technology, Trichy delivered the lecture on Data Mining for Business Intelligence. The valedictory function started from 4.00 pm with the welcome address given by Dr. B. Senthil Kumar, Assistant Professor, TPGC, Trichy. The participants gave their feedback. Dr. A. Megala, Joint Director, Directorate of Collegiste Education, Trichy Region delivered the Valedictory Address. Certificates were distributed to the participants. Finally, Dr. Lilly George, Head of the department of Statistics proposed vote of thanks.