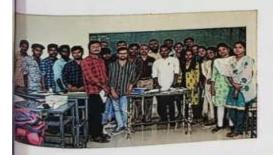

# Report on One Day National Seminar : Data Mining Concepts & Techniques

The One Day National Seminar on Data Mining Concepts & Techniques was jointly organized by the Department of Statistics of our college and Thanthai Periyar Government Arts & Science College on 7th, May 2022 in Jubilee hall. The programme started at 9.30 am with the welcome address by Dr. Lilly George, Head of the department of Statistics. The inaugural address was given by Rev. Dr. M. Arockiasamy Xavier SJ, Principal of our college and Dr. J. Suganthi, Principal, Thanthai Periyar Government Arts & Science College, Trichy. A total of 280 students from all over TamilNadu, participated in the seminar. Two sessions have been arranged in the seminar. The first session resource person Dr. K.M. Sakthivel, Associate Professor of Statistics, Bharathiar University, Coimbatore. was introduced by Dr. J. Glorypersial, Assistant Professor of Statistics. The resource person addressed the gathering and delivered the lecture on Machine Learning Techniques for Data Analysis. He answered the queries raised by the participants. The second session started with the resource person introduction which was done by Dr. A. Philip Arokiadoss, Assistant Professor of Statistics of our college. Dr. S. Nickolas, Professor of Computer Applications. National Institute of Technology, Trichy delivered the lecture on Data Mining for Business Intelligence. The valedictory function started from 4.00 pm with the welcome address given by Dr. B. Senthil Kumar, Assistant Professor, TPGC, Trichy. The participants gave their feedback. Dr. A. Megala, Joint Director, Directorate of Collegiste Education, Trichy Region delivered the Valedictory Address. Certificates were distributed to the participants. Finally, Dr. Lilly George, Head of the department of Statistics proposed vote of thanks.