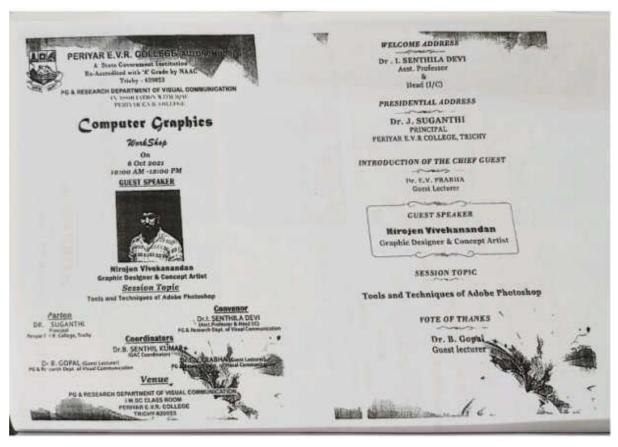

0.2021

#### TOPIC

CREATIVE ART WORKSHOP

GOND ART, MADHUBANI ART, KALAMKARI ART

WITH

RESOURCE PERSON

MR.N.SANKAR

FREELANCE ARTIST FOR TEXTILE DESIGNING, CHENNAI











**Date** : 06.10.2021

**Event**: Workshop

**Title**: Workshop on Principle and Essential Techniques of Film Editing

Organizer: Vis.Com. Department, Thanthai Periyar Government Arts and

Science College (Autonomous), Trichy – 620023

Chief Guest: Nirojen Vivekanandan, Graphic Designer & Concept Artist



**Date :** 06.10.2021

**Event :** Computer Graphic Workshop

**Title**: Workshop on Tools and Techniques of Adobe Photos

**Organizer:** Vis.Com. Department, Thanthai Periyar Government Arts and

Science College (Autonomous), Trichy – 620023

Chief Guest: Nirojen Vivekanandan, Graphic Designer & Concept Artist



## PG & RESEARCH DEPARTMENT OF VISUAL COMMUNICATION WORKSHOP



06.10.2021

#### TOPIC

COMPUTER GRAPHICS WORKSHOP

"TOOLS AND TECHNIQUES OF ADOBE PHOTOSHOP"

RESOURCE PERSON

MR.NIROJEN VIVEKANANDAN

GRAPHIC DESIGNER & CONCEPT ARTIST











**Date** : 28.09.2021

**Event :** Online Seminar

**Title**: Participatory Media Workshop

**Organizer:** Visual Communication Department, Thanthai Periyar

Government Arts and Science College (Autonomous), Trichy -

620023 and Dina Color LabTrichy.

Chief Guest: C. Sathish, Alpha Specialist

# PG & RESEARCH DEPARTMENT OF VISUAL COMMUNICATION

## WORKSHOP





28.09.2021

#### TOPIC

### PARTICIPATORY MEDIA

WORKSHOP

(PUPPETRY, PHOTOGRAPHY, COMPUTER GRAPHICS, FILM MAKING, RADIO JOCKEY)

WITH

RESOURCE PERSON

MR.J.SUGANTHI PRINCIPAL









PG