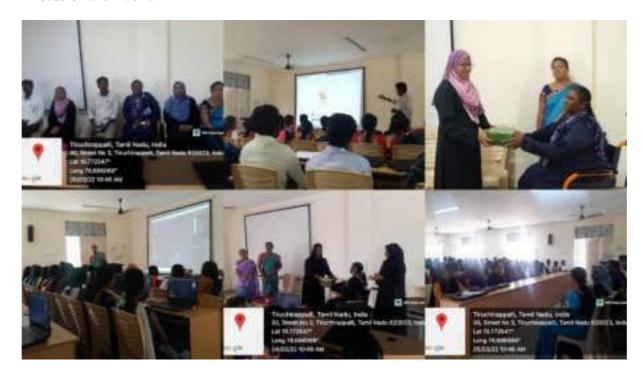

|  |  |



#### **Photos of the Event:**



- 12 Roll of Statistics in Recent Data Analysis
- National e- Conference on insights into the current scenario of conservation of Natural Resources in India 2022
- 14 Two Day Workshop Editing Tools
- 15 How to get placed in MNC?

## 16 Analytical Tools in Chemical Research

Date : 24.03.2022

**Event:** Association Meeting

Title : "Analytical Tools in Chemical Research"

**Organizer:** PG and Research Department of Chemistry, Thanthai Periyar

Government Arts and Science College (Autonomous), Trichy - 620023

## **Report of the Guest:**

1) **Topic Session I** – Chemical structures of CHEM DRAW

**Guest Speaker: Dr.S.S. Syed Abuthahir,** Assistant Professor of Chemistry, Jamal Mohammed College,(Autonomous)Trichy – 620020.

2) **Topic Session I** – Chemical structures of CHEM DRAW

**Gue