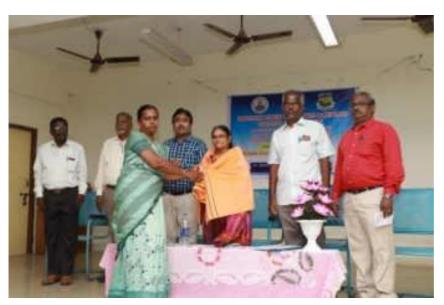

# Report on One Day National Seminar : Data Mining Concepts & Techniques

The One Day National Seminar on Data Mining Concepts & Techniques was jointly organized by the Department of Statistics of our college and Thanthai Periyar Government Arts & Science College on 7th, May 2022 in Jubilee hall. The programme started at 9.30 am with the welcome address by Dr. Lilly George, Head of the department of Statistics. The inaugural address was given by Rev. Dr. M. Arockiasamy Xavier SJ, Principal of our college and Dr. J. Suganthi, Principal, Thanthai Periyar Government Arts & Science College, Trichy. A total of 280 students from all over TamilNadu, participated in the seminar. Two sessions have been arranged in the seminar. The first session resource person Dr. K.M. Sakthivel, Associate Professor of Statistics, Bharathiar University, Coimbatore. was introduced by Dr. J. Glorypersial, Assistant Professor of Statistics. The resource person addressed the gathering and delivered the lecture on Machine Learning Techniques for Data Analysis. He answered the queries raised by the participants. The second session started with the resource person introduction which was done by Dr. A. Philip Arokiadoss, Assistant Professor of Statistics of our college. Dr. S. Nickolas, Professor of Computer Applications. National Institute of Technology, Trichy delivered the lecture on Data Mining for Business Intelligence. The valedictory function started from 4.00 pm with the welcome address given by Dr. B. Senthil Kumar, Assistant Professor, TPGC, Trichy. The participants gave their feedback. Dr. A. Megala, Joint Director, Directorate of Collegiste Education, Trichy Region delivered the Valedictory Address. Certificates were distributed to the participants. Finally, Dr. Lilly George, Head of the department of Statistics proposed vote of thanks.