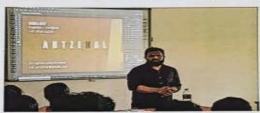

# Report on One Day National Seminar : Data Mining Concepts & Techniques

The One Day National Seminar on Data Mining Concepts & Techniques was jointly organized by the Department of Statistics of our college and Thanthai Periyar Government Arts & Science College on 7th, May 2022 in Jubilee hall. The programme started at 9.30 am with the welcome address by Dr. Lilly George, Head of the department of Statistics. The inaugural address was given by Rev. Dr. M. Arockiasamy Xavier SJ, Principal of our college and Dr. J. Suganthi, Principal, Thanthai Periyar Government Arts & Science College, Trichy. A total of 280 students from all over TamilNadu, participated in the seminar. Two sessions have been arranged in the seminar. The first session resource person Dr. K.M. Sakthivel, Associate Professor of Statistics, Bharathiar University, Coimbatore. was introduced by Dr. J. Glorypersial, Assistant Professor of Statistics. The resource person addressed the gathering and delivered the lecture on Machine Learning Techniques for Data Analysis. He answered the queries raised by the participants. The second session started with the resource person introduction which was done by Dr. A. Philip Arokiadoss, Assistant Professor of Statistics of our college. Dr. S. Nickolas, Professor of Computer Applications. National Institute of Technology, Trichy delivered the lecture on Data Mining for Business Intelligence. The valedictory function started from 4.00 pm with the welcome address given by Dr. B. Senthil Kumar, Assistant Professor, TPGC, Trichy. The participants gave their feedback. Dr. A. Megala, Joint Director, Directorate of Collegiste Education, Trichy Region delivered the Valedictory Address. Certificates were distributed to the participants. Finally, Dr. Lilly George, Head of the department of Statistics proposed vote of thanks.