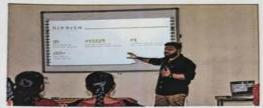

# Report on One Day National Seminar : Data Mining Concepts & Techniques

The One Day National Seminar on Data Mining Concepts & Techniques was jointly organized by the Department of Statistics of our college and Thanthai Periyar Government Arts & Science College on 7th, May 2022 in Jubilee hall. The programme started at 9.30 am with the welcome address by Dr. Lilly George, Head of the department of Statistics. The inaugural address was given by Rev. Dr. M. Arockiasamy Xavier SJ, Principal of our college and Dr. J. Suganthi, Principal, Thanthai Periyar Government Arts & Science College, Trichy. A total of 280 students from all over TamilNadu, participated in the seminar. Two sessions have been arranged in the seminar. The first session resource person Dr. K.M. Sakthivel, Associate Professor of Statistics, Bharathiar University, Coimbatore. was introduced by Dr. J. Glorypersial, Assistant Professor of Statistics. The resource person addressed the gathering and delivered the lecture on Machine Learning Techniques for Data Analysis. He answered the queries raised by the participants. The second session started with the resource person introduction which was done by Dr. A. Philip Arokiadoss, Assistant Professor of Statistics of our college. Dr. S. Nickolas, Professor of Computer Applications. National Institute of Technology, Trichy delivered the lecture on Data Mining for Business Intelligence. The valedictory function started from 4.00 pm with the welcome address given by Dr. B. Senthil Kumar, Assistant Professor, TPGC, Trichy. The participants gave their feedback. Dr. A. Megala, Joint Director, Directorate of Collegiste Education, Trichy Region delivered the Valedictory Address. Certificates were distributed to the participants. Finally, Dr. Lilly George, Head of the department of Statistics proposed vote of thanks.