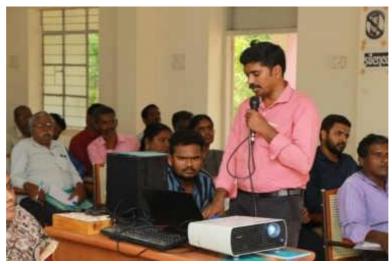

# Report on One Day National Seminar : Data Mining Concepts & Techniques

The One Day National Seminar on Data Mining Concepts & Techniques was jointly organized by the Department of Statistics of our college and Thanthai Periyar Government Arts & Science College on 7th, May 2022 in Jubilee hall. The programme started at 9.30 am with the welcome address by Dr. Lilly George, Head of the department of Statistics. The inaugural address was given by Rev. Dr. M. Arockiasamy Xavier SJ, Principal of our college and Dr. J. Suganthi, Principal, Thanthai Periyar Government Arts & Science College, Trichy. A total of 280 students from all over TamilNadu, participated in the seminar. Two sessions have been arranged in the seminar. The first session resource person Dr. K.M. Sakthivel, Associate Professor of Statistics, Bharathiar University, Coimbatore. was introduced by Dr. J. Glorypersial, Assistant Professor of Statistics. The resource person addressed the gathering and delivered the lecture on Machine Learning Techniques for Data Analysis. He answered the queries raised by the participants. The second session started with the resource person introduction which was done by Dr. A. Philip Arokiadoss, Assistant Professor of Statistics of our college. Dr. S. Nickolas, Professor of Computer Applications. National Institute of Technology, Trichy delivered the lecture on Data Mining for Business Intelligence. The valedictory function started from 4.00 pm with the welcome address given by Dr. B. Senthil Kumar, Assistant Professor, TPGC, Trichy. The participants gave their feedback. Dr. A. Megala, Joint Director, Directorate of Collegiste Education, Trichy Region delivered the Valedictory Address. Certificates were distributed to the participants. Finally, Dr. Lilly George, Head of the department of Statistics proposed vote of thanks.