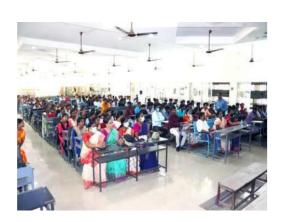

# Report on One Day National Seminar : Data Mining Concepts & Techniques

The One Day National Seminar on Data Mining Concepts & Techniques was jointly organized by the Department of Statistics of our college and Thanthai Periyar Government Arts & Science College on 7th, May 2022 in Jubilee hall. The programme started at 9.30 am with the welcome address by Dr. Lilly George, Head of the department of Statistics. The inaugural address was given by Rev. Dr. M. Arockiasamy Xavier SJ, Principal of our college and Dr. J. Suganthi, Principal, Thanthai Periyar Government Arts & Science College, Trichy. A total of 280 students from all over TamilNadu, participated in the seminar. Two sessions have been arranged in the seminar. The first session resource person Dr. K.M. Sakthivel, Associate Professor of Statistics, Bharathiar University, Coimbatore. was introduced by Dr. J. Glorypersial, Assistant Professor of Statistics. The resource person addressed the gathering and delivered the lecture on Machine Learning Techniques for Data Analysis. He answered the queries raised by the participants. The second session started with the resource person introduction which was done by Dr. A. Philip Arokiadoss, Assistant Professor of Statistics of our college. Dr. S. Nickolas, Professor of Computer Applications. National Institute of Technology, Trichy delivered the lecture on Data Mining for Business Intelligence. The valedictory function started from 4.00 pm with the welcome address given by Dr. B. Senthil Kumar, Assistant Professor, TPGC, Trichy. The participants gave their feedback. Dr. A. Megala, Joint Director, Directorate of Collegiste Education, Trichy Region delivered the Valedictory Address. Certificates were distributed to the participants. Finally, Dr. Lilly George, Head of the department of Statistics proposed vote of thanks.