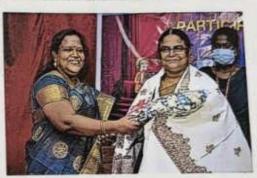

# Report on One Day National Seminar : Data Mining Concepts & Techniques

The One Day National Seminar on Data Mining Concepts & Techniques was jointly organized by the Department of Statistics of our college and Thanthai Periyar Government Arts & Science College on 7th, May 2022 in Jubilee hall. The programme started at 9.30 am with the welcome address by Dr. Lilly George, Head of the department of Statistics. The inaugural address was given by Rev. Dr. M. Arockiasamy Xavier SJ, Principal of our college and Dr. J. Suganthi, Principal, Thanthai Periyar Government Arts & Science College, Trichy. A total of 280 students from all over TamilNadu, participated in the seminar. Two sessions have been arranged in the seminar. The first session resource person Dr. K.M. Sakthivel, Associate Professor of Statistics, Bharathiar University, Coimbatore. was introduced by Dr. J. Glorypersial, Assistant Professor of Statistics. The resource person addressed the gathering and delivered the lecture on Machine Learning Techniques for Data Analysis. He answered the queries raised by the participants. The second session started with the resource person introduction which was done by Dr. A. Philip Arokiadoss, Assistant Professor of Statistics of our college. Dr. S. Nickolas, Professor of Computer Applications. National Institute of Technology, Trichy delivered the lecture on Data Mining for Business Intelligence. The valedictory function started from 4.00 pm with the welcome address given by Dr. B. Senthil Kumar, Assistant Professor, TPGC, Trichy. The participants gave their feedback. Dr. A. Megala, Joint Director, Directorate of Collegiste Education, Trichy Region delivered the Valedictory Address. Certificates were distributed to the participants. Finally, Dr. Lilly George, Head of the department of Statistics proposed vote of thanks.