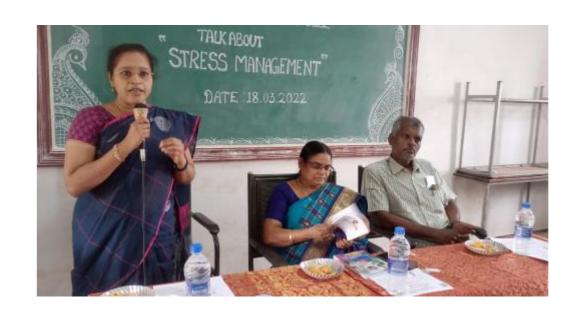

# Report on One Day National Seminar : Data Mining Concepts & Techniques

The One Day National Seminar on Data Mining Concepts & Techniques was jointly organized by the Department of Statistics of our college and Thanthai Periyar Government Arts & Science College on 7th, May 2022 in Jubilee hall. The programme started at 9.30 am with the welcome address by Dr. Lilly George, Head of the department of Statistics. The inaugural address was given by Rev. Dr. M. Arockiasamy Xavier SJ, Principal of our college and Dr. J. Suganthi, Principal, Thanthai Periyar Government Arts & Science College, Trichy. A total of 280 students from all over TamilNadu, participated in the seminar. Two sessions have been arranged in the seminar. The first session resource person Dr. K.M. Sakthivel, Associate Professor of Statistics, Bharathiar University, Coimbatore. was introduced by Dr. J. Glorypersial, Assistant Professor of Statistics. The resource person addressed the gathering and delivered the lecture on Machine Learning Techniques for Data Analysis. He answered the queries raised by the participants. The second session started with the resource person introduction which was done by Dr. A. Philip Arokiadoss, Assistant Professor of Statistics of our college. Dr. S. Nickolas, Professor of Computer Applications. National Institute of Technology, Trichy delivered the lecture on Data Mining for Business Intelligence. The valedictory function started from 4.00 pm with the welcome address given by Dr. B. Senthil Kumar, Assistant Professor, TPGC, Trichy. The participants gave their feedback. Dr. A. Megala, Joint Director, Directorate of Collegiste Education, Trichy Region delivered the Valedictory Address. Certificates were distributed to the participants. Finally, Dr. Lilly George, Head of the department of Statistics proposed vote of thanks.