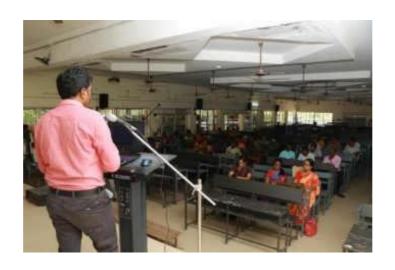

# Report on One Day National Seminar : Data Mining Concepts & Techniques

The One Day National Seminar on Data Mining Concepts & Techniques was jointly organized by the Department of Statistics of our college and Thanthai Periyar Government Arts & Science College on 7th, May 2022 in Jubilee hall. The programme started at 9.30 am with the welcome address by Dr. Lilly George, Head of the department of Statistics. The inaugural address was given by Rev. Dr. M. Arockiasamy Xavier SJ, Principal of our college and Dr. J. Suganthi, Principal, Thanthai Periyar Government Arts & Science College, Trichy. A total of 280 students from all over TamilNadu, participated in the seminar. Two sessions have been arranged in the seminar. The first session resource person Dr. K.M. Sakthivel, Associate Professor of Statistics, Bharathiar University, Coimbatore. was introduced by Dr. J. Glorypersial, Assistant Professor of Statistics. The resource person addressed the gathering and delivered the lecture on Machine Learning Techniques for Data Analysis. He answered the queries raised by the participants. The second session started with the resource person introduction which was done by Dr. A. Philip Arokiadoss, Assistant Professor of Statistics of our college. Dr. S. Nickolas, Professor of Computer Applications. National Institute of Technology, Trichy delivered the lecture on Data Mining for Business Intelligence. The valedictory function started from 4.00 pm with the welcome address given by Dr. B. Senthil Kumar, Assistant Professor, TPGC, Trichy. The participants gave their feedback. Dr. A. Megala, Joint Director, Directorate of Collegiste Education, Trichy Region delivered the Valedictory Address. Certificates were distributed to the participants. Finally, Dr. Lilly George, Head of the department of Statistics proposed vote of thanks.