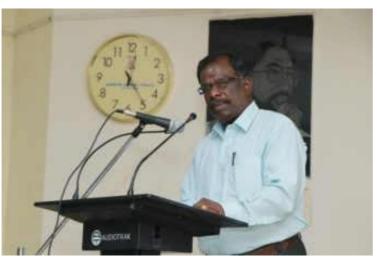

# Report on One Day National Seminar : Data Mining Concepts & Techniques

The One Day National Seminar on Data Mining Concepts & Techniques was jointly organized by the Department of Statistics of our college and Thanthai Periyar Government Arts & Science College on 7th, May 2022 in Jubilee hall. The programme started at 9.30 am with the welcome address by Dr. Lilly George, Head of the department of Statistics. The inaugural address was given by Rev. Dr. M. Arockiasamy Xavier SJ, Principal of our college and Dr. J. Suganthi, Principal, Thanthai Periyar Government Arts & Science College, Trichy. A total of 280 students from all over TamilNadu, participated in the seminar. Two sessions have been arranged in the seminar. The first session resource person Dr. K.M. Sakthivel, Associate Professor of Statistics, Bharathiar University, Coimbatore. was introduced by Dr. J. Glorypersial, Assistant Professor of Statistics. The resource person addressed the gathering and delivered the lecture on Machine Learning Techniques for Data Analysis. He answered the queries raised by the participants. The second session started with the resource person introduction which was done by Dr. A. Philip Arokiadoss, Assistant Professor of Statistics of our college. Dr. S. Nickolas, Professor of Computer Applications. National Institute of Technology, Trichy delivered the lecture on Data Mining for Business Intelligence. The valedictory function started from 4.00 pm with the welcome address given by Dr. B. Senthil Kumar, Assistant Professor, TPGC, Trichy. The participants gave their feedback. Dr. A. Megala, Joint Director, Directorate of Collegiste Education, Trichy Region delivered the Valedictory Address. Certificates were distributed to the participants. Finally, Dr. Lilly George, Head of the department of Statistics proposed vote of thanks.