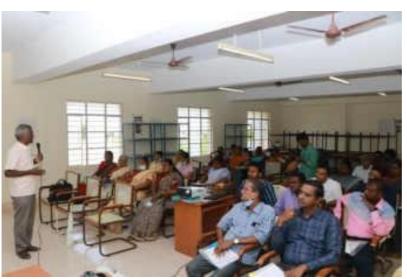

# Report on One Day National Seminar : Data Mining Concepts & Techniques

The One Day National Seminar on Data Mining Concepts & Techniques was jointly organized by the Department of Statistics of our college and Thanthai Periyar Government Arts & Science College on 7th, May 2022 in Jubilee hall. The programme started at 9.30 am with the welcome address by Dr. Lilly George, Head of the department of Statistics. The inaugural address was given by Rev. Dr. M. Arockiasamy Xavier SJ, Principal of our college and Dr. J. Suganthi, Principal, Thanthai Periyar Government Arts & Science College, Trichy. A total of 280 students from all over TamilNadu, participated in the seminar. Two sessions have been arranged in the seminar. The first session resource person Dr. K.M. Sakthivel, Associate Professor of Statistics, Bharathiar University, Coimbatore. was introduced by Dr. J. Glorypersial, Assistant Professor of Statistics. The resource person addressed the gathering and delivered the lecture on Machine Learning Techniques for Data Analysis. He answered the queries raised by the participants. The second session started with the resource person introduction which was done by Dr. A. Philip Arokiadoss, Assistant Professor of Statistics of our college. Dr. S. Nickolas, Professor of Computer Applications. National Institute of Technology, Trichy delivered the lecture on Data Mining for Business Intelligence. The valedictory function started from 4.00 pm with the welcome address given by Dr. B. Senthil Kumar, Assistant Professor, TPGC, Trichy. The participants gave their feedback. Dr. A. Megala, Joint Director, Directorate of Collegiste Education, Trichy Region delivered the Valedictory Address. Certificates were distributed to the participants. Finally, Dr. Lilly George, Head of the department of Statistics proposed vote of thanks.