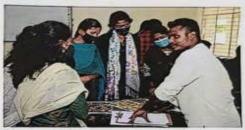

# Report on One Day National Seminar : Data Mining Concepts & Techniques

The One Day National Seminar on Data Mining Concepts & Techniques was jointly organized by the Department of Statistics of our college and Thanthai Periyar Government Arts & Science College on 7th, May 2022 in Jubilee hall. The programme started at 9.30 am with the welcome address by Dr. Lilly George, Head of the department of Statistics. The inaugural address was given by Rev. Dr. M. Arockiasamy Xavier SJ, Principal of our college and Dr. J. Suganthi, Principal, Thanthai Periyar Government Arts & Science College, Trichy. A total of 280 students from all over TamilNadu, participated in the seminar. Two sessions have been arranged in the seminar. The first session resource person Dr. K.M. Sakthivel, Associate Professor of Statistics, Bharathiar University, Coimbatore. was introduced by Dr. J. Glorypersial, Assistant Professor of Statistics. The resource person addressed the gathering and delivered the lecture on Machine Learning Techniques for Data Analysis. He answered the queries raised by the participants. The second session started with the resource person introduction which was done by Dr. A. Philip Arokiadoss, Assistant Professor of Statistics of our college. Dr. S. Nickolas, Professor of Computer Applications. National Institute of Technology, Trichy delivered the lecture on Data Mining for Business Intelligence. The valedictory function started from 4.00 pm with the welcome address given by Dr. B. Senthil Kumar, Assistant Professor, TPGC, Trichy. The participants gave their feedback. Dr. A. Megala, Joint Director, Directorate of Collegiste Education, Trichy Region delivered the Valedictory Address. Certificates were distributed to the participants. Finally, Dr. Lilly George, Head of the department of Statistics proposed vote of thanks.