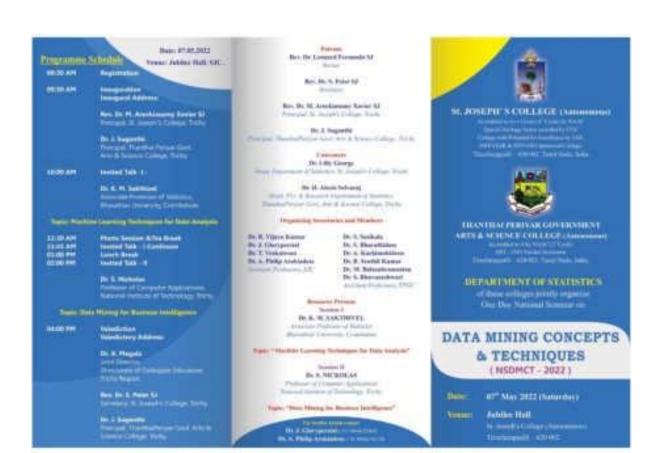

## **Data Mining Concepts and Techniques**

Date: 07.05.2022

1

Event: One day National Level Seminar

Title: Data mining concepts and techniques

Organizer: Dept. of Statistics, Thanthai Periyar Govt. Arts and Sciece College (A) and St. Joshep's

College (A), Trichy

Chief Guest: Dr. K. M. Sakthivel, Associate Professor of Statistics, Bharathiyar University, Coimbatore

and Dr. S. Nickolas, Professor of Computer Applications, NIT, Trichy

No. of participants: 66 (From Department of Statistics, TPGASC, Trichy-23)

# Report on One Day National Seminar : Data Mining Concepts & Techniques

The One Day National Seminar on Data Mining Concepts & Techniques was jointly organized by the Department of Statistics of our college and Thanthai Periyar Government Arts & Science College on 7th, May 2022 in Jubilee hall. The programme started at 9.30 am with the welcome address by Dr. Lilly George, Head of the department of Statistics. The inaugural address was given by Rev. Dr. M. Arockiasamy Xavier SJ, Principal of our college and Dr. J. Suganthi, Principal, Thanthai Periyar Government Arts & Science College, Trichy. A total of 280 students from all over TamilNadu, participated in the seminar. Two sessions have been arranged in the seminar. The first session resource person Dr. K.M. Sakthivel, Associate Professor of Statistics, Bharathiar University, Coimbatore. was introduced by Dr. J. Glorypersial, Assistant Professor of Statistics. The resource person addressed the gathering and delivered the lecture on Machine Learning Techniques for Data Analysis. He answered the queries raised by the participants. The second session started with the resource person introduction which was done by Dr. A. Philip Arokiadoss, Assistant Professor of Statistics of our college. Dr. S. Nickolas, Professor of Computer Applications. National Institute of Technology, Trichy delivered the lecture on Data Mining for Business Intelligence. The valedictory function started from 4.00 pm with the welcome address given by Dr. B. Senthil Kumar, Assistant Professor, TPGC, Trichy. The participants gave their feedback. Dr. A. Megala, Joint Director, Directorate of Collegiste Education, Trichy Region delivered the Valedictory Address. Certificates were distributed to the participants. Finally, Dr. Lilly George, Head of the department of Statistics proposed vote of thanks.