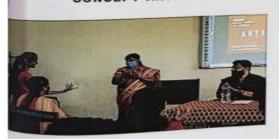

# Report on One Day National Seminar : Data Mining Concepts & Techniques

The One Day National Seminar on Data Mining Concepts & Techniques was jointly organized by the Department of Statistics of our college and Thanthai Periyar Government Arts & Science College on 7th, May 2022 in Jubilee hall. The programme started at 9.30 am with the welcome address by Dr. Lilly George, Head of the department of Statistics. The inaugural address was given by Rev. Dr. M. Arockiasamy Xavier SJ, Principal of our college and Dr. J. Suganthi, Principal, Thanthai Periyar Government Arts & Science College, Trichy. A total of 280 students from all over TamilNadu, participated in the seminar. Two sessions have been arranged in the seminar. The first session resource person Dr. K.M. Sakthivel, Associate Professor of Statistics, Bharathiar University, Coimbatore. was introduced by Dr. J. Glorypersial, Assistant Professor of Statistics. The resource person addressed the gathering and delivered the lecture on Machine Learning Techniques for Data Analysis. He answered the queries raised by the participants. The second session started with the resource person introduction which was done by Dr. A. Philip Arokiadoss, Assistant Professor of Statistics of our college. Dr. S. Nickolas, Professor of Computer Applications. National Institute of Technology, Trichy delivered the lecture on Data Mining for Business Intelligence. The valedictory function started from 4.00 pm with the welcome address given by Dr. B. Senthil Kumar, Assistant Professor, TPGC, Trichy. The participants gave their feedback. Dr. A. Megala, Joint Director, Directorate of Collegiste Education, Trichy Region delivered the Valedictory Address. Certificates were distributed to the participants. Finally, Dr. Lilly George, Head of the department of Statistics proposed vote of thanks.