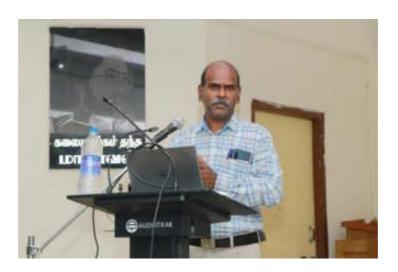

# Report on One Day National Seminar : Data Mining Concepts & Techniques

The One Day National Seminar on Data Mining Concepts & Techniques was jointly organized by the Department of Statistics of our college and Thanthai Periyar Government Arts & Science College on 7th, May 2022 in Jubilee hall. The programme started at 9.30 am with the welcome address by Dr. Lilly George, Head of the department of Statistics. The inaugural address was given by Rev. Dr. M. Arockiasamy Xavier SJ, Principal of our college and Dr. J. Suganthi, Principal, Thanthai Periyar Government Arts & Science College, Trichy. A total of 280 students from all over TamilNadu, participated in the seminar. Two sessions have been arranged in the seminar. The first session resource person Dr. K.M. Sakthivel, Associate Professor of Statistics, Bharathiar University, Coimbatore. was introduced by Dr. J. Glorypersial, Assistant Professor of Statistics. The resource person addressed the gathering and delivered the lecture on Machine Learning Techniques for Data Analysis. He answered the queries raised by the participants. The second session started with the resource person introduction which was done by Dr. A. Philip Arokiadoss, Assistant Professor of Statistics of our college. Dr. S. Nickolas, Professor of Computer Applications. National Institute of Technology, Trichy delivered the lecture on Data Mining for Business Intelligence. The valedictory function started from 4.00 pm with the welcome address given by Dr. B. Senthil Kumar, Assistant Professor, TPGC, Trichy. The participants gave their feedback. Dr. A. Megala, Joint Director, Directorate of Collegiste Education, Trichy Region delivered the Valedictory Address. Certificates were distributed to the participants. Finally, Dr. Lilly George, Head of the department of Statistics proposed vote of thanks.