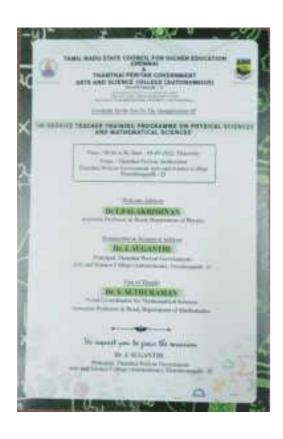

# **State Level In-service Teacher Training Program** (Mathematical Sciences)

### **TANSCHE Programme – Mathematical Sciences**

Date: 05.05.2022 and 06.05.2022

Event: TANSCHE Programme – Mathematical

Sciences Title: State Level In-service Teacher

Training ProgrammeOrganizer: TANSCHE

# TAMIL NADU STATE: COUNCIL FOR HIGHER EDUCATION (TANSCHE)

In-Service Teacher Training Programme scheduled to be held on 5th and 6th of May 2022 for the Assistant Professors working in University, Government and Government Aided Arts and Science Colleges.

### Training Programme Schedule

Zone

: Truchirappalli

Name of the Nodal Center

: Thantsai Periyar Government

Arts & Science College(A),

Name of the Training Domain : Mathematical Sciences

: Valuation Hall COE Office

Date

:05/05/2022 (Thursday)

| session | Time             | Course Module             | Resource Speaker                                                                                                                                                                |
|---------|------------------|---------------------------|---------------------------------------------------------------------------------------------------------------------------------------------------------------------------------|
|         | 9.40-10.00A.M.   | Inaugural Function.       | Dr.J.Suganthi, Principal Thanthai Periyar Government Arts and Science College(A), Tiruchiruppalli – 620 023                                                                     |
| ī       | 10.00-11.30A.M.  | Technical Session - I     | Dr. S.Sethuraman,<br>Associate Professor and Head, Department of<br>Mathematics,<br>Thanthai Perlyar Govt.Arts and Science<br>College (A), Tiruchirappalli - 23                 |
|         |                  | Tea Break - 11,30 - 11,4  | 15 A.M.                                                                                                                                                                         |
| п       | 11.45-01,15P.M.  | Research and Development  | Dr.K.Rajendrau Scientist – "D" HOD, Division of Statistics Epidemiology Unit National Institute for Research in Tuberculosis No-1, Sathiyamoorthy Road Chetput, Chennai 600 031 |
|         |                  | Lunch Break - 01.15 - 0:  | 2.00 P.M.                                                                                                                                                                       |
| ш       | 02.00- 03.30P.M. | Role and Responsibilities | Dr. A. Edward William Benjamin,<br>Department of Education, CDE<br>Director, Bharnthidasan University<br>Tiruchirappalli – 620 024                                              |