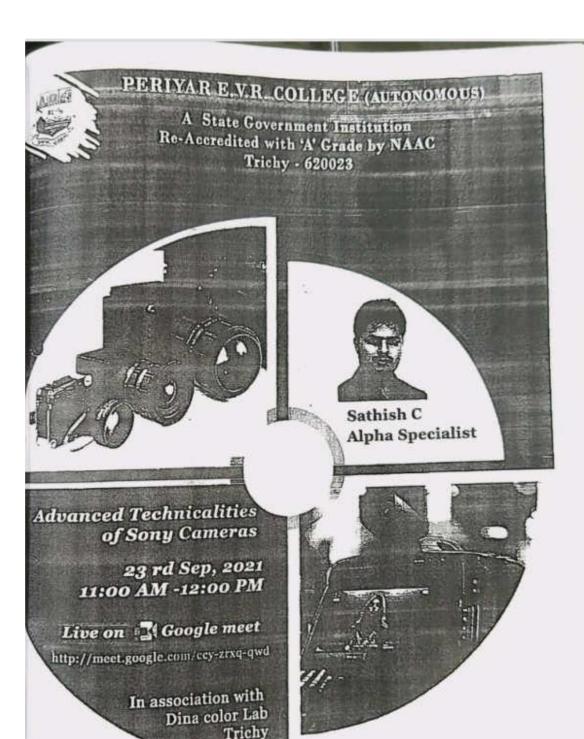

REV.Fr.S.JOSEPH KENNEDY S.J. Heat Matter, St. Loveph's College Hr. Sec., Schauf, Trieby

Certificate and Prize Distribution

Voto Of Thanks - M.NAVEEN KUMAR III 8.5c Vitual Communication PG. & Research Dupt, of Vitual Communication Perior EV.R. College, Tricky.

National Anthem

online Inter Collegiate webinar on Photojournalism for World Photography Day - Photojournalsm A third Eye Opener Reveals The Story Untold

#### **Webinar on Advanced Technicalities of Sony Cameras**

**Date** : 23.09.2021

**36** 

**Event**: Online one day workshop

**Title**: Advanced Technicalities of Sony Cameras

Organizer: Visual Communication Department, Thanthai Periyar

Government Arts and Science College (Autonomous), Trichy -

620023 and Dina Color LabTrichy.

Chief Guest: C. Sathish, Alpha Specialist



PG & RESEARCH DEPARTMENT OF VISUAL COMMUNICATION IN ASSOCIATION WITH IQAC,
PERIYAR E.V.R. COLLEGE,
TRICHY - 620023



Dr . I. SENTHILA DEVI Asst. Professor & Head (I/C)

## PRESIDENTIAL ADDRESS

Dr. J. SUGANTHI
PRINCIPAL
PERIYAR E.V.R COLLEGE, TRICHY

## INTRODUCTION OF THE CHIEF GUEST

Dr. E.V. PRABHA Guest Lecturer

## GÜST SPEAKER

### Sathish &

Alpha Specialist

SESSION TOPIC

Advanced Technicalities of Sony Cameras

VOTE OF THANKS

Dr. B. Gopal Guest lecturer **Date**: 20.09.2021

**Event** : Online one day workshop

**Title** : Creative Art (Tribal Art and Folk Art)

**Organizer:** Visual Communication Department, Thanthai Periyar Government Arts

and Science College (Autonomous), Trichy - 620023

# FG & RESEARCH DEPARTMENT OF VISUAL COMMUNICATION WORKSHOP





20.09.2021

TOPIC