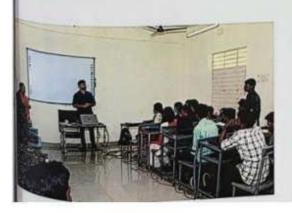

# Report on One Day National Seminar : Data Mining Concepts & Techniques

The One Day National Seminar on Data Mining Concepts & Techniques was jointly organized by the Department of Statistics of our college and Thanthai Periyar Government Arts & Science College on 7th, May 2022 in Jubilee hall. The programme started at 9.30 am with the welcome address by Dr. Lilly George, Head of the department of Statistics. The inaugural address was given by Rev. Dr. M. Arockiasamy Xavier SJ, Principal of our college and Dr. J. Suganthi, Principal, Thanthai Periyar Government Arts & Science College, Trichy. A total of 280 students from all over TamilNadu, participated in the seminar. Two sessions have been arranged in the seminar. The first session resource person Dr. K.M. Sakthivel, Associate Professor of Statistics, Bharathiar University, Coimbatore. was introduced by Dr. J. Glorypersial, Assistant Professor of Statistics. The resource person addressed the gathering and delivered the lecture on Machine Learning Techniques for Data Analysis. He answered the queries raised by the participants. The second session started with the resource person introduction which was done by Dr. A. Philip Arokiadoss, Assistant Professor of Statistics of our college. Dr. S. Nickolas, Professor of Computer Applications. National Institute of Technology, Trichy delivered the lecture on Data Mining for Business Intelligence. The valedictory function started from 4.00 pm with the welcome address given by Dr. B. Senthil Kumar, Assistant Professor, TPGC, Trichy. The participants gave their feedback. Dr. A. Megala, Joint Director, Directorate of Collegiste Education, Trichy Region delivered the Valedictory Address. Certificates were distributed to the participants. Finally, Dr. Lilly George, Head of the department of Statistics proposed vote of thanks.