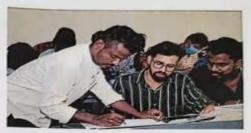

# Report on One Day National Seminar : Data Mining Concepts & Techniques

The One Day National Seminar on Data Mining Concepts & Techniques was jointly organized by the Department of Statistics of our college and Thanthai Periyar Government Arts & Science College on 7th, May 2022 in Jubilee hall. The programme started at 9.30 am with the welcome address by Dr. Lilly George, Head of the department of Statistics. The inaugural address was given by Rev. Dr. M. Arockiasamy Xavier SJ, Principal of our college and Dr. J. Suganthi, Principal, Thanthai Periyar Government Arts & Science College, Trichy. A total of 280 students from all over TamilNadu, participated in the seminar. Two sessions have been arranged in the seminar. The first session resource person Dr. K.M. Sakthivel, Associate Professor of Statistics, Bharathiar University, Coimbatore. was introduced by Dr. J. Glorypersial, Assistant Professor of Statistics. The resource person addressed the gathering and delivered the lecture on Machine Learning Techniques for Data Analysis. He answered the queries raised by the participants. The second session started with the resource person introduction which was done by Dr. A. Philip Arokiadoss, Assistant Professor of Statistics of our college. Dr. S. Nickolas, Professor of Computer Applications. National Institute of Technology, Trichy delivered the lecture on Data Mining for Business Intelligence. The valedictory function started from 4.00 pm with the welcome address given by Dr. B. Senthil Kumar, Assistant Professor, TPGC, Trichy. The participants gave their feedback. Dr. A. Megala, Joint Director, Directorate of Collegiste Education, Trichy Region delivered the Valedictory Address. Certificates were distributed to the participants. Finally, Dr. Lilly George, Head of the department of Statistics proposed vote of thanks.