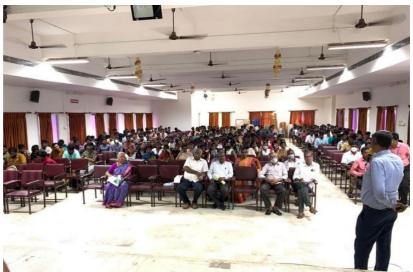

# Report on One Day National Seminar : Data Mining Concepts & Techniques

The One Day National Seminar on Data Mining Concepts & Techniques was jointly organized by the Department of Statistics of our college and Thanthai Periyar Government Arts & Science College on 7th, May 2022 in Jubilee hall. The programme started at 9.30 am with the welcome address by Dr. Lilly George, Head of the department of Statistics. The inaugural address was given by Rev. Dr. M. Arockiasamy Xavier SJ, Principal of our college and Dr. J. Suganthi, Principal, Thanthai Periyar Government Arts & Science College, Trichy. A total of 280 students from all over TamilNadu, participated in the seminar. Two sessions have been arranged in the seminar. The first session resource person Dr. K.M. Sakthivel, Associate Professor of Statistics, Bharathiar University, Coimbatore. was introduced by Dr. J. Glorypersial, Assistant Professor of Statistics. The resource person addressed the gathering and delivered the lecture on Machine Learning Techniques for Data Analysis. He answered the queries raised by the participants. The second session started with the resource person introduction which was done by Dr. A. Philip Arokiadoss, Assistant Professor of Statistics of our college. Dr. S. Nickolas, Professor of Computer Applications. National Institute of Technology, Trichy delivered the lecture on Data Mining for Business Intelligence. The valedictory function started from 4.00 pm with the welcome address given by Dr. B. Senthil Kumar, Assistant Professor, TPGC, Trichy. The participants gave their feedback. Dr. A. Megala, Joint Director, Directorate of Collegiste Education, Trichy Region delivered the Valedictory Address. Certificates were distributed to the participants. Finally, Dr. Lilly George, Head of the department of Statistics proposed vote of thanks.