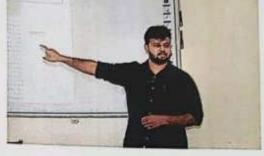

# Report on One Day National Seminar : Data Mining Concepts & Techniques

The One Day National Seminar on Data Mining Concepts & Techniques was jointly organized by the Department of Statistics of our college and Thanthai Periyar Government Arts & Science College on 7th, May 2022 in Jubilee hall. The programme started at 9.30 am with the welcome address by Dr. Lilly George, Head of the department of Statistics. The inaugural address was given by Rev. Dr. M. Arockiasamy Xavier SJ, Principal of our college and Dr. J. Suganthi, Principal, Thanthai Periyar Government Arts & Science College, Trichy. A total of 280 students from all over TamilNadu, participated in the seminar. Two sessions have been arranged in the seminar. The first session resource person Dr. K.M. Sakthivel, Associate Professor of Statistics, Bharathiar University, Coimbatore. was introduced by Dr. J. Glorypersial, Assistant Professor of Statistics. The resource person addressed the gathering and delivered the lecture on Machine Learning Techniques for Data Analysis. He answered the queries raised by the participants. The second session started with the resource person introduction which was done by Dr. A. Philip Arokiadoss, Assistant Professor of Statistics of our college. Dr. S. Nickolas, Professor of Computer Applications. National Institute of Technology, Trichy delivered the lecture on Data Mining for Business Intelligence. The valedictory function started from 4.00 pm with the welcome address given by Dr. B. Senthil Kumar, Assistant Professor, TPGC, Trichy. The participants gave their feedback. Dr. A. Megala, Joint Director, Directorate of Collegiste Education, Trichy Region delivered the Valedictory Address. Certificates were distributed to the participants. Finally, Dr. Lilly George, Head of the department of Statistics proposed vote of thanks.