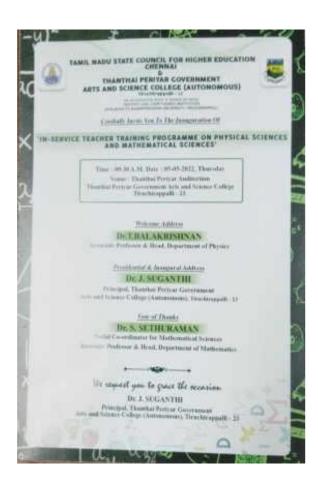

# **State Level In-service Teacher Training Program** (Mathematical Sciences)

### **TANSCHE Programme – Mathematical Sciences**

Date: 05.05.2022 and 06.05.2022

Event: TANSCHE Programme – Mathematical

Sciences Title: State Level In-service Teacher

Training ProgrammeOrganizer: TANSCHE

### Report of the event:

TPGASC Trichy 23 was selected by TANSCHE to conduct State Level In-service Teacher Training Program for the Trichy region. The program was intended to orient and refresh both subject knowledge and online teaching skills of assistant professors. 61 faculty members from both mathematics and Statistics department were attended the program.

### Training Programme Schedule

Zone

: Truchirappalli

Name of the Nodal Center

: Thantsai Periyar Government

Arts & Science College(A),

Name of the Training Domain : Mathematical Sciences

: Valuation Hall COE Office

Date

:05/05/2022 (Thursday)

| session | Time             | Course Module             | Resource Speaker                                                                                                                                                                |
|---------|------------------|---------------------------|---------------------------------------------------------------------------------------------------------------------------------------------------------------------------------|
|         | 9.40-10.00A.M.   | Inaugural Function.       | Dr.J.Suganthi, Principal Thanthai Periyar Government Arts and Science College(A), Tiruchiruppalli – 620 023                                                                     |
| ī       | 10.00-11.30A.M.  | Technical Session - I     | Dr. S.Sethuraman,<br>Associate Professor and Head, Department of<br>Mathematics,<br>Thanthai Perlyar Govt.Arts and Science<br>College (A), Tiruchirappalli - 23                 |
|         |                  | Tea Break - 11,30 - 11,4  | 15 A.M.                                                                                                                                                                         |
| п       | 11.45-01,15P.M.  | Research and Development  | Dr.K.Rajendrau Scientist – "D" HOD, Division of Statistics Epidemiology Unit National Institute for Research in Tuberculosis No-1, Sathiyamoorthy Road Chetput, Chennai 600 031 |
|         |                  | Lunch Break - 01.15 - 0:  | 2.00 P.M.                                                                                                                                                                       |
| ш       | 02.00- 03.30P.M. | Role and Responsibilities | Dr. A. Edward William Benjamin,<br>Department of Education, CDE<br>Director, Bharnthidasan University<br>Tiruchirappalli – 620 024                                              |