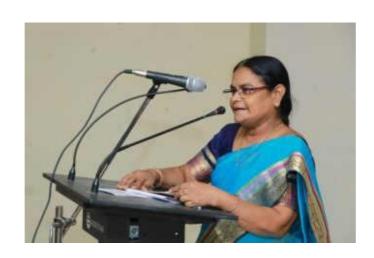

# Report on One Day National Seminar : Data Mining Concepts & Techniques

The One Day National Seminar on Data Mining Concepts & Techniques was jointly organized by the Department of Statistics of our college and Thanthai Periyar Government Arts & Science College on 7th, May 2022 in Jubilee hall. The programme started at 9.30 am with the welcome address by Dr. Lilly George, Head of the department of Statistics. The inaugural address was given by Rev. Dr. M. Arockiasamy Xavier SJ, Principal of our college and Dr. J. Suganthi, Principal, Thanthai Periyar Government Arts & Science College, Trichy. A total of 280 students from all over TamilNadu, participated in the seminar. Two sessions have been arranged in the seminar. The first session resource person Dr. K.M. Sakthivel, Associate Professor of Statistics, Bharathiar University, Coimbatore. was introduced by Dr. J. Glorypersial, Assistant Professor of Statistics. The resource person addressed the gathering and delivered the lecture on Machine Learning Techniques for Data Analysis. He answered the queries raised by the participants. The second session started with the resource person introduction which was done by Dr. A. Philip Arokiadoss, Assistant Professor of Statistics of our college. Dr. S. Nickolas, Professor of Computer Applications. National Institute of Technology, Trichy delivered the lecture on Data Mining for Business Intelligence. The valedictory function started from 4.00 pm with the welcome address given by Dr. B. Senthil Kumar, Assistant Professor, TPGC, Trichy. The participants gave their feedback. Dr. A. Megala, Joint Director, Directorate of Collegiste Education, Trichy Region delivered the Valedictory Address. Certificates were distributed to the participants. Finally, Dr. Lilly George, Head of the department of Statistics proposed vote of thanks.