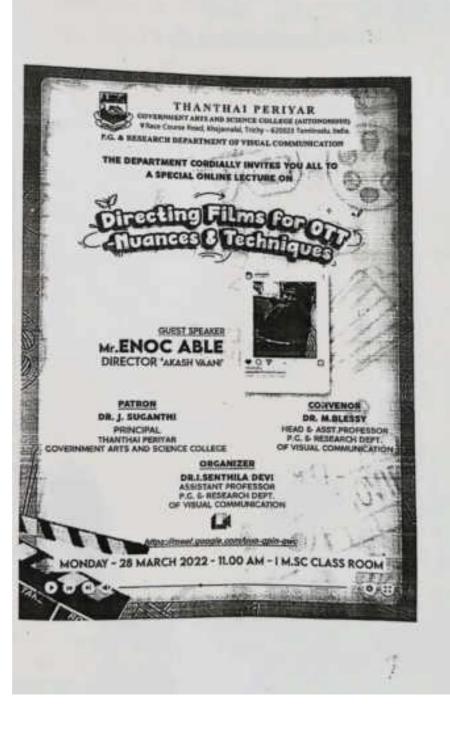

san university, Tiruchirappalli- 620024.

Special Lecture -2

Antimicrobial Peptides- An emerging

therapeutic approach for cancer

Dr. S. KANITHA

Assistant Professor & Head, Department of Biochemistry,

J.J. College of Arts and Science, Pudukkottai

Vote of Thanks

A. RAJESWARAN, IInd M.Sc., Dept. of Biochemistry

Master of Ceremony

J. ANISHA, Ist M.Sc., Dept. of Biochemistry

National Anthem

Scanned by TapScanner

9 Special Lecture on Career guidance

10 Directing Films For OTT – Nuances and Techniques

Date: 28.03.2022

**Event:** Special Lecture

Title : DIRECTING FILMS FOR OTT – NUANCES AND TECHNIQUES

Organizer: Department of Visual Communication,

Thanthai Periyar Government Arts and Science College

(Autonomous), Trichy - 620023

Chief Guest: Mr. ENOC ABLE, Director, Akashvani



Special Lecture on Endocrine system and disorders by Dr. S. 11 Tamilselvan M.S.

**15) Date:** 24.03.2022 & 25.03.2022

**Event:** Two Day Workshop

**Title:** Editing Tools

**Organizer:** Department of Visual Communications

**Chief Guest:** 

**Day 1:** 

• Ms. R. Senthamil Selvi, Assistant Professor, Department of Computer Applications, Jamal

Mohamed College (Autonomous), Trichy – 20.

• Ms. S. Tamil Fathima, Assistant Professor, Department of Computer Applications, Jamal

Mohamed College (Autonomous), Trichy – 20.

**Day 2:** 

• Ms. S. Benazir Butto, Assistant Professors, Department of Computer Applications, Jamal

Mohamed College (Autonomous), Trichy – 20.

• Mr. G. Arunachalaprabu, Guest Lecturer, PG & Research Department of Computer

Science, Thanthai Periyar Government Arts &