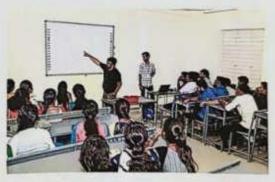

# Report on One Day National Seminar : Data Mining Concepts & Techniques

The One Day National Seminar on Data Mining Concepts & Techniques was jointly organized by the Department of Statistics of our college and Thanthai Periyar Government Arts & Science College on 7th, May 2022 in Jubilee hall. The programme started at 9.30 am with the welcome address by Dr. Lilly George, Head of the department of Statistics. The inaugural address was given by Rev. Dr. M. Arockiasamy Xavier SJ, Principal of our college and Dr. J. Suganthi, Principal, Thanthai Periyar Government Arts & Science College, Trichy. A total of 280 students from all over TamilNadu, participated in the seminar. Two sessions have been arranged in the seminar. The first session resource person Dr. K.M. Sakthivel, Associate Professor of Statistics, Bharathiar University, Coimbatore. was introduced by Dr. J. Glorypersial, Assistant Professor of Statistics. The resource person addressed the gathering and delivered the lecture on Machine Learning Techniques for Data Analysis. He answered the queries raised by the participants. The second session started with the resource person introduction which was done by Dr. A. Philip Arokiadoss, Assistant Professor of Statistics of our college. Dr. S. Nickolas, Professor of Computer Applications. National Institute of Technology, Trichy delivered the lecture on Data Mining for Business Intelligence. The valedictory function started from 4.00 pm with the welcome address given by Dr. B. Senthil Kumar, Assistant Professor, TPGC, Trichy. The participants gave their feedback. Dr. A. Megala, Joint Director, Directorate of Collegiste Education, Trichy Region delivered the Valedictory Address. Certificates were distributed to the participants. Finally, Dr. Lilly George, Head of the department of Statistics proposed vote of thanks.