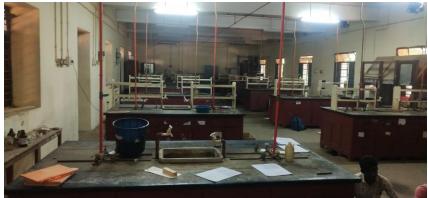

### 2021-2022

Department of Chemistry
Chemistry Lab (3)

(Nationally Re-Accredited with 'A' Grade by NAAC at 3<sup>rd</sup> Cycle) (Affiliated to Bharathidasan University, Tiruchirappalli - 24)