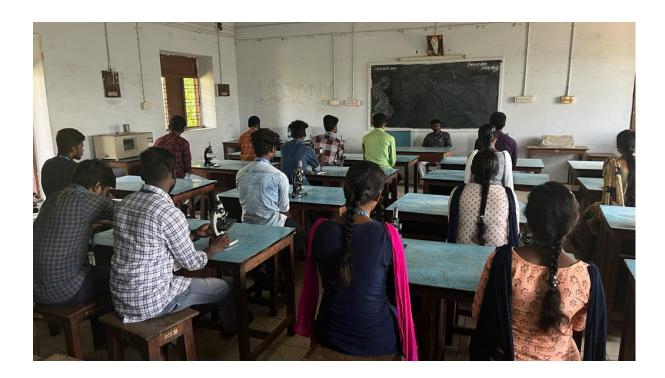

### **DEPT OF BOTANY UG LAB**

(Nationally Re-Accredited with 'A' Grade by NAAC at 3<sup>rd</sup> Cycle) (Affiliated to Bharathidasan University, Tiruchirappalli - 24)

## No.36/2, RACE COURSE ROAD, KHAJAMALAI, TIRUCHIRAPPALLI - 620 023 TAMILNADU, INDIA.

Since 1965

(Nationally Re-Accredited with 'A' Grade by NAAC at 3<sup>rd</sup> Cycle) (Affiliated to Bharathidasan University, Tiruchirappalli - 24)

No.36/2, RACE COURSE ROAD, KHAJAMALAI, TIRUCHIRAPPALLI - 620 023 TAMILNADU, INDIA.

Tel.No.: 0431 - 2420079 Website: <a href="www.thanthaiperiyargasc.ac.in">www.thanthaiperiyargasc.ac.in</a> E-mail: <a href="periyarevrcollege@yahoo.com">periyarevrcollege@yahoo.com</a>