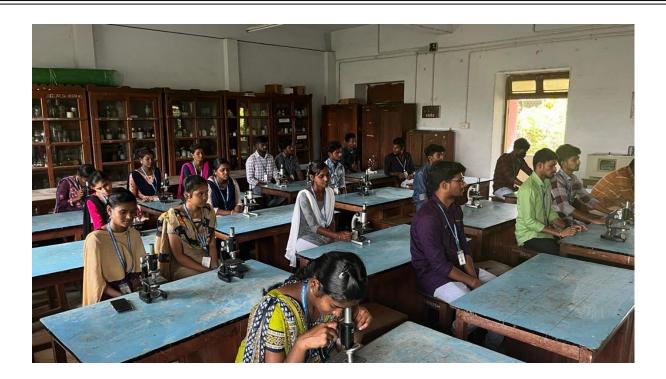

### **DEPT OF BOTANY PG LAB**

(Nationally Re-Accredited with 'A' Grade by NAAC at 3<sup>rd</sup> Cycle) (Affiliated to Bharathidasan University,Tiruchirappalli - 24)

## No.36/2, RACE COURSE ROAD, KHAJAMALAI, TIRUCHIRAPPALLI - 620 023 TAMILNADU, INDIA.

Since 1965

(Nationally Re-Accredited with 'A' Grade by NAAC at 3<sup>rd</sup> Cycle) (Affiliated to Bharathidasan University, Tiruchirappalli - 24)

No.36/2, RACE COURSE ROAD, KHAJAMALAI, TIRUCHIRAPPALLI - 620 023 TAMILNADU, INDIA.

Since 1965

Tel.No.: 0431 - 2420079 Website: <a href="www.thanthaiperiyargasc.ac.in">www.thanthaiperiyargasc.ac.in</a> E-mail: <a href="periyarevrcollege@yahoo.com">periyarevrcollege@yahoo.com</a>