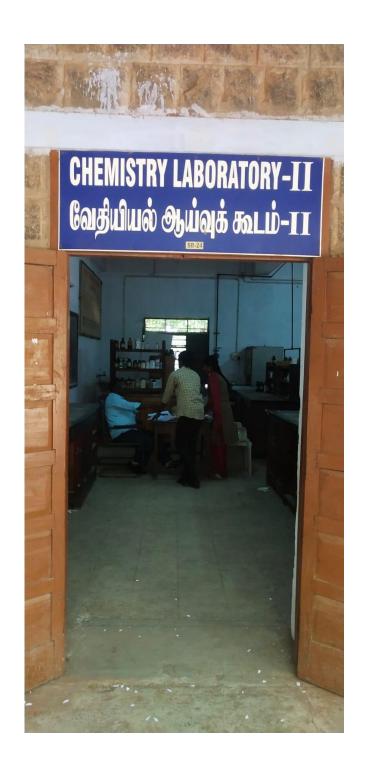

### 2021-2022

Department of Chemistry
Chemistry Lab (3)

(Nationally Re-Accredited with 'A' Grade by NAAC at 3<sup>rd</sup> Cycle) (Affiliated to Bharathidasan University, Tiruchirappalli - 24)