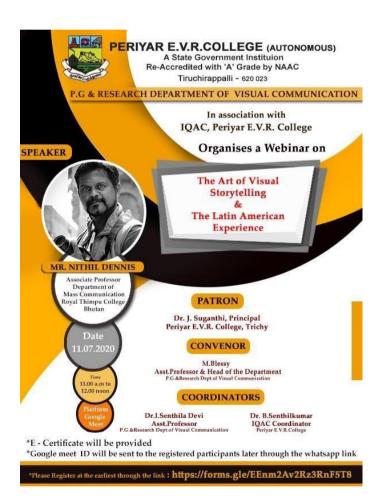

as excellent. He presented the topic very well & touched upon all the aspects of visual storytelling
- The session was real experiencing the life the Latin American, while seeing the photographs it's seems like story with the culture of them
- Nice experience about visual communication.
- Good session. Thank you so much Sir



(Nationally Re-Accredited with 'A' Grade by NAAC at 3<sup>rd</sup> Cycle) (Affiliated to Bharathidasan University, Tiruchirappalli - 24)

## No.36/2, RACE COURSE ROAD, KHAJAMALAI, TIRUCHIRAPPALLI - 620 023 TAMILNADU, INDIA.

**Since 1965** 

- We've been waiting for a lot of sessions like this....
- It's very useful class and he was told very clear how to expose and explain the photo story
- Good sir, learn more information and ideas in this section, Thank you sir.





(Nationally Re-Accredited with 'A' Grade by NAAC at 3<sup>rd</sup> Cycle) (Affiliated to Bharathidasan University, Tiruchirappalli - 24)

No.36/2, RACE COURSE ROAD, KHAJAMALAI, TIRUCHIRAPPALLI - 620 023 TAMILNADU, INDIA.

**Since 1965** 







(Nationally Re-Accredited with 'A' Grade by NAAC at 3<sup>rd</sup> Cycle)
(Affiliated to Bharathidasan University, Tiruchirappalli - 24)

# No.36/2, RACE COURSE ROAD, KHAJAMALAI, TIRUCHIRAPPALLI - 620 023 TAMILNADU, INDIA.

Since 1965

| Timestamo      | Email Address                     | Name                    | Place           | Name of the Institution                                        | Category      | Gender |
|----------------|-----------------------------------|-------------------------|-----------------|----------------------------