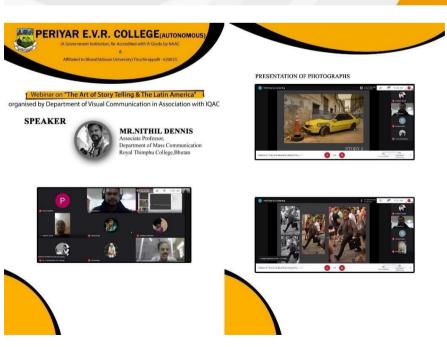

ice experience about visual communication.
- Good session. Thank you so much Sir



(Nationally Re-Accredited with 'A' Grade by NAAC at 3<sup>rd</sup> Cycle) (Affiliated to Bharathidasan University, Tiruchirappalli - 24)

## No.36/2, RACE COURSE ROAD, KHAJAMALAI, TIRUCHIRAPPALLI - 620 023 TAMILNADU, INDIA.

**Since 1965** 

- We've been waiting for a lot of sessions like this....
- It's very useful class and he was told very clear how to expose and explain the photo story
- Good sir, learn more information and ideas in this section, Thank you sir.





(Nationally Re-Accredited with 'A' Grade by NAAC at 3<sup>rd</sup> Cycle) (Affiliated to Bharathidasan University, Tiruchirappalli - 24)

No.36/2, RACE COURSE ROAD, KHAJAMALAI, TIRUCHIRAPPALLI - 620 023 TAMILNADU, INDIA.

**Since 1965** 







(Nationally Re-Accredited with 'A' Grade by NAAC at 3<sup>rd</sup> Cycle)
(Affiliated to Bharathidasan University, Tiruchirappalli - 24)

# No.36/2, RACE COURSE ROAD, KHAJAMALAI, TIRUCHIRAPPALLI - 620 023 TAMILNADU, INDIA.

Since 1965

| Timestamo      | Email Address                     | Name                    | Place           | Name of the Institution                                        | Category      | Gender |
|----------------|-----------------------------------|-------------------------|-----------------|----------------------------------------------------------------|---------------|--------|
|                | 3:15 tharikasenthil@gmail.com     | F V Prabha              | Trichy          | Perivar E.V.R. College                                         | Faculty       | Fe