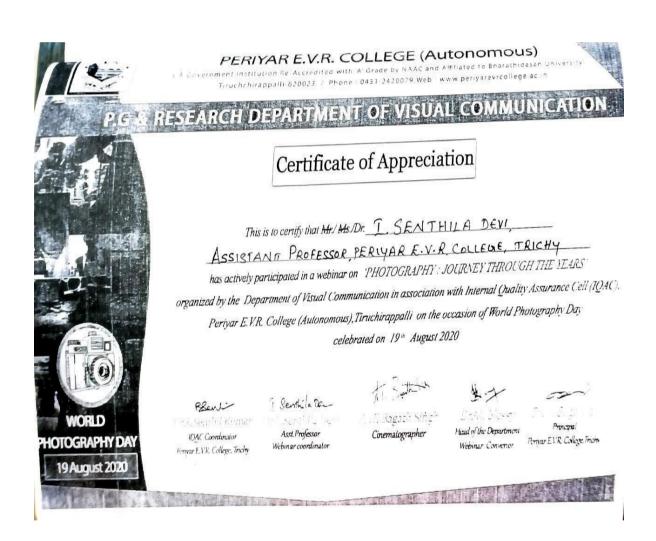

(Nationally Re-Accredited with 'A' Grade by NAAC at 3<sup>rd</sup> Cycle) (Affiliated to Bharathidasan University, Tiruchirappalli - 24)

## No.36/2, RACE COURSE ROAD, KHAJAMALAI, TIRUCHIRAPPALLI - 620 023 TAMILNADU, INDIA.

Since 1965

Tel.No.: 0431 - 2420079 Website: www.thanthaiperiyargasc.ac.in E-mail: periyarevrcollege@yahoo.com

Date: 29.08.2020