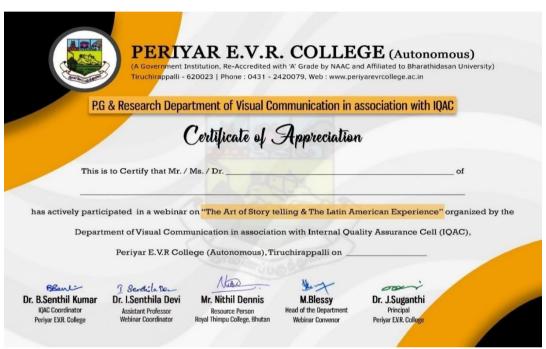

Nice experience about visual communication.
- Good session. Thank you so much Sir



(Nationally Re-Accredited with 'A' Grade by NAAC at 3<sup>rd</sup> Cycle) (Affiliated to Bharathidasan University, Tiruchirappalli - 24)

## No.36/2, RACE COURSE ROAD, KHAJAMALAI, TIRUCHIRAPPALLI - 620 023 TAMILNADU, INDIA.

**Since 1965** 

- We've been waiting for a lot of sessions like this....
- It's very useful class and he was told very clear how to expose and explain the photo story
- Good sir, learn more information and ideas in this section, Thank you sir.





(Nationally Re-Accredited with 'A' Grade by NAAC at 3<sup>rd</sup> Cycle) (Affiliated to Bharathidasan University, Tiruchirappalli - 24)

No.36/2, RACE COURSE ROAD, KHAJAMALAI, TIRUCHIRAPPALLI - 620 023 TAMILNADU, INDIA.

**Since 1965** 







(Nationally Re-Accredited with 'A' Grade by NAAC at 3<sup>rd</sup> Cycle)
(Affiliated to Bharathidasan University, Tiruchirappalli - 24)

# No.36/2, RACE COURSE ROAD, KHAJAMALAI, TIRUCHIRAPPALLI - 620 023 TAMILNADU, INDIA.

Since 1965

| Timestamo      | Email Address                     | Name                    | Place           | Name of the Institution                                        | Category      | Gender |
|----------------|-----------------------------------|-------------------------|-----------------|----------------------------------------------------------------|---------------|--------|
|                | 3:15 tharikasenthil@gmail.com     | F V Prabha              | Trichy          | Perivar E.V.R. College                                         | Faculty       |