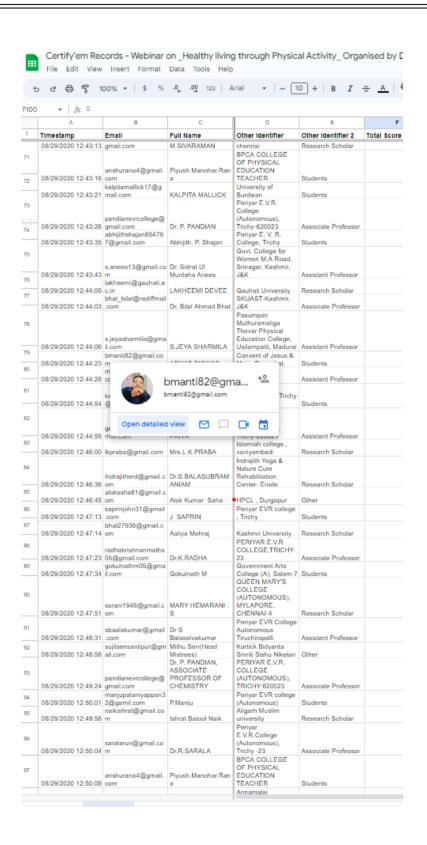

Topic: Webinar on 'Healthy Living through Physical Activity'

Convenor: Dr. S. Veeramani, Director of Physical Education

Dr. B. Senthi Kumar, IQC Coordinator

Number of Participants: 99

| F100                                                                                                                                                                                                                                                                                                                                                                                                                                                                                                                                                                                                                                                                                                                                                                                                                                                                                                                                                                                                                                                                                                                                                                                                                                                                                                                                                                                                                                                                                                                                                                                                                                                                                                                                                                                                                                                                                                                                                                                                                                                                                                                          | 10 + B        |
|-------------------------------------------------------------------------------------------------------------------------------------------------------------------------------------------------------------------------------------------------------------------------------------------------------------------------------------------------------------------------------------------------------------------------------------------------------------------------------------------------------------------------------------------------------------------------------------------------------------------------------------------------------------------------------------------------------------------------------------------------------------------------------------------------------------------------------------------------------------------------------------------------------------------------------------------------------------------------------------------------------------------------------------------------------------------------------------------------------------------------------------------------------------------------------------------------------------------------------------------------------------------------------------------------------------------------------------------------------------------------------------------------------------------------------------------------------------------------------------------------------------------------------------------------------------------------------------------------------------------------------------------------------------------------------------------------------------------------------------------------------------------------------------------------------------------------------------------------------------------------------------------------------------------------------------------------------------------------------------------------------------------------------------------------------------------------------------------------------------------------------|---------------|
| A   B   C   D                                                                                                                                                                                                                                                                                                                                                                                                                                                                                                                                                                                                                                                                                                                                                                                                                                                                                                                                                                                                                                                                                                                                                                                                                                                                                                                                                                                                                                                                                                                                                                                                                                                                                                                                                                                                                                                                                                                                                                                                                                                                                                                 |               |
| Timestamp   Email   Full Name   Other identifier                                                                                                                                                                                                                                                                                                                                                                                                                                                                                                                                                                                                                                                                                                                                                                                                                                                                                                                                                                                                                                                                                                                                                                                                                                                                                                                                                                                                                                                                                                                                                                                                                                                                                                                                                                                                                                                                                                                                                                                                                                                                              |               |
| Dr. P. PANDIAN, ASSOCIATE PROFESSOR OF O8/29/2020 12:49:24 gmail.com Participal anisognous 3  Dr. P. PANDIAN, ASSOCIATE COLLEGE (AUTONOMOUS), TRICHY-620023 TRICHY-620023 Participal anisognous 3                                                                                                                                                                                                                                                                                                                                                                                                                                                                                                                                                                                                                                                                                                                                                                                                                                                                                                                                                                                                                                                                                                                                                                                                                                                                                                                                                                                                                                                                                                                                                                                                                                                                                                                                                                                                                                                                                                                             | Other Identif |
| 93 ASSOCIATE COLLEGE (AUTONOMOUS), TRICHY-620023 TRICHY-620023 Parity Sylvanian Company Company Control of the Mistry College Property Sylvanian Company Control of the Mistry College Parity Sylvanian Control of the Mistry |               |
| maniunalaniyannan3 Pariyar EVR college                                                                                                                                                                                                                                                                                                                                                                                                                                                                                                                                                                                                                                                                                                                                                                                                                                                                                                                                                                                                                                                                                                                                                                                                                                                                                                                                                                                                                                                                                                                                                                                                                                                                                                                                                                                                                                                                                                                                                                                                                                                                                        | Associate Pro |
| 94 08/29/2020 12:50:01 2@gamil.com P.Manju (Autonomous)                                                                                                                                                                                                                                                                                                                                                                                                                                                                                                                                                                                                                                                                                                                                                                                                                                                                                                                                                                                                                                                                                                                                                                                                                                                                                                                                                                                                                                                                                                                                                                                                                                                                                                                                                                                                                                                                                                                                                                                                                                                                       | Students      |
| 95 naikishrat@gmail.co Aligarh Muslim university                                                                                                                                                                                                                                                                                                                                                                                                                                                                                                                                                                                                                                                                                                                                                                                                                                                                                                                                                                                                                                                                                                                                                                                                                                                                                                                                                                                                                                                                                                                                                                                                                                                                                                                                                                                                                                                                                                                                                                                                                                                                              | Research Sci  |
| 96 Periyar E.V.R.College (Autonomous),<br>08/29/2020 12:50:04 m Dr.R.SARALA Trichy -23                                                                                                                                                                                                                                                                                                                                                                                                                                                                                                                                                                                                                                                                                                                                                                                                                                                                                                                                                                                                                                                                                                                                                                                                                                                                                                                                                                                                                                                                                                                                                                                                                                                                                                                                                                                                                                                                                                                                                                                                                                        | Associate Pro |
| 97 BPCA COLLEGE OF PHYSICAL anshurana4@gmail. Piyush.Manohar.Ran 08/29/2020 12:50:08 com a                                                                                                                                                                                                                                                                                                                                                                                                                                                                                                                                                                                                                                                                                                                                                                                                                                                                                                                                                                                                                                                                                                                                                                                                                                                                                                                                                                                                                                                                                                                                                                                                                                                                                                                                                                                                                                                                                                                                                                                                                                    | Students      |
| 98                                                                                                                                                                                                                                                                                                                                                                                                                                                                                                                                                                                                                                                                                                                                                                                                                                                                                                                                                                                                                                                                                                                                                                                                                                                                                                                                                                                                                                                                                                                                                                                                                                                                                                                                                                                                                                                                                                                                                                                                                                                                                                                            | Assistant Pro |
| 99 manjupalaniyappan3 Periyar evr college,<br>08/29/2020 12:50:14 2@gmail.com P. MANJU trichy                                                                                                                                                                                                                                                                                                                                                                                                                                                                                                                                                                                                                                                                                                                                                                                                                                                                                                                                                                                                                                                                                                                                                                                                                                                                                                                                                                                                                                                                                                                                                                                                                                                                                                                                                                                                                                                                                                                                                                                                                                 | Students      |
| 100 mahesh25101997@ P.MAHESH KUMAR TRICHY-23                                                                                                                                                                                                                                                                                                                                                                                                                                                                                                                                                                                                                                                                                                                                                                                                                                                                                                                                                                                                                                                                                                                                                                                                                                                                                                                                                                                                                                                                                                                                                                                                                                                                                                                                                                                                                                                                                                                                                                                                                                                                                  | Students      |
| 101                                                                                                                                                                                                                                                                                                                                                                                                                                                                                                                                                                                                                                                                                                                                                                                                                                                                                                                                                                                                                                                                                                                                                                                                                                                                                                                                                                                                                                                                                                                                                                                                                                                                                                                                                                                                                                                                                                                                                                                                                                                                                                                           |               |
| 102                                                                                                                                                                                                                                                                                                                                                                                                                                                                                                                                                                                                                                                                                                                                                                                                                                                                                                                                                                                                                                                                                                                                                                                                                                                                                                                                                                                                                                                                                                                                                                                                                                                                                                                                                                                                                                                                                                                                                                                                                                                                                                                           |               |