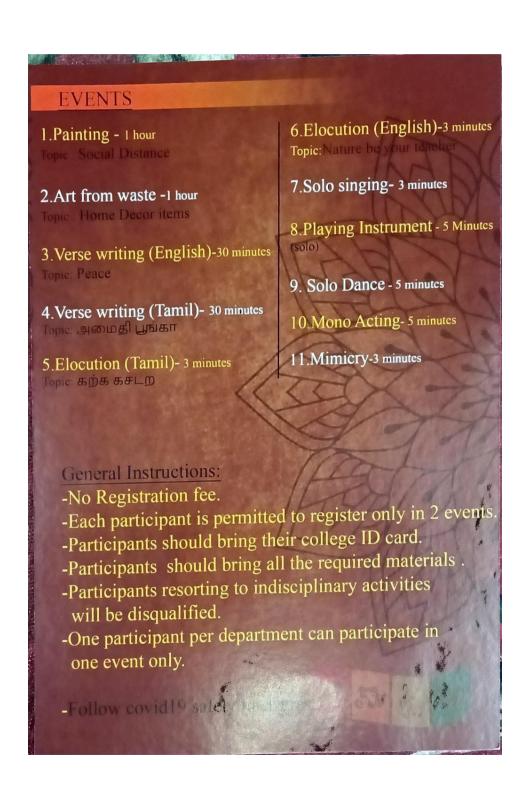

(Nationally Re-Accredited with 'A' Grade by NAAC at 3<sup>rd</sup> Cycle)
(Affiliated to Bharathidasan University, Tiruchirappalli - 24)