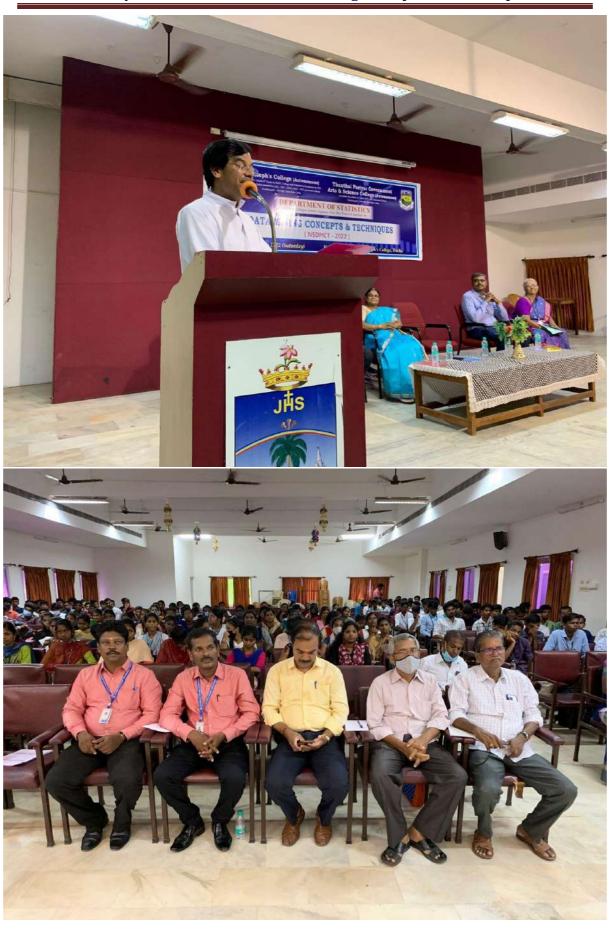

# Report on One Day National Seminar : Data Mining Concepts & Techniques

The One Day National Seminar on Data Mining Concepts & Techniques was jointly organized by the Department of Statistics of our college and Thanthai Periyar Government Arts & Science College on 7th, May 2022 in Jubilee hall. The programme started at 9.30 am with the welcome address by Dr. Lilly George, Head of the department of Statistics. The inaugural address was given by Rev. Dr. M. Arockiasamy Xavier SJ, Principal of our college and Dr. J. Suganthi, Principal, Thanthai Periyar Government Arts & Science College, Trichy. A total of 280 students from all over TamilNadu, participated in the seminar. Two sessions have been arranged in the seminar. The first session resource person Dr. K.M. Sakthivel, Associate Professor of Statistics, Bharathiar University, Coimbatore. was introduced by Dr. J. Glorypersial, Assistant Professor of Statistics. The resource person addressed the gathering and delivered the lecture on Machine Learning Techniques for Data Analysis. He answered the queries raised by the participants. The second session started with the resource person introduction which was done by Dr. A. Philip Arokiadoss, Assistant Professor of Statistics of our college. Dr. S. Nickolas, Professor of Computer Applications, National Institute of Technology, Trichy delivered the lecture on Data Mining for Business Intelligence. The valedictory function started from 4.00 pm with the welcome address given by Dr. B. Senthil Kumar, Assistant Professor, TPGC, Trichy. The participants gave their feedback. Dr. A. Megala, Joint Director, Directorate of Collegiate Education, Trichy Region delivered the Valedictory Address. Certificates were distributed to the participants. Finally, Dr. Lilly George, Head of the department of Statistics proposed vote of thanks.