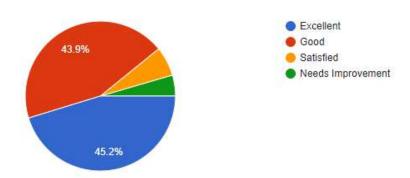

# Report on One Day National Seminar : Data Mining Concepts & Techniques

The One Day National Seminar on Data Mining Concepts & Techniques was jointly organized by the Department of Statistics of our college and Thanthai Periyar Government Arts & Science College on 7th, May 2022 in Jubilee hall. The programme started at 9.30 am with the welcome address by Dr. Lilly George, Head of the department of Statistics. The inaugural address was given by Rev. Dr. M. Arockiasamy Xavier SJ, Principal of our college and Dr. J. Suganthi, Principal, Thanthai Periyar Government Arts & Science College, Trichy. A total of 280 students from all over TamilNadu, participated in the seminar. Two sessions have been arranged in the seminar. The first session resource person Dr. K.M. Sakthivel, Associate Professor of Statistics, Bharathiar University, Coimbatore. was introduced by Dr. J. Glorypersial, Assistant Professor of Statistics. The resource person addressed the gathering and delivered the lecture on Machine Learning Techniques for Data Analysis. He answered the queries raised by the participants. The second session started with the resource person introduction which was done by Dr. A. Philip Arokiadoss, Assistant Professor of Statistics of our college. Dr. S. Nickolas, Professor of Computer Applications, National Institute of Technology, Trichy delivered the lecture on Data Mining for Business Intelligence. The valedictory function started from 4.00 pm with the welcome address given by Dr. B. Senthil Kumar, Assistant Professor, TPGC, Trichy. The participants gave their feedback. Dr. A. Megala, Joint Director, Directorate of Collegiate Education, Trichy Region delivered the Valedictory Address. Certificates were distributed to the participants. Finally, Dr. Lilly George, Head of the department of Statistics proposed vote of thanks.