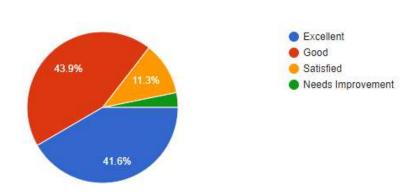

# Report on One Day National Seminar : Data Mining Concepts & Techniques

The One Day National Seminar on Data Mining Concepts & Techniques was jointly organized by the Department of Statistics of our college and Thanthai Periyar Government Arts & Science College on 7th, May 2022 in Jubilee hall. The programme started at 9.30 am with the welcome address by Dr. Lilly George, Head of the department of Statistics. The inaugural address was given by Rev. Dr. M. Arockiasamy Xavier SJ, Principal of our college and Dr. J. Suganthi, Principal, Thanthai Periyar Government Arts & Science College, Trichy. A total of 280 students from all over TamilNadu, participated in the seminar. Two sessions have been arranged in the seminar. The first session resource person Dr. K.M. Sakthivel, Associate Professor of Statistics, Bharathiar University, Coimbatore. was introduced by Dr. J. Glorypersial, Assistant Professor of Statistics. The resource person addressed the gathering and delivered the lecture on Machine Learning Techniques for Data Analysis. He answered the queries raised by the participants. The second session started with the resource person introduction which was done by Dr. A. Philip Arokiadoss, Assistant Professor of Statistics of our college. Dr. S. Nickolas, Professor of Computer Applications, National Institute of Technology, Trichy delivered the lecture on Data Mining for Business Intelligence. The valedictory function started from 4.00 pm with the welcome address given by Dr. B. Senthil Kumar, Assistant Professor, TPGC, Trichy. The participants gave their feedback. Dr. A. Megala, Joint Director, Directorate of Collegiate Education, Trichy Region delivered the Valedictory Address. Certificates were distributed to the participants. Finally, Dr. Lilly George, Head of the department of Statistics proposed vote of thanks.