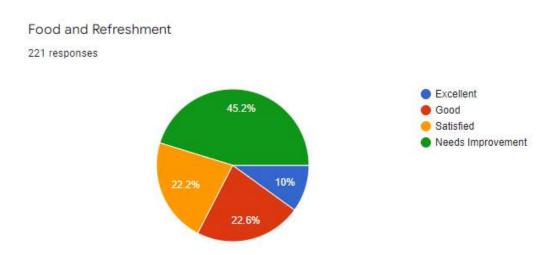

ts in the seminar agreed that the seminar had met their expectations strongly and 59.3% had fully met their expectations.

The speakers had a good understanding of the topics

221 responses



• 51.1% of the participants agreed that the speaker had a good understanding of the topic and 38% strongly agreed that the understanding was excellent.

Registration process

221 responses



• 41.6% of the participants agreed that the registration process was excellent, and 48.9% of them agreed that it was good.

### Support from Organising team

221 responses



• 45.2% of the participants agreed the support from seminar organizing committee was excellent and 43.9% said it was good.



• 33.9% of participants said the hospitality and technical facilities were excellent and 48.9% said it was good.



• Only 10% of the participants in the seminar said that the food and refreshments were excellent, 22.6% said it was good and 22.2% said that it was satisfactory and 45.2% said that they needed improvement in food and refreshments.

Did this seminar make you think about interesting issues in the field and therefore, broaden your horizons in academic?

221 responses



• 68.8% of participants said that the seminar made them think about interesting issues in the field, and helped to expand their horizons in academic, while 24% of participants said that it may help them expand their issues, and 7.2% of participants said that it does not help to think or expand in academic.



• 47.1% of the participants in the seminar said that the overall rating of the seminar was good, 23.1% said it was av