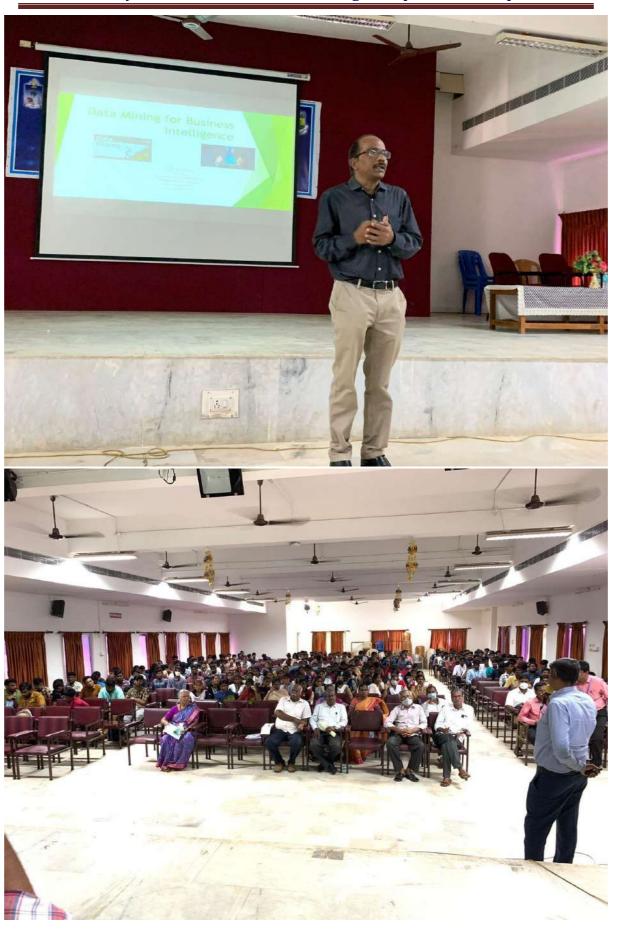

# Report on One Day National Seminar : Data Mining Concepts & Techniques

The One Day National Seminar on Data Mining Concepts & Techniques was jointly organized by the Department of Statistics of our college and Thanthai Periyar Government Arts & Science College on 7th, May 2022 in Jubilee hall. The programme started at 9.30 am with the welcome address by Dr. Lilly George, Head of the department of Statistics. The inaugural address was given by Rev. Dr. M. Arockiasamy Xavier SJ, Principal of our college and Dr. J. Suganthi, Principal, Thanthai Periyar Government Arts & Science College, Trichy. A total of 280 students from all over TamilNadu, participated in the seminar. Two sessions have been arranged in the seminar. The first session resource person Dr. K.M. Sakthivel, Associate Professor of Statistics, Bharathiar University, Coimbatore. was introduced by Dr. J. Glorypersial, Assistant Professor of Statistics. The resource person addressed the gathering and delivered the lecture on Machine Learning Techniques for Data Analysis. He answered the queries raised by the participants. The second session started with the resource person introduction which was done by Dr. A. Philip Arokiadoss, Assistant Professor of Statistics of our college. Dr. S. Nickolas, Professor of Computer Applications, National Institute of Technology, Trichy delivered the lecture on Data Mining for Business Intelligence. The valedictory function started from 4.00 pm with the welcome address given by Dr. B. Senthil Kumar, Assistant Professor, TPGC, Trichy. The participants gave their feedback. Dr. A. Megala, Joint Director, Directorate of Collegiate Education, Trichy Region delivered the Valedictory Address. Certificates were distributed to the participants. Finally, Dr. Lilly George, Head of the department of Statistics proposed vote of thanks.

01:00 PM 02:00 PM Lunch Break Invited Talk - II

Dr. S. Nickolas

Professor of Computer Applications, National Institute of Technology, Trichy.

**Topic: Data Mining for Business Intelligence** 

04:00 PM

Valediction