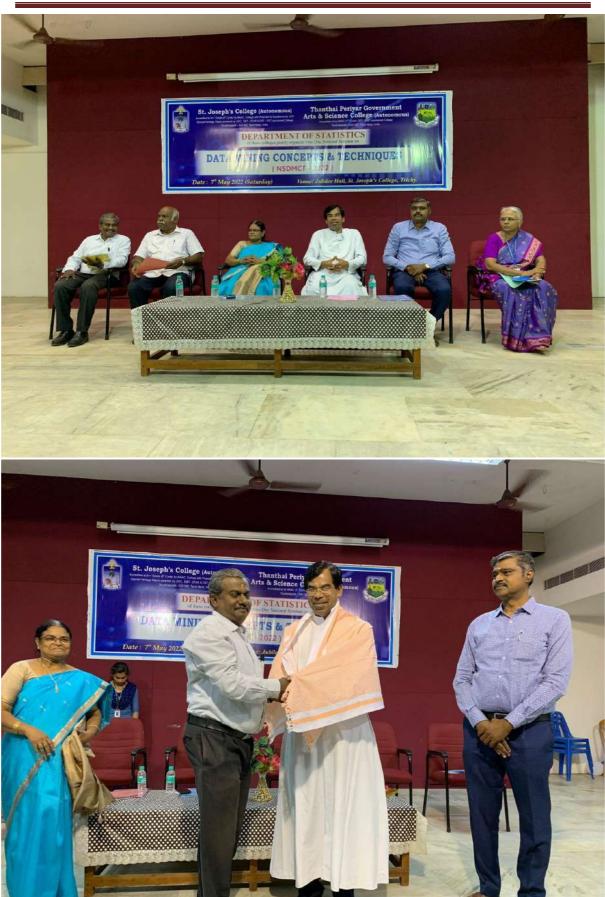

# Report on One Day National Seminar : Data Mining Concepts & Techniques

The One Day National Seminar on Data Mining Concepts & Techniques was jointly organized by the Department of Statistics of our college and Thanthai Periyar Government Arts & Science College on 7th, May 2022 in Jubilee hall. The programme started at 9.30 am with the welcome address by Dr. Lilly George, Head of the department of Statistics. The inaugural address was given by Rev. Dr. M. Arockiasamy Xavier SJ, Principal of our college and Dr. J. Suganthi, Principal, Thanthai Periyar Government Arts & Science College, Trichy. A total of 280 students from all over TamilNadu, participated in the seminar. Two sessions have been arranged in the seminar. The first session resource person Dr. K.M. Sakthivel, Associate Professor of Statistics, Bharathiar University, Coimbatore. was introduced by Dr. J. Glorypersial, Assistant Professor of Statistics. The resource person addressed the gathering and delivered the lecture on Machine Learning Techniques for Data Analysis. He answered the queries raised by the participants. The second session started with the resource person introduction which was done by Dr. A. Philip Arokiadoss, Assistant Professor of Statistics of our college. Dr. S. Nickolas, Professor of Computer Applications, National Institute of Technology, Trichy delivered the lecture on Data Mining for Business Intelligence. The valedictory function started from 4.00 pm with the welcome address given by Dr. B. Senthil Kumar, Assistant Professor, TPGC, Trichy. The participants gave their feedback. Dr. A. Megala, Joint Director, Directorate of Collegiate Education, Trichy Region delivered the Valedictory Address. Certificates were distributed to the participants. Finally, Dr. Lilly George, Head of the department of Statistics proposed vote of thanks.

**Valedictory Address:** 

Dr. A. Megala

Joint Director,

Directorate of Collegiate Education, Trichy Region.

Rev. Dr. S. Peter SJ

Secretary, St. Joseph's College, Trichy.

Dr. J. Suganthi

Principal, ThanthaiPeriyar Govt. Arts & Science College, Trichy.