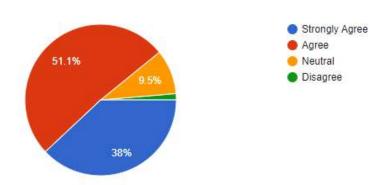

# Report on One Day National Seminar : Data Mining Concepts & Techniques

The One Day National Seminar on Data Mining Concepts & Techniques was jointly organized by the Department of Statistics of our college and Thanthai Periyar Government Arts & Science College on 7th, May 2022 in Jubilee hall. The programme started at 9.30 am with the welcome address by Dr. Lilly George, Head of the department of Statistics. The inaugural address was given by Rev. Dr. M. Arockiasamy Xavier SJ, Principal of our college and Dr. J. Suganthi, Principal, Thanthai Periyar Government Arts & Science College, Trichy. A total of 280 students from all over TamilNadu, participated in the seminar. Two sessions have been arranged in the seminar. The first session resource person Dr. K.M. Sakthivel, Associate Professor of Statistics, Bharathiar University, Coimbatore. was introduced by Dr. J. Glorypersial, Assistant Professor of Statistics. The resource person addressed the gathering and delivered the lecture on Machine Learning Techniques for Data Analysis. He answered the queries raised by the participants. The second session started with the resource person introduction which was done by Dr. A. Philip Arokiadoss, Assistant Professor of Statistics of our college. Dr. S. Nickolas, Professor of Computer Applications, National Institute of Technology, Trichy delivered the lecture on Data Mining for Business Intelligence. The valedictory function started from 4.00 pm with the welcome address given by Dr. B. Senthil Kumar, Assistant Professor, TPGC, Trichy. The participants gave their feedback. Dr. A. Megala, Joint Director, Directorate of Collegiate Education, Trichy Region delivered the Valedictory Address. Certificates were distributed to the participants. Finally, Dr. Lilly George, Head of the department of Statistics proposed vote of thanks.