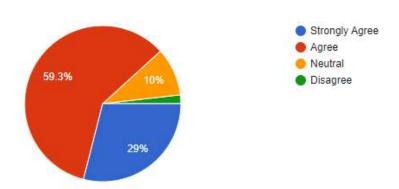

Data Min                               | ning Concepts & Technique                                  | es" ( NSMNCT - 202                        | 2 ) held on 7 <sup>th</sup> May, 2022 at             |
| St. Jo | seph's College (Auto                            | onomous), Tiruchirappalli - 620                            | 002.                                      |                                                      |
|        | HoD, Statistics St. Joseph's College Trichy - 2 | HoD, Statistics Thanthai Periyar Govt. College Trichy - 23 | Principal St. Joseph's College Trichy - 2 | Principal Thanthai Periyar Govt. College Trichy - 23 |

### Participants' Feedback

• Nearly, 221 participants have recorded their views on this national seminar.

The seminar met my expectations

221 responses



• 29% of the participants in the seminar agreed that the seminar had met their expectations strongly and 59.3% had fully met their expectations.

The speakers had a good understanding of the topics

221 responses



• 51.1% of the participants agreed that the speaker had a good understanding of the topic and 38% strongly agreed that the understanding was excellent.

Registration process

221 responses



• 41.6% of the participants agreed that the registration process was excellent, and 48.9% of them agreed that it was good.

### Support from Organising team

221 responses



• 45.2% of the participants agreed the support from seminar organizing committee was excellent and 43.9% said it was good.



• 33.9% of participants said the hospitality and technical facilities were excellent and