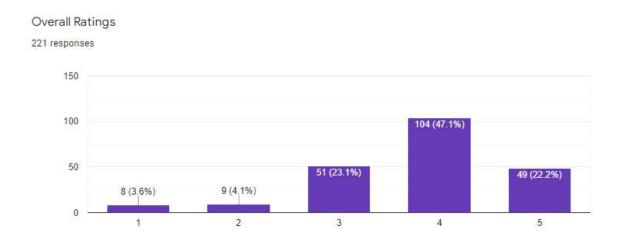

.



• 33.9% of participants said the hospitality and technical facilities were excellent and 48.9% said it was good.



• Only 10% of the participants in the seminar said that the food and refreshments were excellent, 22.6% said it was good and 22.2% said that it was satisfactory and 45.2% said that they needed improvement in food and refreshments.

Did this seminar make you think about interesting issues in the field and therefore, broaden your horizons in academic?

221 responses



• 68.8% of participants said that the seminar made them think about interesting issues in the field, and helped to expand their horizons in academic, while 24% of participants said that it may help them expand their issues, and 7.2% of participants said that it does not help to think or expand in academic.



• 47.1% of the participants in the seminar said that the overall rating of the seminar was good, 23.1% said it was average, 22.2% said it was excellent, 4.1% said they were satisfied, and 3.6% said they were not satisfied.