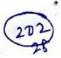

# Report on One Day National Seminar : Data Mining Concepts & Techniques

The One Day National Seminar on Data Mining Concepts & Techniques was jointly organized by the Department of Statistics of our college and Thanthai Periyar Government Arts & Science College on 7th, May 2022 in Jubilee hall. The programme started at 9.30 am with the welcome address by Dr. Lilly George, Head of the department of Statistics. The inaugural address was given by Rev. Dr. M. Arockiasamy Xavier SJ, Principal of our college and Dr. J. Suganthi, Principal, Thanthai Periyar Government Arts & Science College, Trichy. A total of 280 students from all over TamilNadu, participated in the seminar. Two sessions have been arranged in the seminar. The first session resource person Dr. K.M. Sakthivel, Associate Professor of Statistics, Bharathiar University, Coimbatore. was introduced by Dr. J. Glorypersial, Assistant Professor of Statistics. The resource person addressed the gathering and delivered the lecture on Machine Learning Techniques for Data Analysis. He answered the queries raised by the participants. The second session started with the resource person introduction which was done by Dr. A. Philip Arokiadoss, Assistant Professor of Statistics of our college. Dr. S. Nickolas, Professor of Computer Applications, National Institute of Technology, Trichy delivered the lecture on Data Mining for Business Intelligence. The valedictory function started from 4.00 pm with the welcome address given by Dr. B. Senthil Kumar, Assistant Professor, TPGC, Trichy. The participants gave their feedback. Dr. A. Megala, Joint Director, Directorate of Collegiate Education, Trichy Region delivered the Valedictory Address. Certificates were distributed to the participants. Finally, Dr. Lilly George, Head of the department of Statistics proposed vote of thanks.