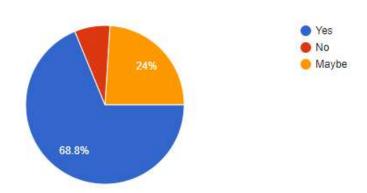

1 responses



• 41.6% of the participants agreed that the registration process was excellent, and 48.9% of them agreed that it was good.

### Support from Organising team

221 responses



• 45.2% of the participants agreed the support from seminar organizing committee was excellent and 43.9% said it was good.



• 33.9% of participants said the hospitality and technical facilities were excellent and 48.9% said it was good.



• Only 10% of the participants in the seminar said that the food and refreshments were excellent, 22.6% said it was good and 22.2% said that it was satisfactory and 45.2% said that they needed improvement in food and refreshments.

Did this seminar make you think about interesting issues in the field and therefore, broaden your horizons in academic?

221 responses



• 68.8% of participants said that the seminar made them think about interesting issues in the field, and helped to expand their horizons in academic, while 24% of participants said that it may help them expand their issues, and 7.2% of participants said that it does not help to think or expand in academic.



• 47.1% of the participants in the seminar said that the overall rating of the seminar was good, 23.1% said it was average, 22.2% said it was excellent, 4.1% said they were satisfied, and 3.6% said they were not satisfied.