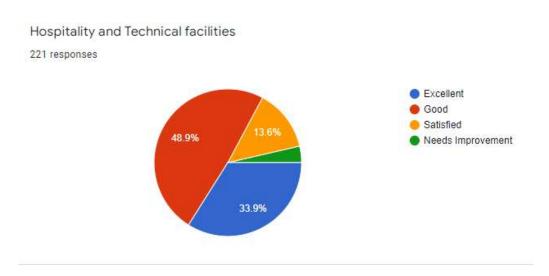

# Report on One Day National Seminar : Data Mining Concepts & Techniques

The One Day National Seminar on Data Mining Concepts & Techniques was jointly organized by the Department of Statistics of our college and Thanthai Periyar Government Arts & Science College on 7th, May 2022 in Jubilee hall. The programme started at 9.30 am with the welcome address by Dr. Lilly George, Head of the department of Statistics. The inaugural address was given by Rev. Dr. M. Arockiasamy Xavier SJ, Principal of our college and Dr. J. Suganthi, Principal, Thanthai Periyar Government Arts & Science College, Trichy. A total of 280 students from all over TamilNadu, participated in the seminar. Two sessions have been arranged in the seminar. The first session resource person Dr. K.M. Sakthivel, Associate Professor of Statistics, Bharathiar University, Coimbatore. was introduced by Dr. J. Glorypersial, Assistant Professor of Statistics. The resource person addressed the gathering and delivered the lecture on Machine Learning Techniques for Data Analysis. He answered the queries raised by the participants. The second session started with the resource person introduction which was done by Dr. A. Philip Arokiadoss, Assistant Professor of Statistics of our college. Dr. S. Nickolas, Professor of Computer Applications, National Institute of Technology, Trichy delivered the lecture on Data Mining for Business Intelligence. The valedictory function started from 4.00 pm with the welcome address given by Dr. B. Senthil Kumar, Assistant Professor, TPGC, Trichy. The participants gave their feedback. Dr. A. Megala, Joint Director, Directorate of Collegiate Education, Trichy Region delivered the Valedictory Address. Certificates were distributed to the participants. Finally, Dr. Lilly George, Head of the department of Statistics proposed vote of thanks.